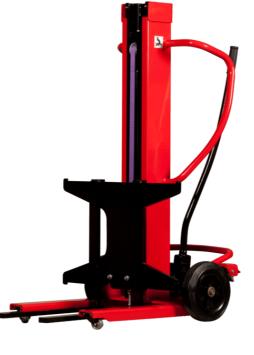

## **KLEOS DHM 250 D15**

|      | Technical characteristics                    |    | Metric          |
|------|----------------------------------------------|----|-----------------|
| 1.1  | Manufacturer                                 |    | Manitou         |
| 1.2  | Model Name                                   |    | DHM 250 D15     |
| 1.3  | Power source                                 |    | Manual          |
| 1.4  | Operator type                                |    | Pedestrian      |
| 1.5  | Max. capacity                                | Q  | 250 kg          |
| 1.6  | Load center of gravity                       | с  | 250 mm          |
|      | Weight                                       |    |                 |
| 2.1  | Overall weight without tools                 |    | 95 kg           |
|      | Wheels                                       |    |                 |
| 3.1  | Tires type                                   |    | Nylon           |
| 3.2  | Dimensions of front wheels                   |    | 2 x (50x20)     |
| 3.3  | Dimensions of rear wheels                    |    | 2 x (250x40)    |
| 3.5  | Number of front wheels / rear wheels         |    | 2 / 2           |
|      | Dimensions                                   |    |                 |
| 4.2  | Mast lowered height                          | h1 | 1305 mm         |
| 4.5  | Mast extended height                         | h4 | 2043 mm         |
| 4.19 | Overall length                               | 11 | 911 mm          |
| 4.20 | Length to face of forks                      | 12 | 516 mm          |
| 4.21 | Overall width                                | b1 | 666 mm          |
| 4.26 | Distance between wheel arms/loading surfaces | b4 | 152 mm          |
| 4.32 | Ground clearance at centre of wheelbase      | m2 | 45 mm           |
|      | Performances                                 |    |                 |
| 5.3  | Lowering speed (laden / unladen)             |    | 10 m/s / 10 m/s |