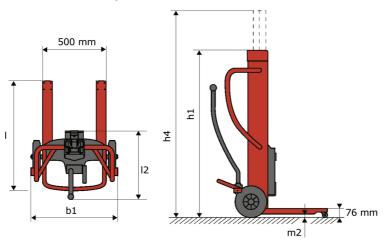

## **KLEOS DHM 250 D15**

|      | Technical characteristics                    |    | Metric          |
|------|----------------------------------------------|----|-----------------|
| 1.1  | Manufacturer                                 |    | Manitou         |
| 1.2  | Model Name                                   |    | DHM 250 D15     |
| 1.3  | Power source                                 |    | Manual          |
| 1.4  | Operator type                                |    | Pedestrian      |
| 1.5  | Max. capacity                                | Q  | 250 kg          |
| 1.6  | Load center of gravity                       | с  | 250 mm          |
|      | Weight                                       |    |                 |
| 2.1  | Overall weight without tools                 |    | 95 kg           |
|      | Wheels                                       |    |                 |
| 3.1  | Tires type                                   |    | Nylon           |
| 3.2  | Dimensions of front wheels                   |    | 2 x (50x20)     |
| 3.3  | Dimensions of rear wheels                    |    | 2 x (250x40)    |
| 3.5  | Number of front wheels / rear wheels         |    | 2 / 2           |
|      | Dimensions                                   |    |                 |
| 4.2  | Mast lowered height                          | h1 | 1305 mm         |
| 4.5  | Mast extended height                         | h4 | 2043 mm         |
| 4.19 | Overall length                               | 11 | 911 mm          |
| 4.20 | Length to face of forks                      | 12 | 516 mm          |
| 4.21 | Overall width                                | b1 | 666 mm          |
| 4.26 | Distance between wheel arms/loading surfaces | b4 | 152 mm          |
| 4.32 | Ground clearance at centre of wheelbase      | m2 | 45 mm           |
|      | Performances                                 |    |                 |
| 5.3  | Lowering speed (laden / unladen)             |    | 10 m/s / 10 m/s |

## Kleos DHM 250 D15 - Dimensional drawing