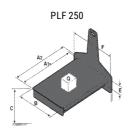

## **Tool characteristics**

| - 10-01     |                     |                           |     |     | _   |     | -   |     |    |    |    |    |     |        |
|-------------|---------------------|---------------------------|-----|-----|-----|-----|-----|-----|----|----|----|----|-----|--------|
| Tool 250 kg | Attachment capacity | Center of gravity of load | A1  | A2  | В   | ŀ   | 31  | C   | D  | E  | ET | E2 | F   | Weight |
|             | kg                  | mm                        | mm  | mm  | mm  | mm  | mm  | mm  | mm | mm | mm | mm | mm  | kg     |
| EPE 250     | 250                 | 250                       | 500 | 515 | 40  | -   | -   | 270 | -  | -  | -  | -  | 320 | 21     |
| FA 250      | 250                 | 250                       | 500 | 540 | -   | 230 | 650 | 50  | 50 | 20 | -  | -  | 680 | 33     |
| PLF 250     | 200                 | 300                       | 620 | 635 | 500 | -   | -   | 280 | -  | 88 | -  | -  | 630 | 40     |
| POT 250     | 150                 | 400                       | 425 | 440 | 50  |     |     | 170 |    | -  | -  |    | 320 | 22     |