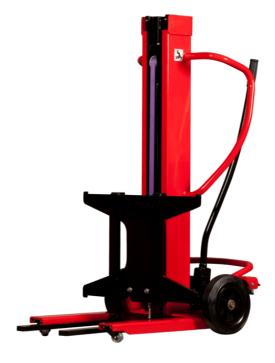

# KLEOS DHM 250 D15

|     | Technical characteristics                    |    | Metric            |
|-----|----------------------------------------------|----|-------------------|
| 1.1 | Manufacturer                                 |    | Manitou           |
| 1.2 | Model Name                                   |    | Kleos DHM 250 D15 |
| 1.3 | Power source                                 |    | Manual            |
| 1.4 | Operator type                                |    | Pedestrian        |
| 1.5 | Max. capacity                                | Q  | 250 kg            |
| 1.6 | Load center of gravity                       | c  | 250 mm            |
|     | Weight                                       |    |                   |
| 2.1 | Overall weight without tools                 |    | 95 kg             |
|     | Wheels                                       |    |                   |
| 3.1 | Tires type                                   |    | Nylon             |
| 3.2 | Dimensions of front wheels                   |    | 2 x (50x20)       |
| 3.3 | Dimensions of rear wheels                    |    | 2 x (250x40)      |
| 3.5 | Number of front wheels / rear wheels         |    | 2 / 2             |
|     | Dimensions                                   |    |                   |
| 4.2 | Mast lowered height                          | h1 | 1305 mm           |
| .5  | Mast extended height                         | h4 | 2043 mm           |
| .19 | Overall length                               | l1 | 911 mm            |
| .20 | Length to face of forks                      | 12 | 516 mm            |
| .21 | Overall width                                | b1 | 666 mm            |
| .26 | Distance between wheel arms/loading surfaces | b4 | 152 mm            |
| .32 | Ground clearance at centre of wheelbase      | m2 | 45 mm             |
|     | Performances                                 |    |                   |
| 5.3 | Lowering speed (laden / unladen)             |    | 10 m/s / 10 m/s   |