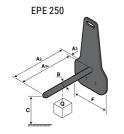

## **Tool characteristics**

| - 10-01     |                     |                           |     |     | _   |     | -   |     |    |    |    |    |     |        |
|-------------|---------------------|---------------------------|-----|-----|-----|-----|-----|-----|----|----|----|----|-----|--------|
| Tool 250 kg | Attachment capacity | Center of gravity of load | A1  | A2  | В   | ŀ   | 31  | C   | D  | E  | ET | E2 | F   | Weight |
|             | kg                  | mm                        | mm  | mm  | mm  | mm  | mm  | mm  | mm | mm | mm | mm | mm  | kg     |
| EPE 250     | 250                 | 250                       | 500 | 515 | 40  | -   | -   | 270 | -  | -  | -  | -  | 320 | 21     |
| FA 250      | 250                 | 250                       | 500 | 540 | -   | 230 | 650 | 50  | 50 | 20 | -  | -  | 680 | 33     |
| PLF 250     | 200                 | 300                       | 620 | 635 | 500 | -   | -   | 280 | -  | 88 | -  | -  | 630 | 40     |
| POT 250     | 150                 | 400                       | 425 | 440 | 50  |     |     | 170 |    | -  | -  |    | 320 | 22     |

## Tools