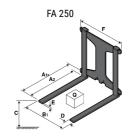

## **Tool characteristics**

| - 10-01     |                     |                           |     |     | _   |     | -   |     |    |    |    |    |     |        |
|-------------|---------------------|---------------------------|-----|-----|-----|-----|-----|-----|----|----|----|----|-----|--------|
| Tool 250 kg | Attachment capacity | Center of gravity of load | A1  | A2  | В   | ŀ   | 31  | C   | D  | E  | ET | E2 | F   | Weight |
|             | kg                  | mm                        | mm  | mm  | mm  | mm  | mm  | mm  | mm | mm | mm | mm | mm  | kg     |
| EPE 250     | 250                 | 250                       | 500 | 515 | 40  | -   | -   | 270 | -  | -  | -  | -  | 320 | 21     |
| FA 250      | 250                 | 250                       | 500 | 540 | -   | 230 | 650 | 50  | 50 | 20 | -  | -  | 680 | 33     |
| PLF 250     | 200                 | 300                       | 620 | 635 | 500 | -   | -   | 280 | -  | 88 | -  | -  | 630 | 40     |
| POT 250     | 150                 | 400                       | 425 | 440 | 50  |     |     | 170 |    | -  | -  |    | 320 | 22     |

## Tools