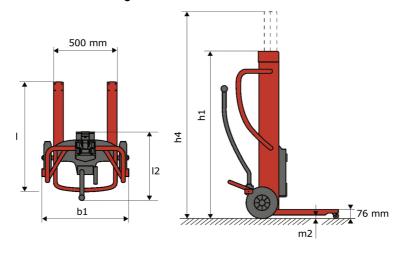

# KLEOS DHM 250 D15

|     | Technical characteristics                    |    | Metric            |
|-----|----------------------------------------------|----|-------------------|
| 1.1 | Manufacturer                                 |    | Manitou           |
| 1.2 | Model Name                                   |    | Kleos DHM 250 D15 |
| 1.3 | Power source                                 |    | Manual            |
| 1.4 | Operator type                                |    | Pedestrian        |
| 1.5 | Max. capacity                                | Q  | 250 kg            |
| 1.6 | Load center of gravity                       | c  | 250 mm            |
|     | Weight                                       |    |                   |
| 2.1 | Overall weight without tools                 |    | 95 kg             |
|     | Wheels                                       |    |                   |
| 3.1 | Tires type                                   |    | Nylon             |
| 3.2 | Dimensions of front wheels                   |    | 2 x (50x20)       |
| 3.3 | Dimensions of rear wheels                    |    | 2 x (250x40)      |
| 3.5 | Number of front wheels / rear wheels         |    | 2 / 2             |
|     | Dimensions                                   |    |                   |
| 4.2 | Mast lowered height                          | h1 | 1305 mm           |
| .5  | Mast extended height                         | h4 | 2043 mm           |
| .19 | Overall length                               | l1 | 911 mm            |
| .20 | Length to face of forks                      | 12 | 516 mm            |
| .21 | Overall width                                | b1 | 666 mm            |
| .26 | Distance between wheel arms/loading surfaces | b4 | 152 mm            |
| .32 | Ground clearance at centre of wheelbase      | m2 | 45 mm             |
|     | Performances                                 |    |                   |
| 5.3 | Lowering speed (laden / unladen)             |    | 10 m/s / 10 m/s   |

## Kleos DHM 250 D15 - Dimensional drawing