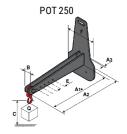

## **Tool characteristics**

| - 10-01     |                     |                           |     |     | _   |     | -   |     |    |    |    |    |     |        |
|-------------|---------------------|---------------------------|-----|-----|-----|-----|-----|-----|----|----|----|----|-----|--------|
| Tool 250 kg | Attachment capacity | Center of gravity of load | A1  | A2  | В   | ŀ   | 31  | C   | D  | E  | ET | E2 | F   | Weight |
|             | kg                  | mm                        | mm  | mm  | mm  | mm  | mm  | mm  | mm | mm | mm | mm | mm  | kg     |
| EPE 250     | 250                 | 250                       | 500 | 515 | 40  | -   | -   | 270 | -  | -  | -  | -  | 320 | 21     |
| FA 250      | 250                 | 250                       | 500 | 540 | -   | 230 | 650 | 50  | 50 | 20 | -  | -  | 680 | 33     |
| PLF 250     | 200                 | 300                       | 620 | 635 | 500 | -   | -   | 280 | -  | 88 | -  | -  | 630 | 40     |
| POT 250     | 150                 | 400                       | 425 | 440 | 50  |     |     | 170 |    | -  | -  |    | 320 | 22     |