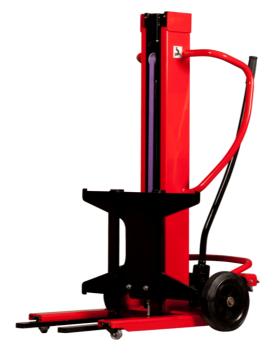

# KLEOS DHM 250 D15

|      | Technical characteristics                    |    | Metric            |
|------|----------------------------------------------|----|-------------------|
| 1.1  | Manufacturer                                 |    | Manitou           |
| 1.2  | Model Name                                   |    | Kleos DHM 250 D15 |
| 1.3  | Power source                                 |    | Manual            |
| 1.4  | Operator type                                |    | Pedestrian        |
| 1.5  | Max. capacity                                | Q  | 250 kg            |
| 1.6  | Load center of gravity                       | c  | 250 mm            |
|      | Weight                                       |    |                   |
| 2.1  | Overall weight without tools                 |    | 95 kg             |
|      | Wheels                                       |    |                   |
| 3.1  | Tires type                                   |    | Nylon             |
| 3.2  | Dimensions of front wheels                   |    | 2 x (50x20)       |
| 3.3  | Dimensions of rear wheels                    |    | 2 x (250x40)      |
| 3.5  | Number of front wheels / rear wheels         |    | 2/2               |
|      | Dimensions                                   |    |                   |
| 4.2  | Mast lowered height                          | h1 | 1305 mm           |
| 4.5  | Mast extended height                         | h4 | 2043 mm           |
| 1.19 | Overall length                               | l1 | 911 mm            |
| 1.20 | Length to face of forks                      | 12 | 516 mm            |
| 1.21 | Overall width                                | b1 | 666 mm            |
| 26   | Distance between wheel arms/loading surfaces | b4 | 152 mm            |
| .32  | Ground clearance at centre of wheelbase      | m2 | 45 mm             |
|      | Performances                                 |    |                   |
| 5.3  | Lowering speed (laden / unladen)             |    | 10 m/s / 10 m/s   |