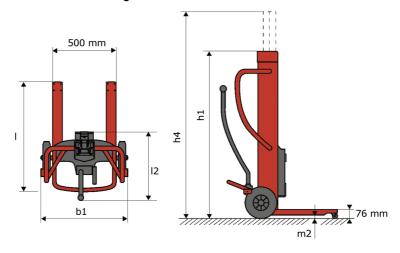

# KLEOS DHM 250 D15

|      | Technical characteristics                    |    | Metric            |
|------|----------------------------------------------|----|-------------------|
| 1.1  | Manufacturer                                 |    | Manitou           |
| 1.2  | Model Name                                   |    | Kleos DHM 250 D15 |
| 1.3  | Power source                                 |    | Manual            |
| 1.4  | Operator type                                |    | Pedestrian        |
| 1.5  | Max. capacity                                | Q  | 250 kg            |
| 1.6  | Load center of gravity                       | c  | 250 mm            |
|      | Weight                                       |    |                   |
| 2.1  | Overall weight without tools                 |    | 95 kg             |
|      | Wheels                                       |    |                   |
| 3.1  | Tires type                                   |    | Nylon             |
| 3.2  | Dimensions of front wheels                   |    | 2 x (50x20)       |
| 3.3  | Dimensions of rear wheels                    |    | 2 x (250x40)      |
| 3.5  | Number of front wheels / rear wheels         |    | 2/2               |
|      | Dimensions                                   |    |                   |
| 4.2  | Mast lowered height                          | h1 | 1305 mm           |
| 4.5  | Mast extended height                         | h4 | 2043 mm           |
| 1.19 | Overall length                               | l1 | 911 mm            |
| 1.20 | Length to face of forks                      | 12 | 516 mm            |
| 1.21 | Overall width                                | b1 | 666 mm            |
| 26   | Distance between wheel arms/loading surfaces | b4 | 152 mm            |
| .32  | Ground clearance at centre of wheelbase      | m2 | 45 mm             |
|      | Performances                                 |    |                   |
| 5.3  | Lowering speed (laden / unladen)             |    | 10 m/s / 10 m/s   |

## Kleos DHM 250 D15 - Dimensional drawing