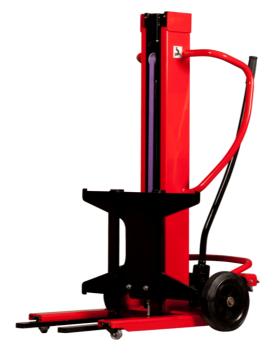

# KLEOS DHM 250 D15

|      | Technical characteristics                    |    | Metric          |
|------|----------------------------------------------|----|-----------------|
| 1.1  | Manufacturer                                 |    | Manitou         |
| 1.2  | Model Name                                   |    | DHM 250 D15     |
| 1.3  | Power source                                 |    | Manual          |
| 1.4  | Operator type                                |    | Pedestrian      |
| 1.5  | Max. capacity                                | Q  | 250 kg          |
| 1.6  | Load center of gravity                       | c  | 250 mm          |
|      | Weight                                       |    |                 |
| 2.1  | Overall weight without tools                 |    | 95 kg           |
|      | Wheels                                       |    |                 |
| 3.1  | Tires type                                   |    | Nylon           |
| 3.2  | Dimensions of front wheels                   |    | 2 x (50x20)     |
| 3.3  | Dimensions of rear wheels                    |    | 2 x (250x40)    |
| 3.5  | Number of front wheels / rear wheels         |    | 2 / 2           |
|      | Dimensions                                   |    |                 |
| 4.2  | Mast lowered height                          | h1 | 1305 mm         |
| 4.5  | Mast extended height                         | h4 | 2043 mm         |
| 4.19 | Overall length                               | l1 | 911 mm          |
| 4.20 | Length to face of forks                      | 12 | 516 mm          |
| 4.21 | Overall width                                | b1 | 666 mm          |
| 4.26 | Distance between wheel arms/loading surfaces | b4 | 152 mm          |
| 4.32 | Ground clearance at centre of wheelbase      | m2 | 45 mm           |
|      | Performances                                 |    |                 |
| 5.3  | Lowering speed (laden / unladen)             |    | 10 m/s / 10 m/s |