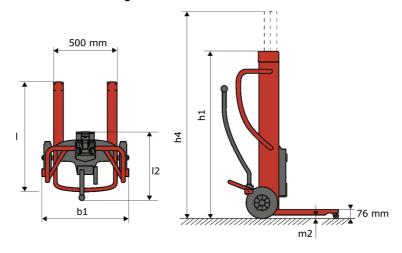

# KLEOS DHM 250 D15

|      | Technical characteristics                    |    | Metric          |
|------|----------------------------------------------|----|-----------------|
| 1.1  | Manufacturer                                 |    | Manitou         |
| 1.2  | Model Name                                   |    | DHM 250 D15     |
| 1.3  | Power source                                 |    | Manual          |
| 1.4  | Operator type                                |    | Pedestrian      |
| 1.5  | Max. capacity                                | Q  | 250 kg          |
| 1.6  | Load center of gravity                       | c  | 250 mm          |
|      | Weight                                       |    |                 |
| 2.1  | Overall weight without tools                 |    | 95 kg           |
|      | Wheels                                       |    |                 |
| 3.1  | Tires type                                   |    | Nylon           |
| 3.2  | Dimensions of front wheels                   |    | 2 x (50x20)     |
| 3.3  | Dimensions of rear wheels                    |    | 2 x (250x40)    |
| 3.5  | Number of front wheels / rear wheels         |    | 2 / 2           |
|      | Dimensions                                   |    |                 |
| 4.2  | Mast lowered height                          | h1 | 1305 mm         |
| 4.5  | Mast extended height                         | h4 | 2043 mm         |
| 4.19 | Overall length                               | l1 | 911 mm          |
| 4.20 | Length to face of forks                      | 12 | 516 mm          |
| 4.21 | Overall width                                | b1 | 666 mm          |
| 4.26 | Distance between wheel arms/loading surfaces | b4 | 152 mm          |
| 4.32 | Ground clearance at centre of wheelbase      | m2 | 45 mm           |
|      | Performances                                 |    |                 |
| 5.3  | Lowering speed (laden / unladen)             |    | 10 m/s / 10 m/s |

## Kleos DHM 250 D15 - Dimensional drawing