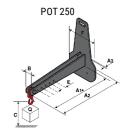

## **Tool characteristics**

| - 10-01     |                     |                           |     |     |     |     |     |     |    |    |    |    |     |        |
|-------------|---------------------|---------------------------|-----|-----|-----|-----|-----|-----|----|----|----|----|-----|--------|
| Tool 250 kg | Attachment capacity | Center of gravity of load | A1  | A2  | В   | ŀ   | 31  | C   | D  | E  | ET | E2 | F   | Weight |
|             | kg                  | mm                        | mm  | mm  | mm  | mm  | mm  | mm  | mm | mm | mm | mm | mm  | kg     |
| EPE 250     | 250                 | 250                       | 500 | 515 | 40  | -   | -   | 270 | -  | -  | -  | -  | 320 | 21     |
| FA 250      | 250                 | 250                       | 500 | 540 | -   | 230 | 650 | 50  | 50 | 20 | -  | -  | 680 | 33     |
| PLF 250     | 200                 | 300                       | 620 | 635 | 500 | -   | -   | 280 | -  | 88 | -  | -  | 630 | 40     |
| POT 250     | 150                 | 400                       | 425 | 440 | 50  |     |     | 170 |    | -  | -  |    | 320 | 22     |

## Tools