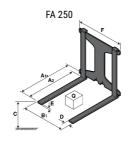

## **Tool characteristics**

| - 10-01     |                     |                           |     |     |     |     |     |     |    |    |    |    |     |        |
|-------------|---------------------|---------------------------|-----|-----|-----|-----|-----|-----|----|----|----|----|-----|--------|
| Tool 250 kg | Attachment capacity | Center of gravity of load | A1  | A2  | В   | ŀ   | 31  | C   | D  | E  | ET | E2 | F   | Weight |
|             | kg                  | mm                        | mm  | mm  | mm  | mm  | mm  | mm  | mm | mm | mm | mm | mm  | kg     |
| EPE 250     | 250                 | 250                       | 500 | 515 | 40  | -   | -   | 270 | -  | -  | -  | -  | 320 | 21     |
| FA 250      | 250                 | 250                       | 500 | 540 | -   | 230 | 650 | 50  | 50 | 20 | -  | -  | 680 | 33     |
| PLF 250     | 200                 | 300                       | 620 | 635 | 500 | -   | -   | 280 | -  | 88 | -  | -  | 630 | 40     |
| POT 250     | 150                 | 400                       | 425 | 440 | 50  |     |     | 170 |    | -  | -  |    | 320 | 22     |

## Tools