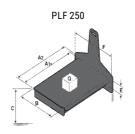

## **Tool characteristics**

| - 10-01     |                     |                           |     |     |     |     |     |     |    |    |    |    |     |        |
|-------------|---------------------|---------------------------|-----|-----|-----|-----|-----|-----|----|----|----|----|-----|--------|
| Tool 250 kg | Attachment capacity | Center of gravity of load | A1  | A2  | В   | ŀ   | 31  | C   | D  | E  | ET | E2 | F   | Weight |
|             | kg                  | mm                        | mm  | mm  | mm  | mm  | mm  | mm  | mm | mm | mm | mm | mm  | kg     |
| EPE 250     | 250                 | 250                       | 500 | 515 | 40  | -   | -   | 270 | -  | -  | -  | -  | 320 | 21     |
| FA 250      | 250                 | 250                       | 500 | 540 | -   | 230 | 650 | 50  | 50 | 20 | -  | -  | 680 | 33     |
| PLF 250     | 200                 | 300                       | 620 | 635 | 500 | -   | -   | 280 | -  | 88 | -  | -  | 630 | 40     |
| POT 250     | 150                 | 400                       | 425 | 440 | 50  |     |     | 170 |    | -  | -  |    | 320 | 22     |

## Tools