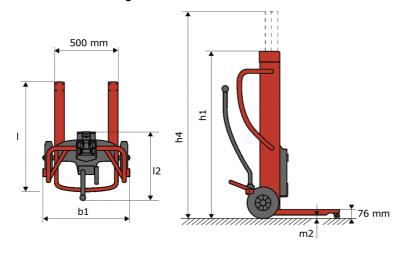

# KLEOS DHM 250 D15

|     | Technical characteristics                    |    | Metric            |
|-----|----------------------------------------------|----|-------------------|
| 1.1 | Manufacturer                                 |    | Manitou           |
| 1.2 | Model Name                                   |    | Kleos DHM 250 D15 |
| 1.3 | Power source                                 |    | Manual            |
| 1.4 | Operator type                                |    | Pedestrian        |
| 1.5 | Max. capacity                                | Q  | 250 kg            |
| 1.6 | Load center of gravity                       | c  | 250 mm            |
|     | Weight                                       |    |                   |
| 2.1 | Overall weight without tools                 |    | 95 kg             |
|     | Wheels                                       |    |                   |
| 3.1 | Tires type                                   |    | Nylon             |
| 3.2 | Dimensions of front wheels                   |    | 2 x (50x20)       |
| 3.3 | Dimensions of rear wheels                    |    | 2 x (250x40)      |
| 3.5 | Number of front wheels / rear wheels         |    | 2/2               |
|     | Dimensions                                   |    |                   |
| 4.2 | Mast lowered height                          | h1 | 1305 mm           |
| 4.5 | Mast extended height                         | h4 | 2043 mm           |
| .19 | Overall length                               | l1 | 911 mm            |
| .20 | Length to face of forks                      | 12 | 516 mm            |
| .21 | Overall width                                | b1 | 666 mm            |
| .26 | Distance between wheel arms/loading surfaces | b4 | 152 mm            |
| .32 | Ground clearance at centre of wheelbase      | m2 | 45 mm             |
|     | Performances                                 |    |                   |
| 5.3 | Lowering speed (laden / unladen)             |    | 10 m/s / 10 m/s   |

## Kleos DHM 250 D15 - Dimensional drawing