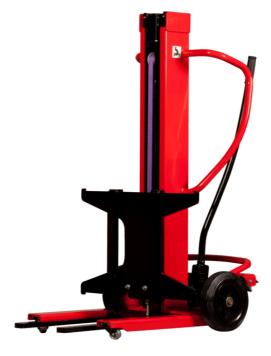

# KLEOS DHM 250 D15

|     | Technical characteristics                    |    | Metric            |
|-----|----------------------------------------------|----|-------------------|
| 1.1 | Manufacturer                                 |    | Manitou           |
| 1.2 | Model Name                                   |    | Kleos DHM 250 D15 |
| 1.3 | Power source                                 |    | Manual            |
| 1.4 | Operator type                                |    | Pedestrian        |
| 1.5 | Max. capacity                                | Q  | 250 kg            |
| 1.6 | Load center of gravity                       | c  | 250 mm            |
|     | Weight                                       |    |                   |
| 2.1 | Overall weight without tools                 |    | 95 kg             |
|     | Wheels                                       |    |                   |
| 3.1 | Tires type                                   |    | Nylon             |
| 3.2 | Dimensions of front wheels                   |    | 2 x (50x20)       |
| 3.3 | Dimensions of rear wheels                    |    | 2 x (250x40)      |
| 3.5 | Number of front wheels / rear wheels         |    | 2/2               |
|     | Dimensions                                   |    |                   |
| 4.2 | Mast lowered height                          | h1 | 1305 mm           |
| 4.5 | Mast extended height                         | h4 | 2043 mm           |
| .19 | Overall length                               | l1 | 911 mm            |
| .20 | Length to face of forks                      | 12 | 516 mm            |
| .21 | Overall width                                | b1 | 666 mm            |
| .26 | Distance between wheel arms/loading surfaces | b4 | 152 mm            |
| .32 | Ground clearance at centre of wheelbase      | m2 | 45 mm             |
|     | Performances                                 |    |                   |
| 5.3 | Lowering speed (laden / unladen)             |    | 10 m/s / 10 m/s   |