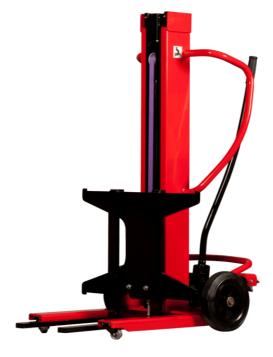

# KLEOS DHM 250 D15

|      | Technical characteristics                    |    | Metric            |
|------|----------------------------------------------|----|-------------------|
| 1.1  | Manufacturer                                 |    | Manitou           |
| 1.2  | Model Name                                   |    | Kleos DHM 250 D15 |
| 1.3  | Power source                                 |    | Manual            |
| 1.4  | Operator type                                |    | Pedestrian        |
| 1.5  | Max. capacity                                | Q  | 250 kg            |
| 1.6  | Load center of gravity                       | С  | 250 mm            |
|      | Weight                                       |    |                   |
| 2.1  | Overall weight without tools                 |    | 95 kg             |
|      | Wheels                                       |    |                   |
| 3.1  | Tires type                                   |    | Nylon             |
| 3.2  | Dimensions of front wheels                   |    | 2 x (50x20)       |
| 3.3  | Dimensions of rear wheels                    |    | 2 x (250x40)      |
| 3.5  | Number of front wheels / rear wheels         |    | 2/2               |
|      | Dimensions                                   |    |                   |
| 4.2  | Mast lowered height                          | h1 | 1305 mm           |
| 4.5  | Mast extended height                         | h4 | 2043 mm           |
| 1.19 | Overall length                               | I1 | 911 mm            |
| 1.20 | Length to face of forks                      | 12 | 516 mm            |
| 1.21 | Overall width                                | b1 | 666 mm            |
| 1.26 | Distance between wheel arms/loading surfaces | b4 | 152 mm            |
| 1.32 | Ground clearance at centre of wheelbase      | m2 | 45 mm             |
|      | Performances                                 |    |                   |
| 5.3  | Lowering speed (laden / unladen)             |    | 10 m/s / 10 m/s   |