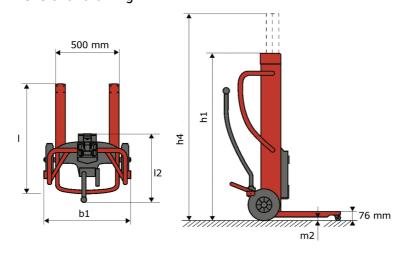

# KLEOS DHM 250 D15

|      | Technical characteristics                    |    | Metric            |
|------|----------------------------------------------|----|-------------------|
| 1.1  | Manufacturer                                 |    | Manitou           |
| 1.2  | Model Name                                   |    | Kleos DHM 250 D15 |
| 1.3  | Power source                                 |    | Manual            |
| 1.4  | Operator type                                |    | Pedestrian        |
| 1.5  | Max. capacity                                | Q  | 250 kg            |
| 1.6  | Load center of gravity                       | С  | 250 mm            |
|      | Weight                                       |    |                   |
| 2.1  | Overall weight without tools                 |    | 95 kg             |
|      | Wheels                                       |    |                   |
| 3.1  | Tires type                                   |    | Nylon             |
| 3.2  | Dimensions of front wheels                   |    | 2 x (50x20)       |
| 3.3  | Dimensions of rear wheels                    |    | 2 x (250x40)      |
| 3.5  | Number of front wheels / rear wheels         |    | 2/2               |
|      | Dimensions                                   |    |                   |
| 4.2  | Mast lowered height                          | h1 | 1305 mm           |
| 4.5  | Mast extended height                         | h4 | 2043 mm           |
| 1.19 | Overall length                               | I1 | 911 mm            |
| 1.20 | Length to face of forks                      | 12 | 516 mm            |
| 1.21 | Overall width                                | b1 | 666 mm            |
| 1.26 | Distance between wheel arms/loading surfaces | b4 | 152 mm            |
| 1.32 | Ground clearance at centre of wheelbase      | m2 | 45 mm             |
|      | Performances                                 |    |                   |
| 5.3  | Lowering speed (laden / unladen)             |    | 10 m/s / 10 m/s   |

## Kleos DHM 250 D15 - Dimensional drawing