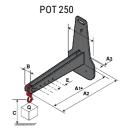

## **Tool characteristics**

| - 10-01     |                     |                           |     |     | _   |     |     |     |    |    |    |    |     |        |
|-------------|---------------------|---------------------------|-----|-----|-----|-----|-----|-----|----|----|----|----|-----|--------|
| Tool 250 kg | Attachment capacity | Center of gravity of load | A1  | A2  | В   | ŀ   | 31  | C   | D  | E  | ET | E2 | F   | Weight |
|             | kg                  | mm                        | mm  | mm  | mm  | mm  | mm  | mm  | mm | mm | mm | mm | mm  | kg     |
| EPE 250     | 250                 | 250                       | 500 | 515 | 40  | -   | -   | 270 | -  | -  | -  | -  | 320 | 21     |
| FA 250      | 250                 | 250                       | 500 | 540 | -   | 230 | 650 | 50  | 50 | 20 | -  | -  | 680 | 33     |
| PLF 250     | 200                 | 300                       | 620 | 635 | 500 | -   | -   | 280 | -  | 88 | -  | -  | 630 | 40     |
| POT 250     | 150                 | 400                       | 425 | 440 | 50  |     |     | 170 |    | -  | -  |    | 320 | 22     |

## Tools