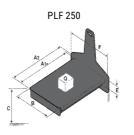

## **Tool characteristics**

| - 10-01     |                     |                           |     |     | _   |     |     |     | _  |    |    |    |     |        |
|-------------|---------------------|---------------------------|-----|-----|-----|-----|-----|-----|----|----|----|----|-----|--------|
| Tool 250 kg | Attachment capacity | Center of gravity of load | A1  | A2  | В   | ŀ   | 31  | C   | D  | E  | ET | E2 | F   | Weight |
|             | kg                  | mm                        | mm  | mm  | mm  | mm  | mm  | mm  | mm | mm | mm | mm | mm  | kg     |
| EPE 250     | 250                 | 250                       | 500 | 515 | 40  | -   | -   | 270 | -  | -  | -  | -  | 320 | 21     |
| FA 250      | 250                 | 250                       | 500 | 540 | -   | 230 | 650 | 50  | 50 | 20 | -  | -  | 680 | 33     |
| PLF 250     | 200                 | 300                       | 620 | 635 | 500 | -   | -   | 280 | -  | 88 | -  | -  | 630 | 40     |
| POT 250     | 150                 | 400                       | 425 | 440 | 50  |     |     | 170 |    | -  | -  |    | 320 | 22     |

## Tools