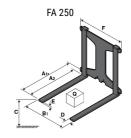

## **Tool characteristics**

| - 10-01     |                     |                           |     |     | _   |     |     |     | _  |    |    |    |     |        |
|-------------|---------------------|---------------------------|-----|-----|-----|-----|-----|-----|----|----|----|----|-----|--------|
| Tool 250 kg | Attachment capacity | Center of gravity of load | A1  | A2  | В   | ŀ   | 31  | C   | D  | E  | ET | E2 | F   | Weight |
|             | kg                  | mm                        | mm  | mm  | mm  | mm  | mm  | mm  | mm | mm | mm | mm | mm  | kg     |
| EPE 250     | 250                 | 250                       | 500 | 515 | 40  | -   | -   | 270 | -  | -  | -  | -  | 320 | 21     |
| FA 250      | 250                 | 250                       | 500 | 540 | -   | 230 | 650 | 50  | 50 | 20 | -  | -  | 680 | 33     |
| PLF 250     | 200                 | 300                       | 620 | 635 | 500 | -   | -   | 280 | -  | 88 | -  | -  | 630 | 40     |
| POT 250     | 150                 | 400                       | 425 | 440 | 50  |     |     | 170 |    | -  | -  |    | 320 | 22     |

## Tools