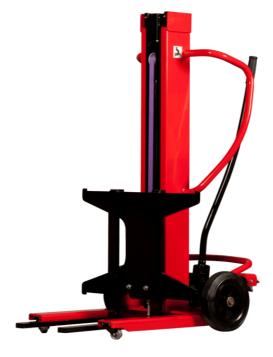

# KLEOS DHM 250 D15

|      |                                              |    | <u> </u>        |
|------|----------------------------------------------|----|-----------------|
|      | Technical characteristics                    |    | Metric          |
| 1.1  | Manufacturer                                 |    | Manitou         |
| 1.2  | Model Name                                   |    | DHM 250 D15     |
| 1.3  | Power source                                 |    | Manual          |
| 1.4  | Operator type                                |    | Pedestrian      |
| 1.5  | Max. capacity                                | Q  | 250 kg          |
| 1.6  | Load center of gravity                       | С  | 250 mm          |
|      | Weight                                       |    |                 |
| 2.1  | Overall weight without tools                 |    | 95 kg           |
|      | Wheels                                       |    |                 |
| 3.1  | Tires type                                   |    | Nylon           |
| 3.2  | Dimensions of front wheels                   |    | 2 x (50x20)     |
| 3.3  | Dimensions of rear wheels                    |    | 2 x (250x40)    |
| 3.5  | Number of front wheels / rear wheels         |    | 2 / 2           |
|      | Dimensions                                   |    |                 |
| 4.2  | Mast lowered height                          | h1 | 1305 mm         |
| 4.5  | Mast extended height                         | h4 | 2043 mm         |
| 4.19 | Overall length                               | l1 | 911 mm          |
| 4.20 | Length to face of forks                      | 12 | 516 mm          |
| 4.21 | Overall width                                | b1 | 666 mm          |
| 4.26 | Distance between wheel arms/loading surfaces | b4 | 152 mm          |
| 4.32 | Ground clearance at centre of wheelbase      | m2 | 45 mm           |
|      | Performances                                 |    |                 |
| 5.3  | Lowering speed (laden / unladen)             |    | 10 m/s / 10 m/s |