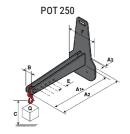

## **Tool characteristics**

| - 10-01     |                     |                           |     |     | _   |     |     |     | _  |    |    |    |     |        |
|-------------|---------------------|---------------------------|-----|-----|-----|-----|-----|-----|----|----|----|----|-----|--------|
| Tool 250 kg | Attachment capacity | Center of gravity of load | A1  | A2  | В   | ŀ   | 31  | C   | D  | E  | ET | E2 | F   | Weight |
|             | kg                  | mm                        | mm  | mm  | mm  | mm  | mm  | mm  | mm | mm | mm | mm | mm  | kg     |
| EPE 250     | 250                 | 250                       | 500 | 515 | 40  | -   | -   | 270 | -  | -  | -  | -  | 320 | 21     |
| FA 250      | 250                 | 250                       | 500 | 540 | -   | 230 | 650 | 50  | 50 | 20 | -  | -  | 680 | 33     |
| PLF 250     | 200                 | 300                       | 620 | 635 | 500 | -   | -   | 280 | -  | 88 | -  | -  | 630 | 40     |
| POT 250     | 150                 | 400                       | 425 | 440 | 50  |     |     | 170 |    | -  | -  |    | 320 | 22     |

## Tools