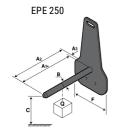

## **Tool characteristics**

| - 10-01     |                     |                           |     |     | _   |     |     |     | _  |    |    |    |     |        |
|-------------|---------------------|---------------------------|-----|-----|-----|-----|-----|-----|----|----|----|----|-----|--------|
| Tool 250 kg | Attachment capacity | Center of gravity of load | A1  | A2  | В   | ŀ   | 31  | C   | D  | E  | ET | E2 | F   | Weight |
|             | kg                  | mm                        | mm  | mm  | mm  | mm  | mm  | mm  | mm | mm | mm | mm | mm  | kg     |
| EPE 250     | 250                 | 250                       | 500 | 515 | 40  | -   | -   | 270 | -  | -  | -  | -  | 320 | 21     |
| FA 250      | 250                 | 250                       | 500 | 540 | -   | 230 | 650 | 50  | 50 | 20 | -  | -  | 680 | 33     |
| PLF 250     | 200                 | 300                       | 620 | 635 | 500 | -   | -   | 280 | -  | 88 | -  | -  | 630 | 40     |
| POT 250     | 150                 | 400                       | 425 | 440 | 50  |     |     | 170 |    | -  | -  |    | 320 | 22     |

## Tools