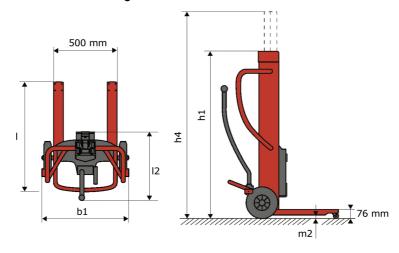

# KLEOS DHM 250 D15

|      |                                              |    | <u> </u>        |
|------|----------------------------------------------|----|-----------------|
|      | Technical characteristics                    |    | Metric          |
| 1.1  | Manufacturer                                 |    | Manitou         |
| 1.2  | Model Name                                   |    | DHM 250 D15     |
| 1.3  | Power source                                 |    | Manual          |
| 1.4  | Operator type                                |    | Pedestrian      |
| 1.5  | Max. capacity                                | Q  | 250 kg          |
| 1.6  | Load center of gravity                       | С  | 250 mm          |
|      | Weight                                       |    |                 |
| 2.1  | Overall weight without tools                 |    | 95 kg           |
|      | Wheels                                       |    |                 |
| 3.1  | Tires type                                   |    | Nylon           |
| 3.2  | Dimensions of front wheels                   |    | 2 x (50x20)     |
| 3.3  | Dimensions of rear wheels                    |    | 2 x (250x40)    |
| 3.5  | Number of front wheels / rear wheels         |    | 2 / 2           |
|      | Dimensions                                   |    |                 |
| 4.2  | Mast lowered height                          | h1 | 1305 mm         |
| 4.5  | Mast extended height                         | h4 | 2043 mm         |
| 4.19 | Overall length                               | l1 | 911 mm          |
| 4.20 | Length to face of forks                      | 12 | 516 mm          |
| 4.21 | Overall width                                | b1 | 666 mm          |
| 4.26 | Distance between wheel arms/loading surfaces | b4 | 152 mm          |
| 4.32 | Ground clearance at centre of wheelbase      | m2 | 45 mm           |
|      | Performances                                 |    |                 |
| 5.3  | Lowering speed (laden / unladen)             |    | 10 m/s / 10 m/s |

## Kleos DHM 250 D15 - Dimensional drawing