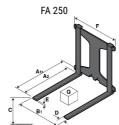

## **Tool characteristics**

| - 10-01     |                     |                           |     |     |     |     |     |     |    |    |    |    |     |        |
|-------------|---------------------|---------------------------|-----|-----|-----|-----|-----|-----|----|----|----|----|-----|--------|
| Tool 250 kg | Attachment capacity | Center of gravity of load | A1  | A2  | В   | ŀ   | 31  | C   | D  | E  | ET | E2 | F   | Weight |
|             | kg                  | mm                        | mm  | mm  | mm  | mm  | mm  | mm  | mm | mm | mm | mm | mm  | kg     |
| EPE 250     | 250                 | 250                       | 500 | 515 | 40  | -   | -   | 270 | -  | -  | -  | -  | 320 | 21     |
| FA 250      | 250                 | 250                       | 500 | 540 | -   | 230 | 650 | 50  | 50 | 20 | -  | -  | 680 | 33     |
| PLF 250     | 200                 | 300                       | 620 | 635 | 500 | -   | -   | 280 | -  | 88 | -  | -  | 630 | 40     |
| POT 250     | 150                 | 400                       | 425 | 440 | 50  |     |     | 170 |    | -  | -  |    | 320 | 22     |

## Tools