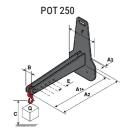

## **Tool characteristics**

| - 10-01     |                     |                           |     |     |     |     |     |     |    |    |    |    |     |        |
|-------------|---------------------|---------------------------|-----|-----|-----|-----|-----|-----|----|----|----|----|-----|--------|
| Tool 250 kg | Attachment capacity | Center of gravity of load | A1  | A2  | В   | ŀ   | 31  | C   | D  | E  | ET | E2 | F   | Weight |
|             | kg                  | mm                        | mm  | mm  | mm  | mm  | mm  | mm  | mm | mm | mm | mm | mm  | kg     |
| EPE 250     | 250                 | 250                       | 500 | 515 | 40  | -   | -   | 270 | -  | -  | -  | -  | 320 | 21     |
| FA 250      | 250                 | 250                       | 500 | 540 | -   | 230 | 650 | 50  | 50 | 20 | -  | -  | 680 | 33     |
| PLF 250     | 200                 | 300                       | 620 | 635 | 500 | -   | -   | 280 | -  | 88 | -  | -  | 630 | 40     |
| POT 250     | 150                 | 400                       | 425 | 440 | 50  |     |     | 170 |    | -  | -  |    | 320 | 22     |

## Tools