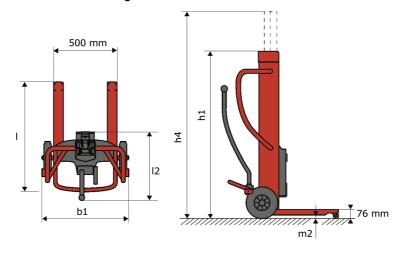

# KLEOS DHM 250 D15

|     | Technical characteristics                    |    | Metric            |
|-----|----------------------------------------------|----|-------------------|
| .1  | Manufacturer                                 |    | Manitou           |
| 1.2 | Model Name                                   |    | Kleos DHM 250 D15 |
| .3  | Power source                                 |    | Manual            |
| .4  | Operator type                                |    | Pedestrian        |
| 1.5 | Max. capacity                                | Q  | 250 kg            |
| 1.6 | Load center of gravity                       | c  | 250 mm            |
|     | Weight                                       |    |                   |
| 2.1 | Overall weight without tools                 |    | 95 kg             |
|     | Wheels                                       |    |                   |
| 3.1 | Tires type                                   |    | Nylon             |
| 3.2 | Dimensions of front wheels                   |    | 2 x (50x20)       |
| 3.3 | Dimensions of rear wheels                    |    | 2 x (250x40)      |
| 3.5 | Number of front wheels / rear wheels         |    | 2/2               |
|     | Dimensions                                   |    |                   |
| 4.2 | Mast lowered height                          | h1 | 1305 mm           |
| 1.5 | Mast extended height                         | h4 | 2043 mm           |
| .19 | Overall length                               | l1 | 911 mm            |
| .20 | Length to face of forks                      | 12 | 516 mm            |
| .21 | Overall width                                | b1 | 666 mm            |
| 26  | Distance between wheel arms/loading surfaces | b4 | 152 mm            |
| .32 | Ground clearance at centre of wheelbase      | m2 | 45 mm             |
|     | Performances                                 |    |                   |
| 5.3 | Lowering speed (laden / unladen)             |    | 10 m/s / 10 m/s   |

## Kleos DHM 250 D15 - Dimensional drawing