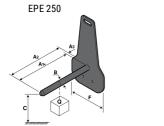

## **Tool characteristics**

| - 10-01     |                     |                           |     |     |     |     |     |     |    |    |    |    |     |        |
|-------------|---------------------|---------------------------|-----|-----|-----|-----|-----|-----|----|----|----|----|-----|--------|
| Tool 250 kg | Attachment capacity | Center of gravity of load | A1  | A2  | В   | ŀ   | 31  | C   | D  | E  | ET | E2 | F   | Weight |
|             | kg                  | mm                        | mm  | mm  | mm  | mm  | mm  | mm  | mm | mm | mm | mm | mm  | kg     |
| EPE 250     | 250                 | 250                       | 500 | 515 | 40  | -   | -   | 270 | -  | -  | -  | -  | 320 | 21     |
| FA 250      | 250                 | 250                       | 500 | 540 | -   | 230 | 650 | 50  | 50 | 20 | -  | -  | 680 | 33     |
| PLF 250     | 200                 | 300                       | 620 | 635 | 500 | -   | -   | 280 | -  | 88 | -  | -  | 630 | 40     |
| POT 250     | 150                 | 400                       | 425 | 440 | 50  |     |     | 170 |    | -  | -  |    | 320 | 22     |

## Tools