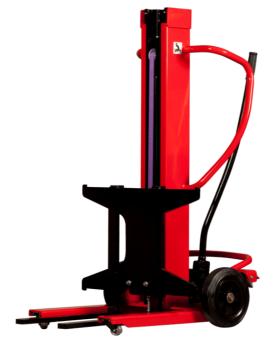

# KLEOS DHM 250 D15

|     | Technical characteristics                    |    | Metric            |
|-----|----------------------------------------------|----|-------------------|
| .1  | Manufacturer                                 |    | Manitou           |
| 1.2 | Model Name                                   |    | Kleos DHM 250 D15 |
| .3  | Power source                                 |    | Manual            |
| .4  | Operator type                                |    | Pedestrian        |
| 1.5 | Max. capacity                                | Q  | 250 kg            |
| 1.6 | Load center of gravity                       | c  | 250 mm            |
|     | Weight                                       |    |                   |
| 2.1 | Overall weight without tools                 |    | 95 kg             |
|     | Wheels                                       |    |                   |
| 3.1 | Tires type                                   |    | Nylon             |
| 3.2 | Dimensions of front wheels                   |    | 2 x (50x20)       |
| 3.3 | Dimensions of rear wheels                    |    | 2 x (250x40)      |
| 3.5 | Number of front wheels / rear wheels         |    | 2/2               |
|     | Dimensions                                   |    |                   |
| 4.2 | Mast lowered height                          | h1 | 1305 mm           |
| 1.5 | Mast extended height                         | h4 | 2043 mm           |
| .19 | Overall length                               | l1 | 911 mm            |
| .20 | Length to face of forks                      | 12 | 516 mm            |
| .21 | Overall width                                | b1 | 666 mm            |
| 26  | Distance between wheel arms/loading surfaces | b4 | 152 mm            |
| .32 | Ground clearance at centre of wheelbase      | m2 | 45 mm             |
|     | Performances                                 |    |                   |
| 5.3 | Lowering speed (laden / unladen)             |    | 10 m/s / 10 m/s   |