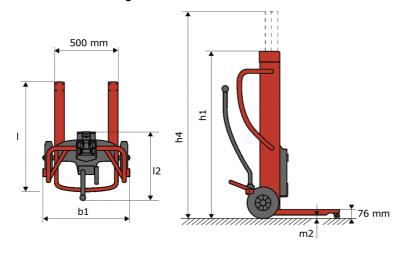

# KLEOS DHM 250 D15

|      | Technical characteristics                    |    | Metric            |
|------|----------------------------------------------|----|-------------------|
| 1.1  | Manufacturer                                 |    | Manitou           |
| 1.2  | Model Name                                   |    | Kleos DHM 250 D15 |
| 1.3  | Power source                                 |    | Manual            |
| 1.4  | Operator type                                |    | Pedestrian        |
| 1.5  | Max. capacity                                | Q  | 250 kg            |
| 1.6  | Load center of gravity                       | c  | 250 mm            |
|      | Weight                                       |    |                   |
| 2.1  | Overall weight without tools                 |    | 95 kg             |
|      | Wheels                                       |    |                   |
| 3.1  | Tires type                                   |    | Nylon             |
| 3.2  | Dimensions of front wheels                   |    | 2 x (50x20)       |
| 3.3  | Dimensions of rear wheels                    |    | 2 x (250x40)      |
| 3.5  | Number of front wheels / rear wheels         |    | 2/2               |
|      | Dimensions                                   |    |                   |
| 4.2  | Mast lowered height                          | h1 | 1305 mm           |
| 4.5  | Mast extended height                         | h4 | 2043 mm           |
| 1.19 | Overall length                               | l1 | 911 mm            |
| 1.20 | Length to face of forks                      | 12 | 516 mm            |
| 1.21 | Overall width                                | b1 | 666 mm            |
| .26  | Distance between wheel arms/loading surfaces | b4 | 152 mm            |
| 1.32 | Ground clearance at centre of wheelbase      | m2 | 45 mm             |
|      | Performances                                 |    |                   |
| 5.3  | Lowering speed (laden / unladen)             |    | 10 m/s / 10 m/s   |

## Kleos DHM 250 D15 - Dimensional drawing