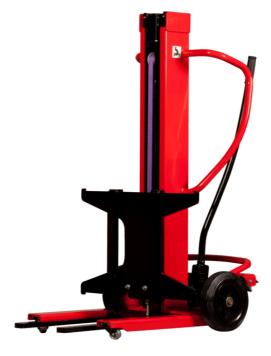

# KLEOS DHM 250 D15

|      | Technical characteristics                    |    | Metric            |
|------|----------------------------------------------|----|-------------------|
| 1.1  | Manufacturer                                 |    | Manitou           |
| 1.2  | Model Name                                   |    | Kleos DHM 250 D15 |
| 1.3  | Power source                                 |    | Manual            |
| 1.4  | Operator type                                |    | Pedestrian        |
| 1.5  | Max. capacity                                | Q  | 250 kg            |
| 1.6  | Load center of gravity                       | c  | 250 mm            |
|      | Weight                                       |    |                   |
| 2.1  | Overall weight without tools                 |    | 95 kg             |
|      | Wheels                                       |    |                   |
| 3.1  | Tires type                                   |    | Nylon             |
| 3.2  | Dimensions of front wheels                   |    | 2 x (50x20)       |
| 3.3  | Dimensions of rear wheels                    |    | 2 x (250x40)      |
| 3.5  | Number of front wheels / rear wheels         |    | 2/2               |
|      | Dimensions                                   |    |                   |
| 4.2  | Mast lowered height                          | h1 | 1305 mm           |
| 4.5  | Mast extended height                         | h4 | 2043 mm           |
| 1.19 | Overall length                               | l1 | 911 mm            |
| 1.20 | Length to face of forks                      | 12 | 516 mm            |
| 1.21 | Overall width                                | b1 | 666 mm            |
| .26  | Distance between wheel arms/loading surfaces | b4 | 152 mm            |
| 1.32 | Ground clearance at centre of wheelbase      | m2 | 45 mm             |
|      | Performances                                 |    |                   |
| 5.3  | Lowering speed (laden / unladen)             |    | 10 m/s / 10 m/s   |