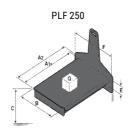

## **Tool characteristics**

| - 10-01     |                     |                           |     |     |     | _   |     |     |    |    |    |    |     |        |
|-------------|---------------------|---------------------------|-----|-----|-----|-----|-----|-----|----|----|----|----|-----|--------|
| Tool 250 kg | Attachment capacity | Center of gravity of load | A1  | A2  | В   | ŀ   | 31  | C   | D  | E  | ET | E2 | F   | Weight |
|             | kg                  | mm                        | mm  | mm  | mm  | mm  | mm  | mm  | mm | mm | mm | mm | mm  | kg     |
| EPE 250     | 250                 | 250                       | 500 | 515 | 40  | -   | -   | 270 | -  | -  | -  | -  | 320 | 21     |
| FA 250      | 250                 | 250                       | 500 | 540 | -   | 230 | 650 | 50  | 50 | 20 | -  | -  | 680 | 33     |
| PLF 250     | 200                 | 300                       | 620 | 635 | 500 | -   | -   | 280 | -  | 88 | -  | -  | 630 | 40     |
| POT 250     | 150                 | 400                       | 425 | 440 | 50  |     |     | 170 |    | -  | -  |    | 320 | 22     |

## Tools