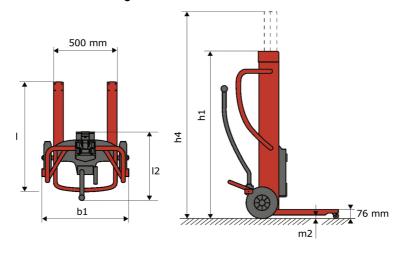

# KLEOS DHM 250 D15

|     | Technical characteristics                    |    | Metric            |
|-----|----------------------------------------------|----|-------------------|
| 1.1 | Manufacturer                                 |    | Manitou           |
| 1.2 | Model Name                                   |    | Kleos DHM 250 D15 |
| 1.3 | Power source                                 |    | Manual            |
| 1.4 | Operator type                                |    | Pedestrian        |
| 1.5 | Max. capacity                                | Q  | 250 kg            |
| 1.6 | Load center of gravity                       | c  | 250 mm            |
|     | Weight                                       |    |                   |
| 2.1 | Overall weight without tools                 |    | 95 kg             |
|     | Wheels                                       |    |                   |
| 3.1 | Tires type                                   |    | Nylon             |
| 3.2 | Dimensions of front wheels                   |    | 2 x (50x20)       |
| 3.3 | Dimensions of rear wheels                    |    | 2 x (250x40)      |
| 3.5 | Number of front wheels / rear wheels         |    | 2/2               |
|     | Dimensions                                   |    |                   |
| 4.2 | Mast lowered height                          | h1 | 1305 mm           |
| 4.5 | Mast extended height                         | h4 | 2043 mm           |
| .19 | Overall length                               | l1 | 911 mm            |
| .20 | Length to face of forks                      | 12 | 516 mm            |
| .21 | Overall width                                | b1 | 666 mm            |
| 26  | Distance between wheel arms/loading surfaces | b4 | 152 mm            |
| .32 | Ground clearance at centre of wheelbase      | m2 | 45 mm             |
|     | Performances                                 |    |                   |
| 5.3 | Lowering speed (laden / unladen)             |    | 10 m/s / 10 m/s   |

## Kleos DHM 250 D15 - Dimensional drawing