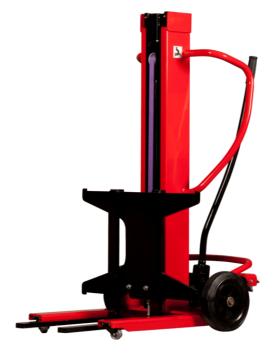

# KLEOS DHM 250 D15

|     | Technical characteristics                    |    | Metric            |
|-----|----------------------------------------------|----|-------------------|
| 1.1 | Manufacturer                                 |    | Manitou           |
| 1.2 | Model Name                                   |    | Kleos DHM 250 D15 |
| 1.3 | Power source                                 |    | Manual            |
| 1.4 | Operator type                                |    | Pedestrian        |
| 1.5 | Max. capacity                                | Q  | 250 kg            |
| 1.6 | Load center of gravity                       | c  | 250 mm            |
|     | Weight                                       |    |                   |
| 2.1 | Overall weight without tools                 |    | 95 kg             |
|     | Wheels                                       |    |                   |
| 3.1 | Tires type                                   |    | Nylon             |
| 3.2 | Dimensions of front wheels                   |    | 2 x (50x20)       |
| 3.3 | Dimensions of rear wheels                    |    | 2 x (250x40)      |
| 3.5 | Number of front wheels / rear wheels         |    | 2/2               |
|     | Dimensions                                   |    |                   |
| 4.2 | Mast lowered height                          | h1 | 1305 mm           |
| 4.5 | Mast extended height                         | h4 | 2043 mm           |
| .19 | Overall length                               | l1 | 911 mm            |
| .20 | Length to face of forks                      | 12 | 516 mm            |
| .21 | Overall width                                | b1 | 666 mm            |
| 26  | Distance between wheel arms/loading surfaces | b4 | 152 mm            |
| .32 | Ground clearance at centre of wheelbase      | m2 | 45 mm             |
|     | Performances                                 |    |                   |
| 5.3 | Lowering speed (laden / unladen)             |    | 10 m/s / 10 m/s   |