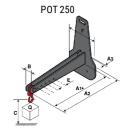

## **Tool characteristics**

| - 10-01     |                     |                           |     |     |     | _   |     |     |    |    |    |    |     |        |
|-------------|---------------------|---------------------------|-----|-----|-----|-----|-----|-----|----|----|----|----|-----|--------|
| Tool 250 kg | Attachment capacity | Center of gravity of load | A1  | A2  | В   | ŀ   | 31  | C   | D  | E  | ET | E2 | F   | Weight |
|             | kg                  | mm                        | mm  | mm  | mm  | mm  | mm  | mm  | mm | mm | mm | mm | mm  | kg     |
| EPE 250     | 250                 | 250                       | 500 | 515 | 40  | -   | -   | 270 | -  | -  | -  | -  | 320 | 21     |
| FA 250      | 250                 | 250                       | 500 | 540 | -   | 230 | 650 | 50  | 50 | 20 | -  | -  | 680 | 33     |
| PLF 250     | 200                 | 300                       | 620 | 635 | 500 | -   | -   | 280 | -  | 88 | -  | -  | 630 | 40     |
| POT 250     | 150                 | 400                       | 425 | 440 | 50  |     |     | 170 |    | -  | -  |    | 320 | 22     |

## Tools