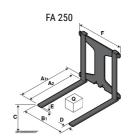

## **Tool characteristics**

| - 10-01     |                     |                           |     |     |     | _   |     |     |    |    |    |    |     |        |
|-------------|---------------------|---------------------------|-----|-----|-----|-----|-----|-----|----|----|----|----|-----|--------|
| Tool 250 kg | Attachment capacity | Center of gravity of load | A1  | A2  | В   | ŀ   | 31  | C   | D  | E  | ET | E2 | F   | Weight |
|             | kg                  | mm                        | mm  | mm  | mm  | mm  | mm  | mm  | mm | mm | mm | mm | mm  | kg     |
| EPE 250     | 250                 | 250                       | 500 | 515 | 40  | -   | -   | 270 | -  | -  | -  | -  | 320 | 21     |
| FA 250      | 250                 | 250                       | 500 | 540 | -   | 230 | 650 | 50  | 50 | 20 | -  | -  | 680 | 33     |
| PLF 250     | 200                 | 300                       | 620 | 635 | 500 | -   | -   | 280 | -  | 88 | -  | -  | 630 | 40     |
| POT 250     | 150                 | 400                       | 425 | 440 | 50  |     |     | 170 |    | -  | -  |    | 320 | 22     |

## Tools