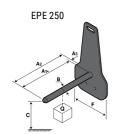

## **Tool characteristics**

| - 10-01     |                     |                           |     |     |     | _   |     |     |    |    |    |    |     |        |
|-------------|---------------------|---------------------------|-----|-----|-----|-----|-----|-----|----|----|----|----|-----|--------|
| Tool 250 kg | Attachment capacity | Center of gravity of load | A1  | A2  | В   | ŀ   | 31  | C   | D  | E  | ET | E2 | F   | Weight |
|             | kg                  | mm                        | mm  | mm  | mm  | mm  | mm  | mm  | mm | mm | mm | mm | mm  | kg     |
| EPE 250     | 250                 | 250                       | 500 | 515 | 40  | -   | -   | 270 | -  | -  | -  | -  | 320 | 21     |
| FA 250      | 250                 | 250                       | 500 | 540 | -   | 230 | 650 | 50  | 50 | 20 | -  | -  | 680 | 33     |
| PLF 250     | 200                 | 300                       | 620 | 635 | 500 | -   | -   | 280 | -  | 88 | -  | -  | 630 | 40     |
| POT 250     | 150                 | 400                       | 425 | 440 | 50  |     |     | 170 |    | -  | -  |    | 320 | 22     |

## Tools