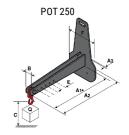

## **Tool characteristics**

| - 10-01     |                     |                           |     |     |     | _   | -   |     |    |    |    |    |     |        |
|-------------|---------------------|---------------------------|-----|-----|-----|-----|-----|-----|----|----|----|----|-----|--------|
| Tool 250 kg | Attachment capacity | Center of gravity of load | A1  | A2  | В   | ŀ   | 31  | C   | D  | E  | ET | E2 | F   | Weight |
|             | kg                  | mm                        | mm  | mm  | mm  | mm  | mm  | mm  | mm | mm | mm | mm | mm  | kg     |
| EPE 250     | 250                 | 250                       | 500 | 515 | 40  | -   | -   | 270 | -  | -  | -  | -  | 320 | 21     |
| FA 250      | 250                 | 250                       | 500 | 540 | -   | 230 | 650 | 50  | 50 | 20 | -  | -  | 680 | 33     |
| PLF 250     | 200                 | 300                       | 620 | 635 | 500 | -   | -   | 280 | -  | 88 | -  | -  | 630 | 40     |
| POT 250     | 150                 | 400                       | 425 | 440 | 50  |     |     | 170 |    | -  | -  |    | 320 | 22     |

## Tools