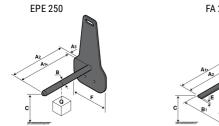

## **Tool characteristics**

| - 10-01     |                     |                           |     |     |     | _   | -   |     |    |    |    |    |     |        |
|-------------|---------------------|---------------------------|-----|-----|-----|-----|-----|-----|----|----|----|----|-----|--------|
| Tool 250 kg | Attachment capacity | Center of gravity of load | A1  | A2  | В   | ŀ   | 31  | C   | D  | E  | ET | E2 | F   | Weight |
|             | kg                  | mm                        | mm  | mm  | mm  | mm  | mm  | mm  | mm | mm | mm | mm | mm  | kg     |
| EPE 250     | 250                 | 250                       | 500 | 515 | 40  | -   | -   | 270 | -  | -  | -  | -  | 320 | 21     |
| FA 250      | 250                 | 250                       | 500 | 540 | -   | 230 | 650 | 50  | 50 | 20 | -  | -  | 680 | 33     |
| PLF 250     | 200                 | 300                       | 620 | 635 | 500 | -   | -   | 280 | -  | 88 | -  | -  | 630 | 40     |
| POT 250     | 150                 | 400                       | 425 | 440 | 50  |     |     | 170 |    | -  | -  |    | 320 | 22     |

## Tools