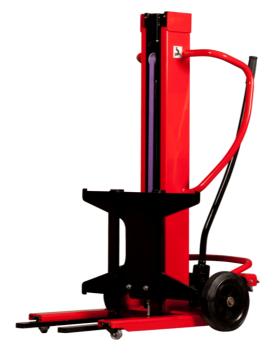

# KLEOS DHM 250 D15

|      | Technical characteristics                    |    | Metric            |
|------|----------------------------------------------|----|-------------------|
| 1.1  | Manufacturer                                 |    | Manitou           |
| 1.2  | Model Name                                   |    | Kleos DHM 250 D15 |
| 1.3  | Power source                                 |    | Manual            |
| 1.4  | Operator type                                |    | Pedestrian        |
| 1.5  | Max. capacity                                | Q  | 250 kg            |
| 1.6  | Load center of gravity                       | c  | 250 mm            |
|      | Weight                                       |    |                   |
| 2.1  | Overall weight without tools                 |    | 95 kg             |
|      | Wheels                                       |    |                   |
| 3.1  | Tires type                                   |    | Nylon             |
| 3.2  | Dimensions of front wheels                   |    | 2 x (50x20)       |
| 3.3  | Dimensions of rear wheels                    |    | 2 x (250x40)      |
| 3.5  | Number of front wheels / rear wheels         |    | 2 / 2             |
|      | Dimensions                                   |    |                   |
| 4.2  | Mast lowered height                          | h1 | 1305 mm           |
| 4.5  | Mast extended height                         | h4 | 2043 mm           |
| 1.19 | Overall length                               | l1 | 911 mm            |
| 1.20 | Length to face of forks                      | 12 | 516 mm            |
| 1.21 | Overall width                                | b1 | 666 mm            |
| 1.26 | Distance between wheel arms/loading surfaces | b4 | 152 mm            |
| 1.32 | Ground clearance at centre of wheelbase      | m2 | 45 mm             |
|      | Performances                                 |    |                   |
| 5.3  | Lowering speed (laden / unladen)             |    | 10 m/s / 10 m/s   |