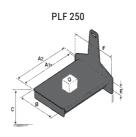

## **Tool characteristics**

| - 10-01     |                     |                           |     |     |     | _   | -   |     |    |    |    |    |     |        |
|-------------|---------------------|---------------------------|-----|-----|-----|-----|-----|-----|----|----|----|----|-----|--------|
| Tool 250 kg | Attachment capacity | Center of gravity of load | A1  | A2  | В   | ŀ   | 31  | C   | D  | E  | ET | E2 | F   | Weight |
|             | kg                  | mm                        | mm  | mm  | mm  | mm  | mm  | mm  | mm | mm | mm | mm | mm  | kg     |
| EPE 250     | 250                 | 250                       | 500 | 515 | 40  | -   | -   | 270 | -  | -  | -  | -  | 320 | 21     |
| FA 250      | 250                 | 250                       | 500 | 540 | -   | 230 | 650 | 50  | 50 | 20 | -  | -  | 680 | 33     |
| PLF 250     | 200                 | 300                       | 620 | 635 | 500 | -   | -   | 280 | -  | 88 | -  | -  | 630 | 40     |
| POT 250     | 150                 | 400                       | 425 | 440 | 50  |     |     | 170 |    | -  | -  |    | 320 | 22     |

## Tools