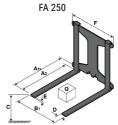

## **Tool characteristics**

| - 10-01     |                     |                           |     |     |     | _   | -   |     |    |    |    |    |     |        |
|-------------|---------------------|---------------------------|-----|-----|-----|-----|-----|-----|----|----|----|----|-----|--------|
| Tool 250 kg | Attachment capacity | Center of gravity of load | A1  | A2  | В   | ŀ   | 31  | C   | D  | E  | ET | E2 | F   | Weight |
|             | kg                  | mm                        | mm  | mm  | mm  | mm  | mm  | mm  | mm | mm | mm | mm | mm  | kg     |
| EPE 250     | 250                 | 250                       | 500 | 515 | 40  | -   | -   | 270 | -  | -  | -  | -  | 320 | 21     |
| FA 250      | 250                 | 250                       | 500 | 540 | -   | 230 | 650 | 50  | 50 | 20 | -  | -  | 680 | 33     |
| PLF 250     | 200                 | 300                       | 620 | 635 | 500 | -   | -   | 280 | -  | 88 | -  | -  | 630 | 40     |
| POT 250     | 150                 | 400                       | 425 | 440 | 50  |     |     | 170 |    | -  | -  |    | 320 | 22     |

## Tools