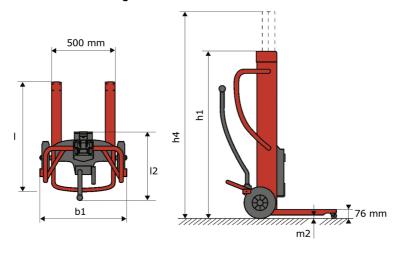

# KLEOS DHM 250 D15

|      | Technical characteristics                    |    | Metric            |
|------|----------------------------------------------|----|-------------------|
| 1.1  | Manufacturer                                 |    | Manitou           |
| 1.2  | Model Name                                   |    | Kleos DHM 250 D15 |
| 1.3  | Power source                                 |    | Manual            |
| 1.4  | Operator type                                |    | Pedestrian        |
| 1.5  | Max. capacity                                | Q  | 250 kg            |
| 1.6  | Load center of gravity                       | c  | 250 mm            |
|      | Weight                                       |    |                   |
| 2.1  | Overall weight without tools                 |    | 95 kg             |
|      | Wheels                                       |    |                   |
| 3.1  | Tires type                                   |    | Nylon             |
| 3.2  | Dimensions of front wheels                   |    | 2 x (50x20)       |
| 3.3  | Dimensions of rear wheels                    |    | 2 x (250x40)      |
| 3.5  | Number of front wheels / rear wheels         |    | 2 / 2             |
|      | Dimensions                                   |    |                   |
| 4.2  | Mast lowered height                          | h1 | 1305 mm           |
| 4.5  | Mast extended height                         | h4 | 2043 mm           |
| 1.19 | Overall length                               | l1 | 911 mm            |
| 1.20 | Length to face of forks                      | 12 | 516 mm            |
| 1.21 | Overall width                                | b1 | 666 mm            |
| 1.26 | Distance between wheel arms/loading surfaces | b4 | 152 mm            |
| 1.32 | Ground clearance at centre of wheelbase      | m2 | 45 mm             |
|      | Performances                                 |    |                   |
| 5.3  | Lowering speed (laden / unladen)             |    | 10 m/s / 10 m/s   |

## Kleos DHM 250 D15 - Dimensional drawing