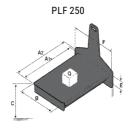

## **Tool characteristics**

| - 10-01     |                     |                           |     |     |     | _   | -   |     |    |    |    |    |     |        |
|-------------|---------------------|---------------------------|-----|-----|-----|-----|-----|-----|----|----|----|----|-----|--------|
| Tool 250 kg | Attachment capacity | Center of gravity of load | A1  | A2  | В   | ŀ   | 31  | C   | D  | E  | ET | E2 | F   | Weight |
|             | kg                  | mm                        | mm  | mm  | mm  | mm  | mm  | mm  | mm | mm | mm | mm | mm  | kg     |
| EPE 250     | 250                 | 250                       | 500 | 515 | 40  | -   | -   | 270 | -  | -  | -  | -  | 320 | 21     |
| FA 250      | 250                 | 250                       | 500 | 540 | -   | 230 | 650 | 50  | 50 | 20 | -  | -  | 680 | 33     |
| PLF 250     | 200                 | 300                       | 620 | 635 | 500 | -   | -   | 280 | -  | 88 | -  | -  | 630 | 40     |
| POT 250     | 150                 | 400                       | 425 | 440 | 50  |     |     | 170 |    | -  | -  |    | 320 | 22     |

## Tools