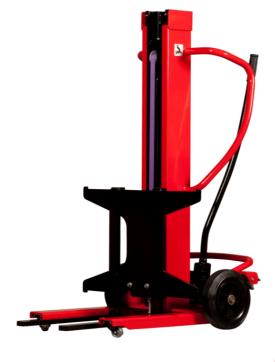

Technical sheet:

# KLEOS DHM 250 D15

|     | Technical characteristics                    |    | Metric            |
|-----|----------------------------------------------|----|-------------------|
| 1.1 | Manufacturer                                 |    | Manitou           |
| 1.2 | Model Name                                   |    | Kleos DHM 250 D15 |
| 1.3 | Power source                                 |    | Manual            |
| 1.4 | Operator type                                |    | Pedestrian        |
| 1.5 | Max. capacity                                | Q  | 250 kg            |
| 1.6 | Load center of gravity                       | c  | 250 mm            |
|     | Weight                                       |    |                   |
| 2.1 | Overall weight without tools                 |    | 95 kg             |
|     | Wheels                                       |    |                   |
| 3.1 | Tires type                                   |    | Nylon             |
| 3.2 | Dimensions of front wheels                   |    | 2 x (50x20)       |
| 3.3 | Dimensions of rear wheels                    |    | 2 x (250x40)      |
| 3.5 | Number of front wheels / rear wheels         |    | 2 / 2             |
|     | Dimensions                                   |    |                   |
| 4.2 | Mast lowered height                          | h1 | 1305 mm           |
| .5  | Mast extended height                         | h4 | 2043 mm           |
| .19 | Overall length                               | l1 | 911 mm            |
| .20 | Length to face of forks                      | 12 | 516 mm            |
| .21 | Overall width                                | b1 | 666 mm            |
| .26 | Distance between wheel arms/loading surfaces | b4 | 152 mm            |
| .32 | Ground clearance at centre of wheelbase      | m2 | 45 mm             |
|     | Performances                                 |    |                   |
| 5.3 | Lowering speed (laden / unladen)             |    | 10 m/s / 10 m/s   |