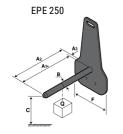

## **Tool characteristics**

| - 10-01     |                     |                           |     |     |     | _   | -   |     |    |    |    |    |     |        |
|-------------|---------------------|---------------------------|-----|-----|-----|-----|-----|-----|----|----|----|----|-----|--------|
| Tool 250 kg | Attachment capacity | Center of gravity of load | A1  | A2  | В   | ŀ   | 31  | C   | D  | E  | ET | E2 | F   | Weight |
|             | kg                  | mm                        | mm  | mm  | mm  | mm  | mm  | mm  | mm | mm | mm | mm | mm  | kg     |
| EPE 250     | 250                 | 250                       | 500 | 515 | 40  | -   | -   | 270 | -  | -  | -  | -  | 320 | 21     |
| FA 250      | 250                 | 250                       | 500 | 540 | -   | 230 | 650 | 50  | 50 | 20 | -  | -  | 680 | 33     |
| PLF 250     | 200                 | 300                       | 620 | 635 | 500 | -   | -   | 280 | -  | 88 | -  | -  | 630 | 40     |
| POT 250     | 150                 | 400                       | 425 | 440 | 50  |     |     | 170 |    | -  | -  |    | 320 | 22     |

## Tools