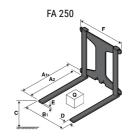

## **Tool characteristics**

| - 10-01     |                     |                           |     |     |     | _   | -   |     |    |    |    |    |     |        |
|-------------|---------------------|---------------------------|-----|-----|-----|-----|-----|-----|----|----|----|----|-----|--------|
| Tool 250 kg | Attachment capacity | Center of gravity of load | A1  | A2  | В   | ŀ   | 31  | C   | D  | E  | ET | E2 | F   | Weight |
|             | kg                  | mm                        | mm  | mm  | mm  | mm  | mm  | mm  | mm | mm | mm | mm | mm  | kg     |
| EPE 250     | 250                 | 250                       | 500 | 515 | 40  | -   | -   | 270 | -  | -  | -  | -  | 320 | 21     |
| FA 250      | 250                 | 250                       | 500 | 540 | -   | 230 | 650 | 50  | 50 | 20 | -  | -  | 680 | 33     |
| PLF 250     | 200                 | 300                       | 620 | 635 | 500 | -   | -   | 280 | -  | 88 | -  | -  | 630 | 40     |
| POT 250     | 150                 | 400                       | 425 | 440 | 50  |     |     | 170 |    | -  | -  |    | 320 | 22     |

## Tools