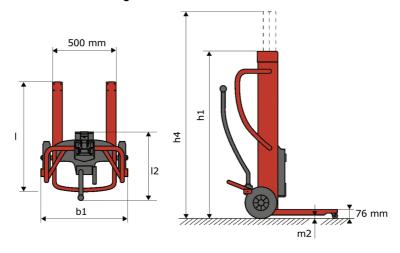

# KLEOS DHM 250 D15

|     | Technical characteristics                    |    | Metric            |
|-----|----------------------------------------------|----|-------------------|
| 1.1 | Manufacturer                                 |    | Manitou           |
| 1.2 | Model Name                                   |    | Kleos DHM 250 D15 |
| 1.3 | Power source                                 |    | Manual            |
| 1.4 | Operator type                                |    | Pedestrian        |
| 1.5 | Max. capacity                                | Q  | 250 kg            |
| 1.6 | Load center of gravity                       | c  | 250 mm            |
|     | Weight                                       |    |                   |
| 2.1 | Overall weight without tools                 |    | 95 kg             |
|     | Wheels                                       |    |                   |
| 3.1 | Tires type                                   |    | Nylon             |
| 3.2 | Dimensions of front wheels                   |    | 2 x (50x20)       |
| 3.3 | Dimensions of rear wheels                    |    | 2 x (250x40)      |
| 3.5 | Number of front wheels / rear wheels         |    | 2 / 2             |
|     | Dimensions                                   |    |                   |
| 4.2 | Mast lowered height                          | h1 | 1305 mm           |
| .5  | Mast extended height                         | h4 | 2043 mm           |
| .19 | Overall length                               | l1 | 911 mm            |
| .20 | Length to face of forks                      | 12 | 516 mm            |
| .21 | Overall width                                | b1 | 666 mm            |
| .26 | Distance between wheel arms/loading surfaces | b4 | 152 mm            |
| .32 | Ground clearance at centre of wheelbase      | m2 | 45 mm             |
|     | Performances                                 |    |                   |
| 5.3 | Lowering speed (laden / unladen)             |    | 10 m/s / 10 m/s   |

## Kleos DHM 250 D15 - Dimensional drawing