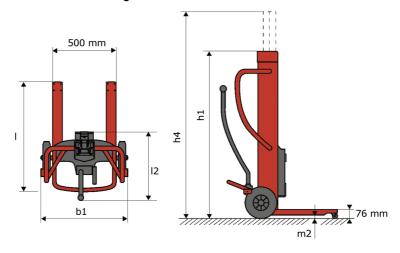

# KLEOS DHM 250 D15

|      | Technical characteristics                    |    | Metric          |
|------|----------------------------------------------|----|-----------------|
| 1.1  | Manufacturer                                 |    | Manitou         |
| 1.2  | Model Name                                   |    | DHM 250 D15     |
| 1.3  | Power source                                 |    | Manual          |
| 1.4  | Operator type                                |    | Pedestrian      |
| 1.5  | Max. capacity                                | Q  | 250 kg          |
| 1.6  | Load center of gravity                       | С  | 250 mm          |
|      | Weight                                       |    |                 |
| 2.1  | Overall weight without tools                 |    | 95 kg           |
|      | Wheels                                       |    |                 |
| 3.1  | Tires type                                   |    | Nylon           |
| 3.2  | Dimensions of front wheels                   |    | 2 x (50x20)     |
| 3.3  | Dimensions of rear wheels                    |    | 2 x (250x40)    |
| 3.5  | Number of front wheels / rear wheels         |    | 2 / 2           |
|      | Dimensions                                   |    |                 |
| 4.2  | Mast lowered height                          | h1 | 1305 mm         |
| 4.5  | Mast extended height                         | h4 | 2043 mm         |
| 4.19 | Overall length                               | l1 | 911 mm          |
| 4.20 | Length to face of forks                      | 12 | 516 mm          |
| 4.21 | Overall width                                | b1 | 666 mm          |
| 4.26 | Distance between wheel arms/loading surfaces | b4 | 152 mm          |
| 4.32 | Ground clearance at centre of wheelbase      | m2 | 45 mm           |
|      | Performances                                 |    |                 |
| 5.3  | Lowering speed (laden / unladen)             |    | 10 m/s / 10 m/s |

## Kleos DHM 250 D15 - Dimensional drawing