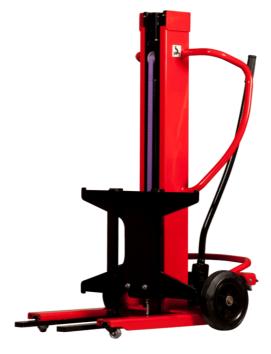

# KLEOS DHM 250 D15

|      | Technical characteristics                    |    | Metric          |
|------|----------------------------------------------|----|-----------------|
| 1.1  | Manufacturer                                 |    | Manitou         |
| 1.2  | Model Name                                   |    | DHM 250 D15     |
| 1.3  | Power source                                 |    | Manual          |
| 1.4  | Operator type                                |    | Pedestrian      |
| 1.5  | Max. capacity                                | Q  | 250 kg          |
| 1.6  | Load center of gravity                       | С  | 250 mm          |
|      | Weight                                       |    |                 |
| 2.1  | Overall weight without tools                 |    | 95 kg           |
|      | Wheels                                       |    |                 |
| 3.1  | Tires type                                   |    | Nylon           |
| 3.2  | Dimensions of front wheels                   |    | 2 x (50x20)     |
| 3.3  | Dimensions of rear wheels                    |    | 2 x (250x40)    |
| 3.5  | Number of front wheels / rear wheels         |    | 2 / 2           |
|      | Dimensions                                   |    |                 |
| 4.2  | Mast lowered height                          | h1 | 1305 mm         |
| 4.5  | Mast extended height                         | h4 | 2043 mm         |
| 4.19 | Overall length                               | l1 | 911 mm          |
| 4.20 | Length to face of forks                      | 12 | 516 mm          |
| 4.21 | Overall width                                | b1 | 666 mm          |
| 4.26 | Distance between wheel arms/loading surfaces | b4 | 152 mm          |
| 4.32 | Ground clearance at centre of wheelbase      | m2 | 45 mm           |
|      | Performances                                 |    |                 |
| 5.3  | Lowering speed (laden / unladen)             |    | 10 m/s / 10 m/s |