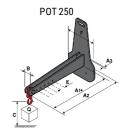

## **Tool characteristics**

| - 10-01     |                     |                           |     |     |     |     | -   |     |    |    |    |    |     |        |
|-------------|---------------------|---------------------------|-----|-----|-----|-----|-----|-----|----|----|----|----|-----|--------|
| Tool 250 kg | Attachment capacity | Center of gravity of load | A1  | A2  | В   | ŀ   | 31  | C   | D  | E  | ET | E2 | F   | Weight |
|             | kg                  | mm                        | mm  | mm  | mm  | mm  | mm  | mm  | mm | mm | mm | mm | mm  | kg     |
| EPE 250     | 250                 | 250                       | 500 | 515 | 40  | -   | -   | 270 | -  | -  | -  | -  | 320 | 21     |
| FA 250      | 250                 | 250                       | 500 | 540 | -   | 230 | 650 | 50  | 50 | 20 | -  | -  | 680 | 33     |
| PLF 250     | 200                 | 300                       | 620 | 635 | 500 | -   | -   | 280 | -  | 88 | -  | -  | 630 | 40     |
| POT 250     | 150                 | 400                       | 425 | 440 | 50  |     |     | 170 |    | -  | -  |    | 320 | 22     |

## Tools