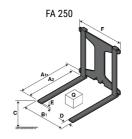

## **Tool characteristics**

| - 10-01     |                     |                           |     |     |     |     | -   |     |    |    |    |    |     |        |
|-------------|---------------------|---------------------------|-----|-----|-----|-----|-----|-----|----|----|----|----|-----|--------|
| Tool 250 kg | Attachment capacity | Center of gravity of load | A1  | A2  | В   | ŀ   | 31  | C   | D  | E  | ET | E2 | F   | Weight |
|             | kg                  | mm                        | mm  | mm  | mm  | mm  | mm  | mm  | mm | mm | mm | mm | mm  | kg     |
| EPE 250     | 250                 | 250                       | 500 | 515 | 40  | -   | -   | 270 | -  | -  | -  | -  | 320 | 21     |
| FA 250      | 250                 | 250                       | 500 | 540 | -   | 230 | 650 | 50  | 50 | 20 | -  | -  | 680 | 33     |
| PLF 250     | 200                 | 300                       | 620 | 635 | 500 | -   | -   | 280 | -  | 88 | -  | -  | 630 | 40     |
| POT 250     | 150                 | 400                       | 425 | 440 | 50  |     |     | 170 |    | -  | -  |    | 320 | 22     |

## Tools