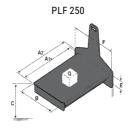

## **Tool characteristics**

| - 10-01     |                     |                           |     |     |     |     | -   |     |    |    |    |    |     |        |
|-------------|---------------------|---------------------------|-----|-----|-----|-----|-----|-----|----|----|----|----|-----|--------|
| Tool 250 kg | Attachment capacity | Center of gravity of load | A1  | A2  | В   | ŀ   | 31  | C   | D  | E  | ET | E2 | F   | Weight |
|             | kg                  | mm                        | mm  | mm  | mm  | mm  | mm  | mm  | mm | mm | mm | mm | mm  | kg     |
| EPE 250     | 250                 | 250                       | 500 | 515 | 40  | -   | -   | 270 | -  | -  | -  | -  | 320 | 21     |
| FA 250      | 250                 | 250                       | 500 | 540 | -   | 230 | 650 | 50  | 50 | 20 | -  | -  | 680 | 33     |
| PLF 250     | 200                 | 300                       | 620 | 635 | 500 | -   | -   | 280 | -  | 88 | -  | -  | 630 | 40     |
| POT 250     | 150                 | 400                       | 425 | 440 | 50  |     |     | 170 |    | -  | -  |    | 320 | 22     |

## Tools