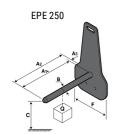

## **Tool characteristics**

| - 10-01     |                     |                           |     |     |     |     | -   |     |    |    |    |    |     |        |
|-------------|---------------------|---------------------------|-----|-----|-----|-----|-----|-----|----|----|----|----|-----|--------|
| Tool 250 kg | Attachment capacity | Center of gravity of load | A1  | A2  | В   | ŀ   | 31  | C   | D  | E  | ET | E2 | F   | Weight |
|             | kg                  | mm                        | mm  | mm  | mm  | mm  | mm  | mm  | mm | mm | mm | mm | mm  | kg     |
| EPE 250     | 250                 | 250                       | 500 | 515 | 40  | -   | -   | 270 | -  | -  | -  | -  | 320 | 21     |
| FA 250      | 250                 | 250                       | 500 | 540 | -   | 230 | 650 | 50  | 50 | 20 | -  | -  | 680 | 33     |
| PLF 250     | 200                 | 300                       | 620 | 635 | 500 | -   | -   | 280 | -  | 88 | -  | -  | 630 | 40     |
| POT 250     | 150                 | 400                       | 425 | 440 | 50  |     |     | 170 |    | -  | -  |    | 320 | 22     |

## Tools