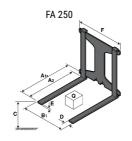

## **Tool characteristics**

| - 10-01     |                     |                           |     |     |     | _   |     |     |    |    |    |    |     |        |
|-------------|---------------------|---------------------------|-----|-----|-----|-----|-----|-----|----|----|----|----|-----|--------|
| Tool 250 kg | Attachment capacity | Center of gravity of load | A1  | A2  | В   | ŀ   | 31  | C   | D  | E  | ET | E2 | F   | Weight |
|             | kg                  | mm                        | mm  | mm  | mm  | mm  | mm  | mm  | mm | mm | mm | mm | mm  | kg     |
| EPE 250     | 250                 | 250                       | 500 | 515 | 40  | -   | -   | 270 | -  | -  | -  | -  | 320 | 21     |
| FA 250      | 250                 | 250                       | 500 | 540 | -   | 230 | 650 | 50  | 50 | 20 | -  | -  | 680 | 33     |
| PLF 250     | 200                 | 300                       | 620 | 635 | 500 | -   | -   | 280 | -  | 88 | -  | -  | 630 | 40     |
| POT 250     | 150                 | 400                       | 425 | 440 | 50  |     |     | 170 |    | -  | -  |    | 320 | 22     |

## Tools