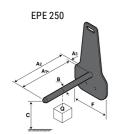

## **Tool characteristics**

| - 10-01     |                     |                           |     |     |     | _   |     |     |    |    |    |    |     |        |
|-------------|---------------------|---------------------------|-----|-----|-----|-----|-----|-----|----|----|----|----|-----|--------|
| Tool 250 kg | Attachment capacity | Center of gravity of load | A1  | A2  | В   | ŀ   | 31  | C   | D  | E  | ET | E2 | F   | Weight |
|             | kg                  | mm                        | mm  | mm  | mm  | mm  | mm  | mm  | mm | mm | mm | mm | mm  | kg     |
| EPE 250     | 250                 | 250                       | 500 | 515 | 40  | -   | -   | 270 | -  | -  | -  | -  | 320 | 21     |
| FA 250      | 250                 | 250                       | 500 | 540 | -   | 230 | 650 | 50  | 50 | 20 | -  | -  | 680 | 33     |
| PLF 250     | 200                 | 300                       | 620 | 635 | 500 | -   | -   | 280 | -  | 88 | -  | -  | 630 | 40     |
| POT 250     | 150                 | 400                       | 425 | 440 | 50  |     |     | 170 |    | -  | -  |    | 320 | 22     |

## Tools