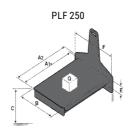

## **Tool characteristics**

| - 10-01     |                     |                           |     |     |     | _   |     |     |    |    |    |    |     |        |
|-------------|---------------------|---------------------------|-----|-----|-----|-----|-----|-----|----|----|----|----|-----|--------|
| Tool 250 kg | Attachment capacity | Center of gravity of load | A1  | A2  | В   | ŀ   | 31  | C   | D  | E  | ET | E2 | F   | Weight |
|             | kg                  | mm                        | mm  | mm  | mm  | mm  | mm  | mm  | mm | mm | mm | mm | mm  | kg     |
| EPE 250     | 250                 | 250                       | 500 | 515 | 40  | -   | -   | 270 | -  | -  | -  | -  | 320 | 21     |
| FA 250      | 250                 | 250                       | 500 | 540 | -   | 230 | 650 | 50  | 50 | 20 | -  | -  | 680 | 33     |
| PLF 250     | 200                 | 300                       | 620 | 635 | 500 | -   | -   | 280 | -  | 88 | -  | -  | 630 | 40     |
| POT 250     | 150                 | 400                       | 425 | 440 | 50  |     |     | 170 |    | -  | -  |    | 320 | 22     |