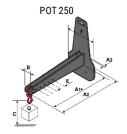

## **Tool characteristics**

| - 10-01     |                     |                           |     |     |     | _   |     |     |    |    |    |    |     |        |
|-------------|---------------------|---------------------------|-----|-----|-----|-----|-----|-----|----|----|----|----|-----|--------|
| Tool 250 kg | Attachment capacity | Center of gravity of load | A1  | A2  | В   | ŀ   | 31  | C   | D  | E  | ET | E2 | F   | Weight |
|             | kg                  | mm                        | mm  | mm  | mm  | mm  | mm  | mm  | mm | mm | mm | mm | mm  | kg     |
| EPE 250     | 250                 | 250                       | 500 | 515 | 40  | -   | -   | 270 | -  | -  | -  | -  | 320 | 21     |
| FA 250      | 250                 | 250                       | 500 | 540 | -   | 230 | 650 | 50  | 50 | 20 | -  | -  | 680 | 33     |
| PLF 250     | 200                 | 300                       | 620 | 635 | 500 | -   | -   | 280 | -  | 88 | -  | -  | 630 | 40     |
| POT 250     | 150                 | 400                       | 425 | 440 | 50  |     |     | 170 |    | -  | -  |    | 320 | 22     |