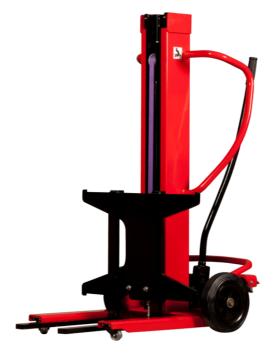

# KLEOS DHM 250 D15

|      | Technical characteristics                    |    | Metric            |
|------|----------------------------------------------|----|-------------------|
| 1.1  | Manufacturer                                 |    | Manitou           |
| 1.2  | Model Name                                   |    | Kleos DHM 250 D15 |
| 1.3  | Power source                                 |    | Manual            |
| 1.4  | Operator type                                |    | Pedestrian        |
| 1.5  | Max. capacity                                | Q  | 250 kg            |
| 1.6  | Load center of gravity                       | С  | 250 mm            |
|      | Weight                                       |    |                   |
| 2.1  | Overall weight without tools                 |    | 95 kg             |
|      | Wheels                                       |    |                   |
| 3.1  | Tires type                                   |    | Nylon             |
| 3.2  | Dimensions of front wheels                   |    | 2 x (50x20)       |
| 3.3  | Dimensions of rear wheels                    |    | 2 x (250x40)      |
| 3.5  | Number of front wheels / rear wheels         |    | 2 / 2             |
|      | Dimensions                                   |    |                   |
| 4.2  | Mast lowered height                          | h1 | 1305 mm           |
| 4.5  | Mast extended height                         | h4 | 2043 mm           |
| 4.19 | Overall length                               | l1 | 911 mm            |
| 4.20 | Length to face of forks                      | 12 | 516 mm            |
| 4.21 | Overall width                                | b1 | 666 mm            |
| 4.26 | Distance between wheel arms/loading surfaces | b4 | 152 mm            |
| 4.32 | Ground clearance at centre of wheelbase      | m2 | 45 mm             |
|      | Performances                                 |    |                   |
| 5.3  | Lowering speed (laden / unladen)             |    | 10 m/s / 10 m/s   |