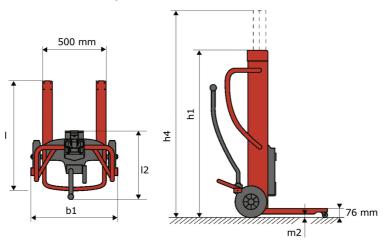

## **KLEOS DHM 250 D15**

|      | Technical characteristics                    |    | Metric          |
|------|----------------------------------------------|----|-----------------|
| 1.1  | Manufacturer                                 |    | Manitou         |
| 1.2  | Model Name                                   |    | DHM 250 D15     |
| 1.3  | Power source                                 |    | Manual          |
| 1.4  | Operator type                                |    | Pedestrian      |
| 1.5  | Max. capacity                                | Q  | 250 kg          |
| 1.6  | Load center of gravity                       | С  | 250 mm          |
|      | Weight                                       |    |                 |
| 2.1  | Overall weight without tools                 |    | 95 kg           |
|      | Wheels                                       |    |                 |
| 3.1  | Tires type                                   |    | Nylon           |
| 3.2  | Dimensions of front wheels                   |    | 2 x (50x20)     |
| 3.3  | Dimensions of rear wheels                    |    | 2 x (250x40)    |
| 3.5  | Number of front wheels / rear wheels         |    | 2 / 2           |
|      | Dimensions                                   |    |                 |
| 4.2  | Mast lowered height                          | h1 | 1305 mm         |
| 4.5  | Mast extended height                         | h4 | 2043 mm         |
| 4.19 | Overall length                               | 11 | 911 mm          |
| 4.20 | Length to face of forks                      | 12 | 516 mm          |
| 4.21 | Overall width                                | b1 | 666 mm          |
| 4.26 | Distance between wheel arms/loading surfaces | b4 | 152 mm          |
| 4.32 | Ground clearance at centre of wheelbase      | m2 | 45 mm           |
|      | Performances                                 |    |                 |
| 5.3  | Lowering speed (laden / unladen)             |    | 10 m/s / 10 m/s |

## Kleos DHM 250 D15 - Dimensional drawing