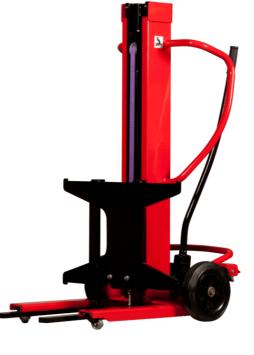

## **KLEOS DHM 250 D15**

|      | Technical characteristics                    |    | Metric          |
|------|----------------------------------------------|----|-----------------|
| 1.1  | Manufacturer                                 |    | Manitou         |
| 1.2  | Model Name                                   |    | DHM 250 D15     |
| 1.3  | Power source                                 |    | Manual          |
| 1.4  | Operator type                                |    | Pedestrian      |
| 1.5  | Max. capacity                                | Q  | 250 kg          |
| 1.6  | Load center of gravity                       | С  | 250 mm          |
|      | Weight                                       |    |                 |
| 2.1  | Overall weight without tools                 |    | 95 kg           |
|      | Wheels                                       |    |                 |
| 3.1  | Tires type                                   |    | Nylon           |
| 3.2  | Dimensions of front wheels                   |    | 2 x (50x20)     |
| 3.3  | Dimensions of rear wheels                    |    | 2 x (250x40)    |
| 3.5  | Number of front wheels / rear wheels         |    | 2 / 2           |
|      | Dimensions                                   |    |                 |
| 4.2  | Mast lowered height                          | h1 | 1305 mm         |
| 4.5  | Mast extended height                         | h4 | 2043 mm         |
| 4.19 | Overall length                               | 11 | 911 mm          |
| 4.20 | Length to face of forks                      | 12 | 516 mm          |
| 4.21 | Overall width                                | b1 | 666 mm          |
| 4.26 | Distance between wheel arms/loading surfaces | b4 | 152 mm          |
| 4.32 | Ground clearance at centre of wheelbase      | m2 | 45 mm           |
|      | Performances                                 |    |                 |
| 5.3  | Lowering speed (laden / unladen)             |    | 10 m/s / 10 m/s |