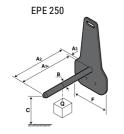

## **Tool characteristics**

| - 10-01     |                     |                           |     |     |     |     |     |     |    |    |    |    |     |        |
|-------------|---------------------|---------------------------|-----|-----|-----|-----|-----|-----|----|----|----|----|-----|--------|
| Tool 250 kg | Attachment capacity | Center of gravity of load | A1  | A2  | В   | ŀ   | 31  | C   | D  | E  | ET | E2 | F   | Weight |
|             | kg                  | mm                        | mm  | mm  | mm  | mm  | mm  | mm  | mm | mm | mm | mm | mm  | kg     |
| EPE 250     | 250                 | 250                       | 500 | 515 | 40  | -   | -   | 270 | -  | -  | -  | -  | 320 | 21     |
| FA 250      | 250                 | 250                       | 500 | 540 | -   | 230 | 650 | 50  | 50 | 20 | -  | -  | 680 | 33     |
| PLF 250     | 200                 | 300                       | 620 | 635 | 500 | -   | -   | 280 | -  | 88 | -  | -  | 630 | 40     |
| POT 250     | 150                 | 400                       | 425 | 440 | 50  |     |     | 170 |    | -  | -  |    | 320 | 22     |

## Tools