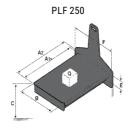

## **Tool characteristics**

| - 10-01     |                     |                           |     |     |     |     |     |     |    |    |    |    |     |        |
|-------------|---------------------|---------------------------|-----|-----|-----|-----|-----|-----|----|----|----|----|-----|--------|
| Tool 250 kg | Attachment capacity | Center of gravity of load | A1  | A2  | В   | ŀ   | 31  | C   | D  | E  | ET | E2 | F   | Weight |
|             | kg                  | mm                        | mm  | mm  | mm  | mm  | mm  | mm  | mm | mm | mm | mm | mm  | kg     |
| EPE 250     | 250                 | 250                       | 500 | 515 | 40  | -   | -   | 270 | -  | -  | -  | -  | 320 | 21     |
| FA 250      | 250                 | 250                       | 500 | 540 | -   | 230 | 650 | 50  | 50 | 20 | -  | -  | 680 | 33     |
| PLF 250     | 200                 | 300                       | 620 | 635 | 500 | -   | -   | 280 | -  | 88 | -  | -  | 630 | 40     |
| POT 250     | 150                 | 400                       | 425 | 440 | 50  |     |     | 170 |    | -  | -  |    | 320 | 22     |

## Tools