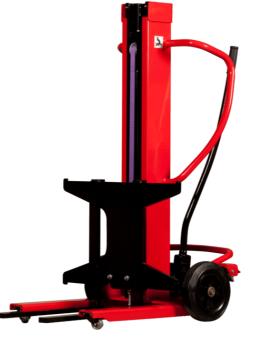

Technical sheet :

## **KLEOS DHM 250 D15**

|      | Technical characteristics                    |    | Metric          |
|------|----------------------------------------------|----|-----------------|
| 1.1  | Manufacturer                                 |    | Manitou         |
| 1.2  | Model Name                                   |    | DHM 250 D15     |
| 1.3  | Power source                                 |    | Manual          |
| 1.4  | Operator type                                |    | Pedestrian      |
| 1.5  | Max. capacity                                | Q  | 250 kg          |
| 1.6  | Load center of gravity                       | С  | 250 mm          |
|      | Weight                                       |    |                 |
| 2.1  | Overall weight without tools                 |    | 95 kg           |
|      | Wheels                                       |    |                 |
| 3.1  | Tires type                                   |    | Nylon           |
| 3.2  | Dimensions of front wheels                   |    | 2 x (50x20)     |
| 3.3  | Dimensions of rear wheels                    |    | 2 x (250x40)    |
| 3.5  | Number of front wheels / rear wheels         |    | 2 / 2           |
|      | Dimensions                                   |    |                 |
| 4.2  | Mast lowered height                          | h1 | 1305 mm         |
| 4.5  | Mast extended height                         | h4 | 2043 mm         |
| 4.19 | Overall length                               | 11 | 911 mm          |
| 4.20 | Length to face of forks                      | 12 | 516 mm          |
| 4.21 | Overall width                                | b1 | 666 mm          |
| 4.26 | Distance between wheel arms/loading surfaces | b4 | 152 mm          |
| 4.32 | Ground clearance at centre of wheelbase      | m2 | 45 mm           |
|      | Performances                                 |    |                 |
| 5.3  | Lowering speed (laden / unladen)             |    | 10 m/s / 10 m/s |