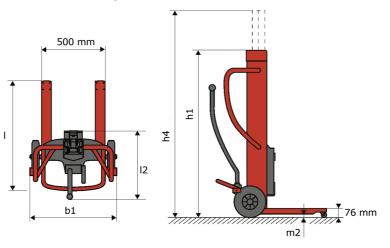

## **KLEOS DHM 250 D15**

|      | Technical characteristics                    |    | Metric          |
|------|----------------------------------------------|----|-----------------|
| 1.1  | Manufacturer                                 |    | Manitou         |
| 1.2  | Model Name                                   |    | DHM 250 D15     |
| 1.3  | Power source                                 |    | Manual          |
| 1.4  | Operator type                                |    | Pedestrian      |
| 1.5  | Max. capacity                                | Q  | 250 kg          |
| 1.6  | Load center of gravity                       | С  | 250 mm          |
|      | Weight                                       |    |                 |
| 2.1  | Overall weight without tools                 |    | 95 kg           |
|      | Wheels                                       |    |                 |
| 3.1  | Tires type                                   |    | Nylon           |
| 3.2  | Dimensions of front wheels                   |    | 2 x (50x20)     |
| 3.3  | Dimensions of rear wheels                    |    | 2 x (250x40)    |
| 3.5  | Number of front wheels / rear wheels         |    | 2/2             |
|      | Dimensions                                   |    |                 |
| 4.2  | Mast lowered height                          | h1 | 1305 mm         |
| 4.5  | Mast extended height                         | h4 | 2043 mm         |
| 4.19 | Overall length                               | 11 | 911 mm          |
| 4.20 | Length to face of forks                      | 12 | 516 mm          |
| 4.21 | Overall width                                | b1 | 666 mm          |
| 4.26 | Distance between wheel arms/loading surfaces | b4 | 152 mm          |
| 4.32 | Ground clearance at centre of wheelbase      | m2 | 45 mm           |
|      | Performances                                 |    |                 |
| 5.3  | Lowering speed (laden / unladen)             |    | 10 m/s / 10 m/s |

## Kleos DHM 250 D15 - Dimensional drawing