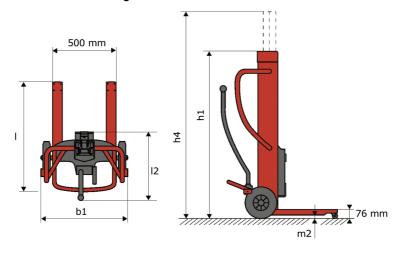

# KLEOS DHM 250 D15

|      |                                              |    | 1220 211 01cated on may 2, 2021 at 0.1 1.2 1 111 0 |  |  |  |  |  |  |  |  |
|------|----------------------------------------------|----|----------------------------------------------------|--|--|--|--|--|--|--|--|
|      | Technical characteristics                    |    | Metric                                             |  |  |  |  |  |  |  |  |
| 1.1  | Manufacturer                                 |    | Manitou                                            |  |  |  |  |  |  |  |  |
| 1.2  | Model Name                                   |    | DHM 250 D15                                        |  |  |  |  |  |  |  |  |
| 1.3  | Power source                                 |    | Manual                                             |  |  |  |  |  |  |  |  |
| 1.4  | Operator type                                |    | Pedestrian                                         |  |  |  |  |  |  |  |  |
| 1.5  | Max. capacity                                | Q  | 250 kg                                             |  |  |  |  |  |  |  |  |
| 1.6  | Load center of gravity                       | c  | 250 mm                                             |  |  |  |  |  |  |  |  |
|      | Weight                                       |    |                                                    |  |  |  |  |  |  |  |  |
| 2.1  | Overall weight without tools                 |    | 95 kg                                              |  |  |  |  |  |  |  |  |
|      | Wheels                                       |    |                                                    |  |  |  |  |  |  |  |  |
| 3.1  | Tires type                                   |    | Nylon                                              |  |  |  |  |  |  |  |  |
| 3.2  | Dimensions of front wheels                   |    | 2 x (50x20)                                        |  |  |  |  |  |  |  |  |
| 3.3  | Dimensions of rear wheels                    |    | 2 x (250x40)                                       |  |  |  |  |  |  |  |  |
| 3.5  | Number of front wheels / rear wheels         |    | 2 / 2                                              |  |  |  |  |  |  |  |  |
|      | Dimensions                                   |    |                                                    |  |  |  |  |  |  |  |  |
| 4.2  | Mast lowered height                          | h1 | 1305 mm                                            |  |  |  |  |  |  |  |  |
| 4.5  | Mast extended height                         | h4 | 2043 mm                                            |  |  |  |  |  |  |  |  |
| 4.19 | Overall length                               | I1 | 911 mm                                             |  |  |  |  |  |  |  |  |
| 4.20 | Length to face of forks                      | 12 | 516 mm                                             |  |  |  |  |  |  |  |  |
| 4.21 | Overall width                                | b1 | 666 mm                                             |  |  |  |  |  |  |  |  |
| 4.26 | Distance between wheel arms/loading surfaces | b4 | 152 mm                                             |  |  |  |  |  |  |  |  |
| 4.32 | Ground clearance at centre of wheelbase      | m2 | 45 mm                                              |  |  |  |  |  |  |  |  |
|      | Performances                                 |    |                                                    |  |  |  |  |  |  |  |  |
| 5.3  | Lowering speed (laden / unladen)             |    | 10 m/s / 10 m/s                                    |  |  |  |  |  |  |  |  |

## Kleos DHM 250 D15 - Dimensional drawing