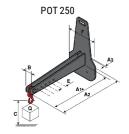

## **Tool characteristics**

| - 10-01     |                     |                           |     |     |     | _   |     |     |    |    |    |    |     |        |
|-------------|---------------------|---------------------------|-----|-----|-----|-----|-----|-----|----|----|----|----|-----|--------|
| Tool 250 kg | Attachment capacity | Center of gravity of load | A1  | A2  | В   | ŀ   | 31  | C   | D  | E  | ET | E2 | F   | Weight |
|             | kg                  | mm                        | mm  | mm  | mm  | mm  | mm  | mm  | mm | mm | mm | mm | mm  | kg     |
| EPE 250     | 250                 | 250                       | 500 | 515 | 40  | -   | -   | 270 | -  | -  | -  | -  | 320 | 21     |
| FA 250      | 250                 | 250                       | 500 | 540 | -   | 230 | 650 | 50  | 50 | 20 | -  | -  | 680 | 33     |
| PLF 250     | 200                 | 300                       | 620 | 635 | 500 | -   | -   | 280 | -  | 88 | -  | -  | 630 | 40     |
| POT 250     | 150                 | 400                       | 425 | 440 | 50  |     |     | 170 |    | -  | -  |    | 320 | 22     |

## Tools