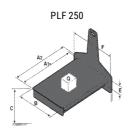

## **Tool characteristics**

| - 10-01     |                     |                           |     |     |     | _   |     |     |    |    |    |    |     |        |
|-------------|---------------------|---------------------------|-----|-----|-----|-----|-----|-----|----|----|----|----|-----|--------|
| Tool 250 kg | Attachment capacity | Center of gravity of load | A1  | A2  | В   | ŀ   | 31  | C   | D  | E  | ET | E2 | F   | Weight |
|             | kg                  | mm                        | mm  | mm  | mm  | mm  | mm  | mm  | mm | mm | mm | mm | mm  | kg     |
| EPE 250     | 250                 | 250                       | 500 | 515 | 40  | -   | -   | 270 | -  | -  | -  | -  | 320 | 21     |
| FA 250      | 250                 | 250                       | 500 | 540 | -   | 230 | 650 | 50  | 50 | 20 | -  | -  | 680 | 33     |
| PLF 250     | 200                 | 300                       | 620 | 635 | 500 | -   | -   | 280 | -  | 88 | -  | -  | 630 | 40     |
| POT 250     | 150                 | 400                       | 425 | 440 | 50  |     |     | 170 |    | -  | -  |    | 320 | 22     |

## Tools