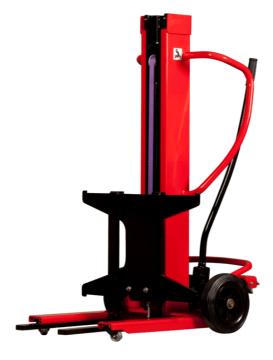

# KLEOS DHM 250 D15

|      |                                              |    | 1220 211 01cated on may 2, 2021 at 0.1 1.2 1 111 0 |  |  |  |  |  |  |  |  |
|------|----------------------------------------------|----|----------------------------------------------------|--|--|--|--|--|--|--|--|
|      | Technical characteristics                    |    | Metric                                             |  |  |  |  |  |  |  |  |
| 1.1  | Manufacturer                                 |    | Manitou                                            |  |  |  |  |  |  |  |  |
| 1.2  | Model Name                                   |    | DHM 250 D15                                        |  |  |  |  |  |  |  |  |
| 1.3  | Power source                                 |    | Manual                                             |  |  |  |  |  |  |  |  |
| 1.4  | Operator type                                |    | Pedestrian                                         |  |  |  |  |  |  |  |  |
| 1.5  | Max. capacity                                | Q  | 250 kg                                             |  |  |  |  |  |  |  |  |
| 1.6  | Load center of gravity                       | c  | 250 mm                                             |  |  |  |  |  |  |  |  |
|      | Weight                                       |    |                                                    |  |  |  |  |  |  |  |  |
| 2.1  | Overall weight without tools                 |    | 95 kg                                              |  |  |  |  |  |  |  |  |
|      | Wheels                                       |    |                                                    |  |  |  |  |  |  |  |  |
| 3.1  | Tires type                                   |    | Nylon                                              |  |  |  |  |  |  |  |  |
| 3.2  | Dimensions of front wheels                   |    | 2 x (50x20)                                        |  |  |  |  |  |  |  |  |
| 3.3  | Dimensions of rear wheels                    |    | 2 x (250x40)                                       |  |  |  |  |  |  |  |  |
| 3.5  | Number of front wheels / rear wheels         |    | 2 / 2                                              |  |  |  |  |  |  |  |  |
|      | Dimensions                                   |    |                                                    |  |  |  |  |  |  |  |  |
| 4.2  | Mast lowered height                          | h1 | 1305 mm                                            |  |  |  |  |  |  |  |  |
| 4.5  | Mast extended height                         | h4 | 2043 mm                                            |  |  |  |  |  |  |  |  |
| 4.19 | Overall length                               | I1 | 911 mm                                             |  |  |  |  |  |  |  |  |
| 4.20 | Length to face of forks                      | 12 | 516 mm                                             |  |  |  |  |  |  |  |  |
| 4.21 | Overall width                                | b1 | 666 mm                                             |  |  |  |  |  |  |  |  |
| 4.26 | Distance between wheel arms/loading surfaces | b4 | 152 mm                                             |  |  |  |  |  |  |  |  |
| 4.32 | Ground clearance at centre of wheelbase      | m2 | 45 mm                                              |  |  |  |  |  |  |  |  |
|      | Performances                                 |    |                                                    |  |  |  |  |  |  |  |  |
| 5.3  | Lowering speed (laden / unladen)             |    | 10 m/s / 10 m/s                                    |  |  |  |  |  |  |  |  |