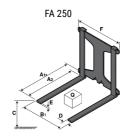

## **Tool characteristics**

| - 10-01     |                     |                           |     |     |     | _   |     |     |    |    |    |    |     |        |
|-------------|---------------------|---------------------------|-----|-----|-----|-----|-----|-----|----|----|----|----|-----|--------|
| Tool 250 kg | Attachment capacity | Center of gravity of load | A1  | A2  | В   | ŀ   | 31  | C   | D  | E  | ET | E2 | F   | Weight |
|             | kg                  | mm                        | mm  | mm  | mm  | mm  | mm  | mm  | mm | mm | mm | mm | mm  | kg     |
| EPE 250     | 250                 | 250                       | 500 | 515 | 40  | -   | -   | 270 | -  | -  | -  | -  | 320 | 21     |
| FA 250      | 250                 | 250                       | 500 | 540 | -   | 230 | 650 | 50  | 50 | 20 | -  | -  | 680 | 33     |
| PLF 250     | 200                 | 300                       | 620 | 635 | 500 | -   | -   | 280 | -  | 88 | -  | -  | 630 | 40     |
| POT 250     | 150                 | 400                       | 425 | 440 | 50  |     |     | 170 |    | -  | -  |    | 320 | 22     |

## Tools