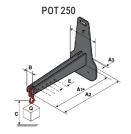

## **Tool characteristics**

| - 10-01     |                     |                           |     |     | _   |     |     |     |    |    |    |    |     |        |
|-------------|---------------------|---------------------------|-----|-----|-----|-----|-----|-----|----|----|----|----|-----|--------|
| Tool 250 kg | Attachment capacity | Center of gravity of load | A1  | A2  | В   | ŀ   | 31  | C   | D  | E  | ET | E2 | F   | Weight |
|             | kg                  | mm                        | mm  | mm  | mm  | mm  | mm  | mm  | mm | mm | mm | mm | mm  | kg     |
| EPE 250     | 250                 | 250                       | 500 | 515 | 40  | -   | -   | 270 | -  | -  | -  | -  | 320 | 21     |
| FA 250      | 250                 | 250                       | 500 | 540 | -   | 230 | 650 | 50  | 50 | 20 | -  | -  | 680 | 33     |
| PLF 250     | 200                 | 300                       | 620 | 635 | 500 | -   | -   | 280 | -  | 88 | -  | -  | 630 | 40     |
| POT 250     | 150                 | 400                       | 425 | 440 | 50  |     |     | 170 |    | -  | -  |    | 320 | 22     |

## Tools