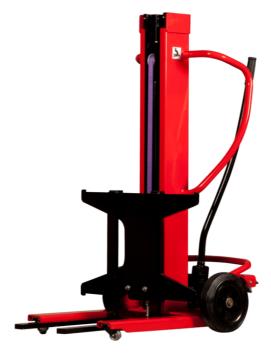

# KLEOS DHM 250 D15

|      | Technical characteristics                    |    | Metric          |
|------|----------------------------------------------|----|-----------------|
| 1.1  | Manufacturer                                 |    | Manitou         |
| 1.2  | Model Name                                   |    | DHM 250 D15     |
| 1.3  | Power source                                 |    | Manual          |
| 1.4  | Operator type                                |    | Pedestrian      |
| 1.5  | Max. capacity                                | Q  | 250 kg          |
| 1.6  | Load center of gravity                       | c  | 250 mm          |
|      | Weight                                       |    |                 |
| 2.1  | Overall weight without tools                 |    | 95 kg           |
|      | Wheels                                       |    |                 |
| 3.1  | Tires type                                   |    | Nylon           |
| 3.2  | Dimensions of front wheels                   |    | 2 x (50x20)     |
| 3.3  | Dimensions of rear wheels                    |    | 2 x (250x40)    |
| 3.5  | Number of front wheels / rear wheels         |    | 2 / 2           |
|      | Dimensions                                   |    |                 |
| 4.2  | Mast lowered height                          | h1 | 1305 mm         |
| 4.5  | Mast extended height                         | h4 | 2043 mm         |
| 4.19 | Overall length                               | I1 | 911 mm          |
| 4.20 | Length to face of forks                      | 12 | 516 mm          |
| 4.21 | Overall width                                | b1 | 666 mm          |
| 4.26 | Distance between wheel arms/loading surfaces | b4 | 152 mm          |
| 4.32 | Ground clearance at centre of wheelbase      | m2 | 45 mm           |
|      | Performances                                 |    |                 |
| 5.3  | Lowering speed (laden / unladen)             |    | 10 m/s / 10 m/s |