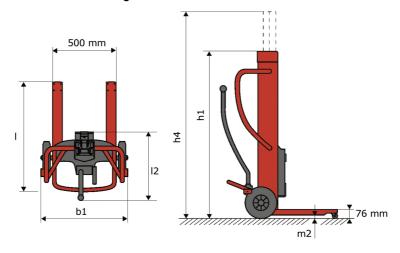

# KLEOS DHM 250 D15

|      | Technical characteristics                    |    | Metric          |
|------|----------------------------------------------|----|-----------------|
| 1.1  | Manufacturer                                 |    | Manitou         |
| 1.2  | Model Name                                   |    | DHM 250 D15     |
| 1.3  | Power source                                 |    | Manual          |
| 1.4  | Operator type                                |    | Pedestrian      |
| 1.5  | Max. capacity                                | Q  | 250 kg          |
| 1.6  | Load center of gravity                       | c  | 250 mm          |
|      | Weight                                       |    |                 |
| 2.1  | Overall weight without tools                 |    | 95 kg           |
|      | Wheels                                       |    |                 |
| 3.1  | Tires type                                   |    | Nylon           |
| 3.2  | Dimensions of front wheels                   |    | 2 x (50x20)     |
| 3.3  | Dimensions of rear wheels                    |    | 2 x (250x40)    |
| 3.5  | Number of front wheels / rear wheels         |    | 2 / 2           |
|      | Dimensions                                   |    |                 |
| 4.2  | Mast lowered height                          | h1 | 1305 mm         |
| 4.5  | Mast extended height                         | h4 | 2043 mm         |
| 4.19 | Overall length                               | I1 | 911 mm          |
| 4.20 | Length to face of forks                      | 12 | 516 mm          |
| 4.21 | Overall width                                | b1 | 666 mm          |
| 4.26 | Distance between wheel arms/loading surfaces | b4 | 152 mm          |
| 4.32 | Ground clearance at centre of wheelbase      | m2 | 45 mm           |
|      | Performances                                 |    |                 |
| 5.3  | Lowering speed (laden / unladen)             |    | 10 m/s / 10 m/s |

## Kleos DHM 250 D15 - Dimensional drawing