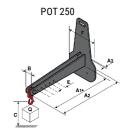

## **Tool characteristics**

| - 10-01     |                     |                           |     |     |     |     |     |     |    |    |    |    |     |        |
|-------------|---------------------|---------------------------|-----|-----|-----|-----|-----|-----|----|----|----|----|-----|--------|
| Tool 250 kg | Attachment capacity | Center of gravity of load | A1  | A2  | В   | ŀ   | 31  | C   | D  | E  | ET | E2 | F   | Weight |
|             | kg                  | mm                        | mm  | mm  | mm  | mm  | mm  | mm  | mm | mm | mm | mm | mm  | kg     |
| EPE 250     | 250                 | 250                       | 500 | 515 | 40  | -   | -   | 270 | -  | -  | -  | -  | 320 | 21     |
| FA 250      | 250                 | 250                       | 500 | 540 | -   | 230 | 650 | 50  | 50 | 20 | -  | -  | 680 | 33     |
| PLF 250     | 200                 | 300                       | 620 | 635 | 500 | -   | -   | 280 | -  | 88 | -  | -  | 630 | 40     |
| POT 250     | 150                 | 400                       | 425 | 440 | 50  |     |     | 170 |    | -  | -  |    | 320 | 22     |

## Tools