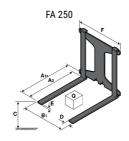

## **Tool characteristics**

| - 10-01     |                     |                           |     |     |     |     |     |     |    |    |    |    |     |        |
|-------------|---------------------|---------------------------|-----|-----|-----|-----|-----|-----|----|----|----|----|-----|--------|
| Tool 250 kg | Attachment capacity | Center of gravity of load | A1  | A2  | В   | ŀ   | 31  | C   | D  | E  | ET | E2 | F   | Weight |
|             | kg                  | mm                        | mm  | mm  | mm  | mm  | mm  | mm  | mm | mm | mm | mm | mm  | kg     |
| EPE 250     | 250                 | 250                       | 500 | 515 | 40  | -   | -   | 270 | -  | -  | -  | -  | 320 | 21     |
| FA 250      | 250                 | 250                       | 500 | 540 | -   | 230 | 650 | 50  | 50 | 20 | -  | -  | 680 | 33     |
| PLF 250     | 200                 | 300                       | 620 | 635 | 500 | -   | -   | 280 | -  | 88 | -  | -  | 630 | 40     |
| POT 250     | 150                 | 400                       | 425 | 440 | 50  |     |     | 170 |    | -  | -  |    | 320 | 22     |

## Tools