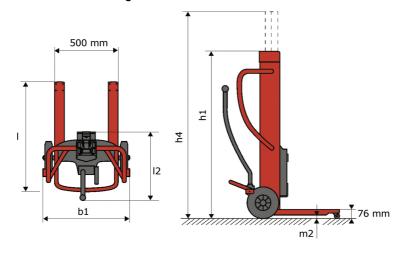

# KLEOS DHM 250 D15

|      | Technical characteristics                    |    | Metric          |
|------|----------------------------------------------|----|-----------------|
| 1.1  | Manufacturer                                 |    | Manitou         |
| 1.2  | Model Name                                   |    | DHM 250 D15     |
| 1.3  | Power source                                 |    | Manual          |
| 1.4  | Operator type                                |    | Pedestrian      |
| 1.5  | Max. capacity                                | Q  | 250 kg          |
| 1.6  | Load center of gravity                       | c  | 250 mm          |
|      | Weight                                       |    |                 |
| 2.1  | Overall weight without tools                 |    | 95 kg           |
|      | Wheels                                       |    |                 |
| 3.1  | Tires type                                   |    | Nylon           |
| 3.2  | Dimensions of front wheels                   |    | 2 x (50x20)     |
| 3.3  | Dimensions of rear wheels                    |    | 2 x (250x40)    |
| 3.5  | Number of front wheels / rear wheels         |    | 2/2             |
|      | Dimensions                                   |    |                 |
| 4.2  | Mast lowered height                          | h1 | 1305 mm         |
| 4.5  | Mast extended height                         | h4 | 2043 mm         |
| 4.19 | Overall length                               | l1 | 911 mm          |
| 4.20 | Length to face of forks                      | 12 | 516 mm          |
| 4.21 | Overall width                                | b1 | 666 mm          |
| 4.26 | Distance between wheel arms/loading surfaces | b4 | 152 mm          |
| 4.32 | Ground clearance at centre of wheelbase      | m2 | 45 mm           |
|      | Performances                                 |    |                 |
| 5.3  | Lowering speed (laden / unladen)             |    | 10 m/s / 10 m/s |

## Kleos DHM 250 D15 - Dimensional drawing