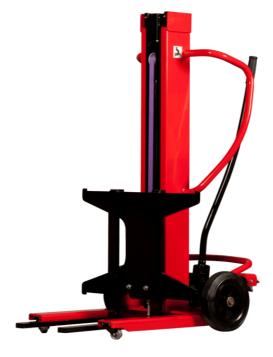

# KLEOS DHM 250 D15

|      | Technical characteristics                    |    | Metric          |
|------|----------------------------------------------|----|-----------------|
| 1.1  | Manufacturer                                 |    | Manitou         |
| 1.2  | Model Name                                   |    | DHM 250 D15     |
| 1.3  | Power source                                 |    | Manual          |
| 1.4  | Operator type                                |    | Pedestrian      |
| 1.5  | Max. capacity                                | Q  | 250 kg          |
| 1.6  | Load center of gravity                       | c  | 250 mm          |
|      | Weight                                       |    |                 |
| 2.1  | Overall weight without tools                 |    | 95 kg           |
|      | Wheels                                       |    |                 |
| 3.1  | Tires type                                   |    | Nylon           |
| 3.2  | Dimensions of front wheels                   |    | 2 x (50x20)     |
| 3.3  | Dimensions of rear wheels                    |    | 2 x (250x40)    |
| 3.5  | Number of front wheels / rear wheels         |    | 2/2             |
|      | Dimensions                                   |    |                 |
| 4.2  | Mast lowered height                          | h1 | 1305 mm         |
| 4.5  | Mast extended height                         | h4 | 2043 mm         |
| 4.19 | Overall length                               | l1 | 911 mm          |
| 4.20 | Length to face of forks                      | 12 | 516 mm          |
| 4.21 | Overall width                                | b1 | 666 mm          |
| 4.26 | Distance between wheel arms/loading surfaces | b4 | 152 mm          |
| 4.32 | Ground clearance at centre of wheelbase      | m2 | 45 mm           |
|      | Performances                                 |    |                 |
| 5.3  | Lowering speed (laden / unladen)             |    | 10 m/s / 10 m/s |