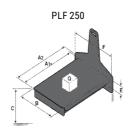

## **Tool characteristics**

| - 10-01     |                     |                           |     |     |     |     |     |     |    |    |    |    |     |        |
|-------------|---------------------|---------------------------|-----|-----|-----|-----|-----|-----|----|----|----|----|-----|--------|
| Tool 250 kg | Attachment capacity | Center of gravity of load | A1  | A2  | В   | ŀ   | 31  | C   | D  | E  | ET | E2 | F   | Weight |
|             | kg                  | mm                        | mm  | mm  | mm  | mm  | mm  | mm  | mm | mm | mm | mm | mm  | kg     |
| EPE 250     | 250                 | 250                       | 500 | 515 | 40  | -   | -   | 270 | -  | -  | -  | -  | 320 | 21     |
| FA 250      | 250                 | 250                       | 500 | 540 | -   | 230 | 650 | 50  | 50 | 20 | -  | -  | 680 | 33     |
| PLF 250     | 200                 | 300                       | 620 | 635 | 500 | -   | -   | 280 | -  | 88 | -  | -  | 630 | 40     |
| POT 250     | 150                 | 400                       | 425 | 440 | 50  |     |     | 170 |    | -  | -  |    | 320 | 22     |

## Tools