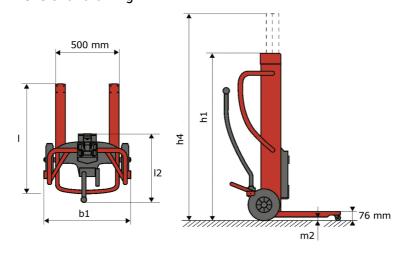

# KLEOS DHM 250 D15

|      | Technical characteristics                    |    | Metric          |
|------|----------------------------------------------|----|-----------------|
| 1.1  | Manufacturer                                 |    | Manitou         |
| 1.2  | Model Name                                   |    | DHM 250 D15     |
| 1.3  | Power source                                 |    | Manual          |
| 1.4  | Operator type                                |    | Pedestrian      |
| 1.5  | Max. capacity                                | Q  | 250 kg          |
| 1.6  | Load center of gravity                       | c  | 250 mm          |
|      | Weight                                       |    |                 |
| 2.1  | Overall weight without tools                 |    | 95 kg           |
|      | Wheels                                       |    |                 |
| 3.1  | Tires type                                   |    | Nylon           |
| 3.2  | Dimensions of front wheels                   |    | 2 x (50x20)     |
| 3.3  | Dimensions of rear wheels                    |    | 2 x (250x40)    |
| 3.5  | Number of front wheels / rear wheels         |    | 2 / 2           |
|      | Dimensions                                   |    |                 |
| 4.2  | Mast lowered height                          | h1 | 1305 mm         |
| 4.5  | Mast extended height                         | h4 | 2043 mm         |
| 1.19 | Overall length                               | l1 | 911 mm          |
| 4.20 | Length to face of forks                      | 12 | 516 mm          |
| 4.21 | Overall width                                | b1 | 666 mm          |
| 4.26 | Distance between wheel arms/loading surfaces | b4 | 152 mm          |
| 4.32 | Ground clearance at centre of wheelbase      | m2 | 45 mm           |
|      | Performances                                 |    |                 |
| 5.3  | Lowering speed (laden / unladen)             |    | 10 m/s / 10 m/s |

## Kleos DHM 250 D15 - Dimensional drawing