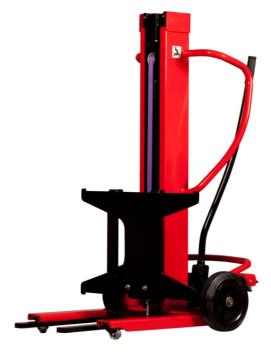

# KLEOS DHM 250 D15

|      | Technical characteristics                    |    | Metric          |
|------|----------------------------------------------|----|-----------------|
| 1.1  | Manufacturer                                 |    | Manitou         |
| 1.2  | Model Name                                   |    | DHM 250 D15     |
| 1.3  | Power source                                 |    | Manual          |
| 1.4  | Operator type                                |    | Pedestrian      |
| 1.5  | Max. capacity                                | Q  | 250 kg          |
| 1.6  | Load center of gravity                       | c  | 250 mm          |
|      | Weight                                       |    |                 |
| 2.1  | Overall weight without tools                 |    | 95 kg           |
|      | Wheels                                       |    |                 |
| 3.1  | Tires type                                   |    | Nylon           |
| 3.2  | Dimensions of front wheels                   |    | 2 x (50x20)     |
| 3.3  | Dimensions of rear wheels                    |    | 2 x (250x40)    |
| 3.5  | Number of front wheels / rear wheels         |    | 2 / 2           |
|      | Dimensions                                   |    |                 |
| 4.2  | Mast lowered height                          | h1 | 1305 mm         |
| 4.5  | Mast extended height                         | h4 | 2043 mm         |
| 1.19 | Overall length                               | l1 | 911 mm          |
| 4.20 | Length to face of forks                      | 12 | 516 mm          |
| 4.21 | Overall width                                | b1 | 666 mm          |
| 4.26 | Distance between wheel arms/loading surfaces | b4 | 152 mm          |
| 4.32 | Ground clearance at centre of wheelbase      | m2 | 45 mm           |
|      | Performances                                 |    |                 |
| 5.3  | Lowering speed (laden / unladen)             |    | 10 m/s / 10 m/s |