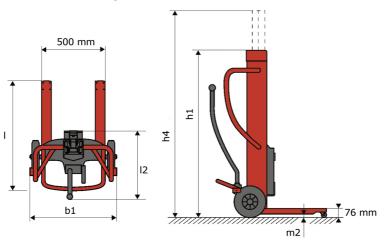

## **KLEOS DHM 250 D15**

|      | Technical characteristics                    |    | Metric          |
|------|----------------------------------------------|----|-----------------|
| 1.1  | Manufacturer                                 |    | Manitou         |
| 1.2  | Model Name                                   |    | DHM 250 D15     |
| 1.3  | Power source                                 |    | Manual          |
| 1.4  | Operator type                                |    | Pedestrian      |
| 1.5  | Max. capacity                                | Q  | 250 kg          |
| 1.6  | Load center of gravity                       | С  | 250 mm          |
|      | Weight                                       |    |                 |
| 2.1  | Overall weight without tools                 |    | 95 kg           |
|      | Wheels                                       |    |                 |
| 3.1  | Tires type                                   |    | Nylon           |
| 3.2  | Dimensions of front wheels                   |    | 2 x (50x20)     |
| 3.3  | Dimensions of rear wheels                    |    | 2 x (250x40)    |
| 3.5  | Number of front wheels / rear wheels         |    | 2/2             |
|      | Dimensions                                   |    |                 |
| 4.2  | Mast lowered height                          | h1 | 1305 mm         |
| 4.5  | Mast extended height                         | h4 | 2043 mm         |
| 4.19 | Overall length                               | 11 | 911 mm          |
| 4.20 | Length to face of forks                      | 12 | 516 mm          |
| 4.21 | Overall width                                | b1 | 666 mm          |
| 4.26 | Distance between wheel arms/loading surfaces | b4 | 152 mm          |
| 4.32 | Ground clearance at centre of wheelbase      | m2 | 45 mm           |
|      | Performances                                 |    |                 |
| 5.3  | Lowering speed (laden / unladen)             |    | 10 m/s / 10 m/s |

## Kleos DHM 250 D15 - Dimensional drawing