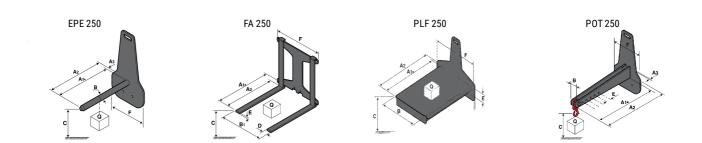

## **Tool characteristics**

| Tool 250 kg | Attachment capacity | Center of gravity of load | A1  | A2  | В   | E   | 31  | С   | D  | E  | E1 | E2 | F   | Weight |
|-------------|---------------------|---------------------------|-----|-----|-----|-----|-----|-----|----|----|----|----|-----|--------|
|             | kg                  | mm                        | mm  | mm  | mm  | mm  | mm  | mm  | mm | mm | mm | mm | mm  | kg     |
| EPE 250     | 250                 | 250                       | 500 | 515 | 40  | -   | -   | 270 | -  | -  | -  | -  | 320 | 21     |
| FA 250      | 250                 | 250                       | 500 | 540 | -   | 230 | 650 | 50  | 50 | 20 | -  | -  | 680 | 33     |
| PLF 250     | 200                 | 300                       | 620 | 635 | 500 | -   | -   | 280 | -  | 88 | -  | -  | 630 | 40     |
| POT 250     | 150                 | 400                       | 425 | 440 | 50  | -   | -   | 170 | -  | -  | -  | -  | 320 | 22     |

## Tools

Head Office B.P. 249 - 430 rue de l'Aubinière 44150 Ancenis Cedex - France Tel: +33 (0)2 40 09 10 11 - Fax: +33 (0)2 40 09 10 97 www.manitou.com

This publication provides a description of the configuration versions and options for Manitou products, which may differ for equipment. The equipment presented in this brochure may be part of a series, as an option, or it may not be available, depending on the versions. Manitou reserves the right, at any time and without notice, to amend the specifications described and represented. The specifications provided do not bind the manufacturer. For more details, please contact your Manitou agent. This is not a contractually binding document. The presentation of the products is not contractually binding. List of specifications non-exhaustive. The logos as well as the visual identity of the company are owned by Manitou and cannot be used without authorisation. All rights reserved. The photos and diagrams contained in this brochure are only provided for consultation and information purposes.