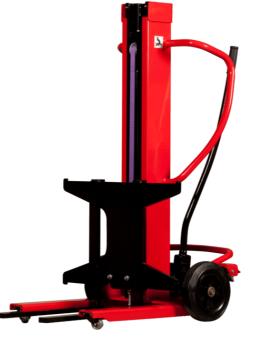

## **KLEOS DHM 250 D15**

|      | Technical characteristics                    |    | Metric          |
|------|----------------------------------------------|----|-----------------|
| 1.1  | Manufacturer                                 |    | Manitou         |
| 1.2  | Model Name                                   |    | DHM 250 D15     |
| 1.3  | Power source                                 |    | Manual          |
| 1.4  | Operator type                                |    | Pedestrian      |
| 1.5  | Max. capacity                                | Q  | 250 kg          |
| 1.6  | Load center of gravity                       | C  | 250 mm          |
|      | Weight                                       |    |                 |
| 2.1  | Overall weight without tools                 |    | 95 kg           |
|      | Wheels                                       |    |                 |
| 3.1  | Tires type                                   |    | Nylon           |
| 3.2  | Dimensions of front wheels                   |    | 2 x (50x20)     |
| 3.3  | Dimensions of rear wheels                    |    | 2 x (250x40)    |
| 3.5  | Number of front wheels / rear wheels         |    | 2 / 2           |
|      | Dimensions                                   |    |                 |
| 4.2  | Mast lowered height                          | h1 | 1305 mm         |
| 4.5  | Mast extended height                         | h4 | 2043 mm         |
| 4.19 | Overall length                               | 11 | 911 mm          |
| 4.20 | Length to face of forks                      | 12 | 516 mm          |
| 4.21 | Overall width                                | b1 | 666 mm          |
| 4.26 | Distance between wheel arms/loading surfaces | b4 | 152 mm          |
| 4.32 | Ground clearance at centre of wheelbase      | m2 | 45 mm           |
|      | Performances                                 |    |                 |
| 5.3  | Lowering speed (laden / unladen)             |    | 10 m/s / 10 m/s |