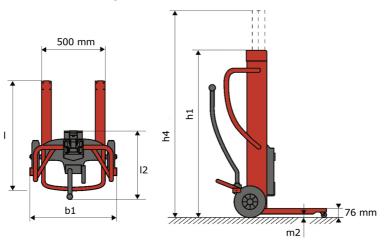

## **KLEOS DHM 250 D15**

|      | Technical characteristics                    |    | Metric          |
|------|----------------------------------------------|----|-----------------|
| 1.1  | Manufacturer                                 |    | Manitou         |
| 1.2  | Model Name                                   |    | DHM 250 D15     |
| 1.3  | Power source                                 |    | Manual          |
| 1.4  | Operator type                                |    | Pedestrian      |
| 1.5  | Max. capacity                                | Q  | 250 kg          |
| 1.6  | Load center of gravity                       | C  | 250 mm          |
|      | Weight                                       |    |                 |
| 2.1  | Overall weight without tools                 |    | 95 kg           |
|      | Wheels                                       |    |                 |
| 3.1  | Tires type                                   |    | Nylon           |
| 3.2  | Dimensions of front wheels                   |    | 2 x (50x20)     |
| 3.3  | Dimensions of rear wheels                    |    | 2 x (250x40)    |
| 3.5  | Number of front wheels / rear wheels         |    | 2 / 2           |
|      | Dimensions                                   |    |                 |
| 4.2  | Mast lowered height                          | h1 | 1305 mm         |
| 4.5  | Mast extended height                         | h4 | 2043 mm         |
| 4.19 | Overall length                               | 11 | 911 mm          |
| 4.20 | Length to face of forks                      | 12 | 516 mm          |
| 4.21 | Overall width                                | b1 | 666 mm          |
| 4.26 | Distance between wheel arms/loading surfaces | b4 | 152 mm          |
| 4.32 | Ground clearance at centre of wheelbase      | m2 | 45 mm           |
|      | Performances                                 |    |                 |
| 5.3  | Lowering speed (laden / unladen)             |    | 10 m/s / 10 m/s |

## Kleos DHM 250 D15 - Dimensional drawing