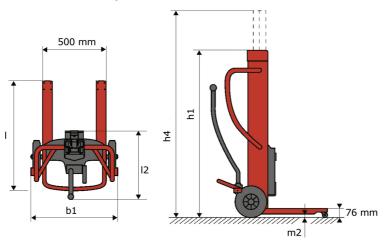

## **KLEOS DHM 250 D15**

|      | Technical characteristics                    |    | Metric          |
|------|----------------------------------------------|----|-----------------|
| 1.1  | Manufacturer                                 |    | Manitou         |
| 1.2  | Model Name                                   |    | DHM 250 D15     |
| 1.3  | Power source                                 |    | Manual          |
| 1.4  | Operator type                                |    | Pedestrian      |
| 1.5  | Max. capacity                                | Q  | 250 kg          |
| 1.6  | Load center of gravity                       | С  | 250 mm          |
|      | Weight                                       |    |                 |
| 2.1  | Overall weight without tools                 |    | 95 kg           |
|      | Wheels                                       |    |                 |
| 3.1  | Tires type                                   |    | Nylon           |
| 3.2  | Dimensions of front wheels                   |    | 2 x (50x20)     |
| 3.3  | Dimensions of rear wheels                    |    | 2 x (250x40)    |
| 3.5  | Number of front wheels / rear wheels         |    | 2 / 2           |
|      | Dimensions                                   |    |                 |
| 4.2  | Mast lowered height                          | h1 | 1305 mm         |
| 4.5  | Mast extended height                         | h4 | 2043 mm         |
| 4.19 | Overall length                               | 11 | 911 mm          |
| 4.20 | Length to face of forks                      | 12 | 516 mm          |
| 4.21 | Overall width                                | b1 | 666 mm          |
| 4.26 | Distance between wheel arms/loading surfaces | b4 | 152 mm          |
| 4.32 | Ground clearance at centre of wheelbase      | m2 | 45 mm           |
|      | Performances                                 |    |                 |
| 5.3  | Lowering speed (laden / unladen)             |    | 10 m/s / 10 m/s |

## Kleos DHM 250 D15 - Dimensional drawing