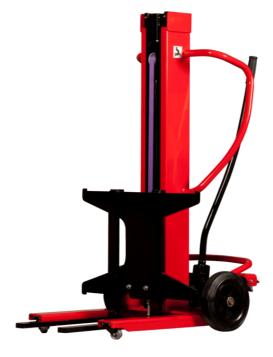

# KLEOS DHM 250 D15

|      | Technical characteristics                    |    | Metric          |
|------|----------------------------------------------|----|-----------------|
| 1.1  | Manufacturer                                 |    | Manitou         |
| 1.2  | Model Name                                   |    | DHM 250 D15     |
| 1.3  | Power source                                 |    | Manual          |
| 1.4  | Operator type                                |    | Pedestrian      |
| 1.5  | Max. capacity                                | Q  | 250 kg          |
| 1.6  | Load center of gravity                       | c  | 250 mm          |
|      | Weight                                       |    |                 |
| 2.1  | Overall weight without tools                 |    | 95 kg           |
|      | Wheels                                       |    |                 |
| 3.1  | Tires type                                   |    | Nylon           |
| 3.2  | Dimensions of front wheels                   |    | 2 x (50x20)     |
| 3.3  | Dimensions of rear wheels                    |    | 2 x (250x40)    |
| 3.5  | Number of front wheels / rear wheels         |    | 2/2             |
|      | Dimensions                                   |    |                 |
| 4.2  | Mast lowered height                          | h1 | 1305 mm         |
| 4.5  | Mast extended height                         | h4 | 2043 mm         |
| .19  | Overall length                               | l1 | 911 mm          |
| .20  | Length to face of forks                      | 12 | 516 mm          |
| .21  | Overall width                                | b1 | 666 mm          |
| .26  | Distance between wheel arms/loading surfaces | b4 | 152 mm          |
| 1.32 | Ground clearance at centre of wheelbase      | m2 | 45 mm           |
|      | Performances                                 |    |                 |
| 5.3  | Lowering speed (laden / unladen)             |    | 10 m/s / 10 m/s |