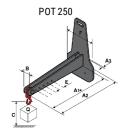

## **Tool characteristics**

| - 10-01     |                     |                           |     |     | _   |     |     |     |    |    |    |    |     |        |
|-------------|---------------------|---------------------------|-----|-----|-----|-----|-----|-----|----|----|----|----|-----|--------|
| Tool 250 kg | Attachment capacity | Center of gravity of load | A1  | A2  | В   | ŀ   | 31  | C   | D  | E  | ET | E2 | F   | Weight |
|             | kg                  | mm                        | mm  | mm  | mm  | mm  | mm  | mm  | mm | mm | mm | mm | mm  | kg     |
| EPE 250     | 250                 | 250                       | 500 | 515 | 40  | -   | -   | 270 | -  | -  | -  | -  | 320 | 21     |
| FA 250      | 250                 | 250                       | 500 | 540 | -   | 230 | 650 | 50  | 50 | 20 | -  | -  | 680 | 33     |
| PLF 250     | 200                 | 300                       | 620 | 635 | 500 | -   | -   | 280 | -  | 88 | -  | -  | 630 | 40     |
| POT 250     | 150                 | 400                       | 425 | 440 | 50  |     |     | 170 |    | -  | -  |    | 320 | 22     |

## Tools