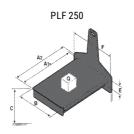

## **Tool characteristics**

| - 10-01     |                     |                           |     |     | _   |     |     |     |    |    |    |    |     |        |
|-------------|---------------------|---------------------------|-----|-----|-----|-----|-----|-----|----|----|----|----|-----|--------|
| Tool 250 kg | Attachment capacity | Center of gravity of load | A1  | A2  | В   | ŀ   | 31  | C   | D  | E  | ET | E2 | F   | Weight |
|             | kg                  | mm                        | mm  | mm  | mm  | mm  | mm  | mm  | mm | mm | mm | mm | mm  | kg     |
| EPE 250     | 250                 | 250                       | 500 | 515 | 40  | -   | -   | 270 | -  | -  | -  | -  | 320 | 21     |
| FA 250      | 250                 | 250                       | 500 | 540 | -   | 230 | 650 | 50  | 50 | 20 | -  | -  | 680 | 33     |
| PLF 250     | 200                 | 300                       | 620 | 635 | 500 | -   | -   | 280 | -  | 88 | -  | -  | 630 | 40     |
| POT 250     | 150                 | 400                       | 425 | 440 | 50  |     |     | 170 |    | -  | -  |    | 320 | 22     |

## Tools