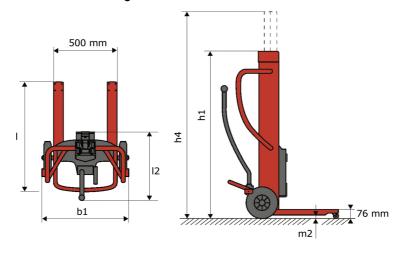

# KLEOS DHM 250 D15

|      | Technical characteristics                    |    | Metric          |
|------|----------------------------------------------|----|-----------------|
| 1.1  | Manufacturer                                 |    | Manitou         |
| 1.2  | Model Name                                   |    | DHM 250 D15     |
| 1.3  | Power source                                 |    | Manual          |
| 1.4  | Operator type                                |    | Pedestrian      |
| 1.5  | Max. capacity                                | Q  | 250 kg          |
| 1.6  | Load center of gravity                       | c  | 250 mm          |
|      | Weight                                       |    |                 |
| 2.1  | Overall weight without tools                 |    | 95 kg           |
|      | Wheels                                       |    |                 |
| 3.1  | Tires type                                   |    | Nylon           |
| 3.2  | Dimensions of front wheels                   |    | 2 x (50x20)     |
| 3.3  | Dimensions of rear wheels                    |    | 2 x (250x40)    |
| 3.5  | Number of front wheels / rear wheels         |    | 2/2             |
|      | Dimensions                                   |    |                 |
| 4.2  | Mast lowered height                          | h1 | 1305 mm         |
| 4.5  | Mast extended height                         | h4 | 2043 mm         |
| .19  | Overall length                               | l1 | 911 mm          |
| .20  | Length to face of forks                      | 12 | 516 mm          |
| .21  | Overall width                                | b1 | 666 mm          |
| .26  | Distance between wheel arms/loading surfaces | b4 | 152 mm          |
| 1.32 | Ground clearance at centre of wheelbase      | m2 | 45 mm           |
|      | Performances                                 |    |                 |
| 5.3  | Lowering speed (laden / unladen)             |    | 10 m/s / 10 m/s |

## Kleos DHM 250 D15 - Dimensional drawing