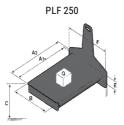

### **Tool characteristics**

| Tool 250 kg | Attachment capacity | Center of gravity of load | A1  | A2  | В   | E   | 31  | С   | D  | E  | E1 | E2 | F   | Weight |
|-------------|---------------------|---------------------------|-----|-----|-----|-----|-----|-----|----|----|----|----|-----|--------|
|             | kg                  | mm                        | mm  | mm  | mm  | mm  | mm  | mm  | mm | mm | mm | mm | mm  | kg     |
| EPE 250     | 250                 | 250                       | 500 | 515 | 40  | -   | -   | 270 | -  | -  | -  | -  | 320 | 21     |
| FA 250      | 250                 | 250                       | 500 | 540 | -   | 230 | 650 | 50  | 50 | 20 | -  | -  | 680 | 33     |
| PLF 250     | 200                 | 300                       | 620 | 635 | 500 | -   | -   | 280 | -  | 88 | -  |    | 630 | 40     |
| POT 250     | 150                 | 400                       | 425 | 440 | 50  | -   | -   | 170 | -  | -  | -  | -  | 320 | 22     |

## Tools