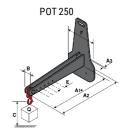

### **Tool characteristics**

| Tool 250 kg | Attachment capacity | Center of gravity of load | A1  | A2  | В   | E   | 31  | С   | D  | E  | E1 | E2 | F   | Weight |
|-------------|---------------------|---------------------------|-----|-----|-----|-----|-----|-----|----|----|----|----|-----|--------|
|             | kg                  | mm                        | mm  | mm  | mm  | mm  | mm  | mm  | mm | mm | mm | mm | mm  | kg     |
| EPE 250     | 250                 | 250                       | 500 | 515 | 40  | -   | -   | 270 | -  | -  | -  | -  | 320 | 21     |
| FA 250      | 250                 | 250                       | 500 | 540 | -   | 230 | 650 | 50  | 50 | 20 | -  | -  | 680 | 33     |
| PLF 250     | 200                 | 300                       | 620 | 635 | 500 | -   | -   | 280 | -  | 88 | -  |    | 630 | 40     |
| POT 250     | 150                 | 400                       | 425 | 440 | 50  | -   | -   | 170 | -  | -  | -  | -  | 320 | 22     |

## Tools