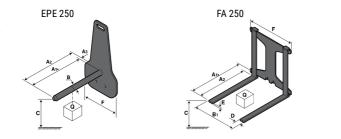

### **Tool characteristics**

| Tool 250 kg | Attachment capacity | Center of gravity of load | A1  | A2  | В   | E   | 31  | С   | D  | E  | E1 | E2 | F   | Weight |
|-------------|---------------------|---------------------------|-----|-----|-----|-----|-----|-----|----|----|----|----|-----|--------|
|             | kg                  | mm                        | mm  | mm  | mm  | mm  | mm  | mm  | mm | mm | mm | mm | mm  | kg     |
| EPE 250     | 250                 | 250                       | 500 | 515 | 40  | -   | -   | 270 | -  | -  | -  | -  | 320 | 21     |
| FA 250      | 250                 | 250                       | 500 | 540 | -   | 230 | 650 | 50  | 50 | 20 | -  | -  | 680 | 33     |
| PLF 250     | 200                 | 300                       | 620 | 635 | 500 | -   | -   | 280 | -  | 88 | -  |    | 630 | 40     |
| POT 250     | 150                 | 400                       | 425 | 440 | 50  | -   | -   | 170 | -  | -  | -  | -  | 320 | 22     |

## Tools