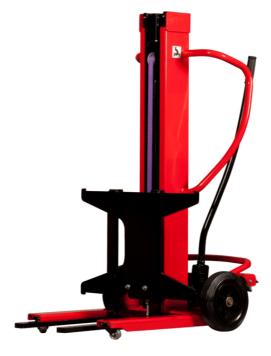

# KLEOS DHM 250 D15

|     | Technical characteristics                    |    | Metric          |
|-----|----------------------------------------------|----|-----------------|
| 1.1 | Manufacturer                                 |    | Manitou         |
| 1.2 | Model Name                                   |    | DHM 250 D15     |
| 1.3 | Power source                                 |    | Manual          |
| 1.4 | Operator type                                |    | Pedestrian      |
| 1.5 | Max. capacity                                | Q  | 250 kg          |
| 1.6 | Load center of gravity                       | c  | 250 mm          |
|     | Weight                                       |    |                 |
| 2.1 | Overall weight without tools                 |    | 95 kg           |
|     | Wheels                                       |    |                 |
| 3.1 | Tires type                                   |    | Nylon           |
| 3.2 | Dimensions of front wheels                   |    | 2 x (50x20)     |
| 3.3 | Dimensions of rear wheels                    |    | 2 x (250x40)    |
| 3.5 | Number of front wheels / rear wheels         |    | 2/2             |
|     | Dimensions                                   |    |                 |
| 4.2 | Mast lowered height                          | h1 | 1305 mm         |
| 4.5 | Mast extended height                         | h4 | 2043 mm         |
| .19 | Overall length                               | l1 | 911 mm          |
| .20 | Length to face of forks                      | 12 | 516 mm          |
| .21 | Overall width                                | b1 | 666 mm          |
| .26 | Distance between wheel arms/loading surfaces | b4 | 152 mm          |
| .32 | Ground clearance at centre of wheelbase      | m2 | 45 mm           |
|     | Performances                                 |    |                 |
| 5.3 | Lowering speed (laden / unladen)             |    | 10 m/s / 10 m/s |