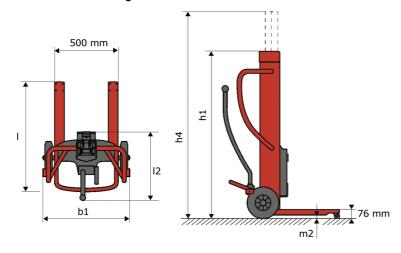

# KLEOS DHM 250 D15

|     | Technical characteristics                    |    | Metric          |
|-----|----------------------------------------------|----|-----------------|
| 1.1 | Manufacturer                                 |    | Manitou         |
| 1.2 | Model Name                                   |    | DHM 250 D15     |
| 1.3 | Power source                                 |    | Manual          |
| 1.4 | Operator type                                |    | Pedestrian      |
| 1.5 | Max. capacity                                | Q  | 250 kg          |
| 1.6 | Load center of gravity                       | c  | 250 mm          |
|     | Weight                                       |    |                 |
| 2.1 | Overall weight without tools                 |    | 95 kg           |
|     | Wheels                                       |    |                 |
| 3.1 | Tires type                                   |    | Nylon           |
| 3.2 | Dimensions of front wheels                   |    | 2 x (50x20)     |
| 3.3 | Dimensions of rear wheels                    |    | 2 x (250x40)    |
| 3.5 | Number of front wheels / rear wheels         |    | 2/2             |
|     | Dimensions                                   |    |                 |
| 4.2 | Mast lowered height                          | h1 | 1305 mm         |
| 4.5 | Mast extended height                         | h4 | 2043 mm         |
| .19 | Overall length                               | l1 | 911 mm          |
| .20 | Length to face of forks                      | 12 | 516 mm          |
| .21 | Overall width                                | b1 | 666 mm          |
| .26 | Distance between wheel arms/loading surfaces | b4 | 152 mm          |
| .32 | Ground clearance at centre of wheelbase      | m2 | 45 mm           |
|     | Performances                                 |    |                 |
| 5.3 | Lowering speed (laden / unladen)             |    | 10 m/s / 10 m/s |

### Kleos DHM 250 D15 - Dimensional drawing