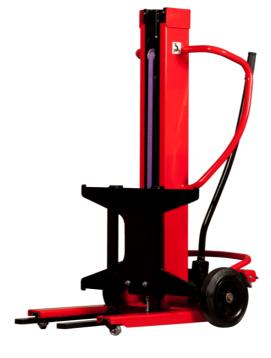

# KLEOS DHM 250 D15

|      | Technical characteristics                    |    | Metric          |
|------|----------------------------------------------|----|-----------------|
| 1.1  | Manufacturer                                 |    | Manitou         |
| 1.2  | Model Name                                   |    | DHM 250 D15     |
| 1.3  | Power source                                 |    | Manual          |
| 1.4  | Operator type                                |    | Pedestrian      |
| 1.5  | Max. capacity                                | Q  | 250 kg          |
| 1.6  | Load center of gravity                       | С  | 250 mm          |
|      | Weight                                       |    |                 |
| 2.1  | Overall weight without tools                 |    | 95 kg           |
|      | Wheels                                       |    |                 |
| 3.1  | Tires type                                   |    | Nylon           |
| 3.2  | Dimensions of front wheels                   |    | 2 x (50x20)     |
| 3.3  | Dimensions of rear wheels                    |    | 2 x (250x40)    |
| 3.5  | Number of front wheels / rear wheels         |    | 2/2             |
|      | Dimensions                                   |    |                 |
| 4.2  | Mast lowered height                          | h1 | 1305 mm         |
| 4.5  | Mast extended height                         | h4 | 2043 mm         |
| 4.19 | Overall length                               | l1 | 911 mm          |
| 4.20 | Length to face of forks                      | 12 | 516 mm          |
| 4.21 | Overall width                                | b1 | 666 mm          |
| 4.26 | Distance between wheel arms/loading surfaces | b4 | 152 mm          |
| 4.32 | Ground clearance at centre of wheelbase      | m2 | 45 mm           |
|      | Performances                                 |    |                 |
| 5.3  | Lowering speed (laden / unladen)             |    | 10 m/s / 10 m/s |