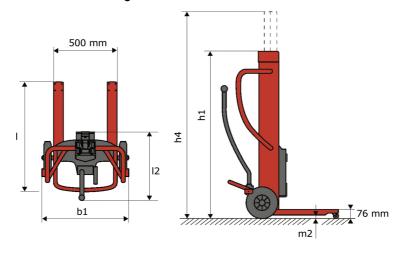

# KLEOS DHM 250 D15

|      | Technical characteristics                    |    | Metric          |
|------|----------------------------------------------|----|-----------------|
| 1.1  | Manufacturer                                 |    | Manitou         |
| 1.2  | Model Name                                   |    | DHM 250 D15     |
| 1.3  | Power source                                 |    | Manual          |
| 1.4  | Operator type                                |    | Pedestrian      |
| 1.5  | Max. capacity                                | Q  | 250 kg          |
| 1.6  | Load center of gravity                       | С  | 250 mm          |
|      | Weight                                       |    |                 |
| 2.1  | Overall weight without tools                 |    | 95 kg           |
|      | Wheels                                       |    |                 |
| 3.1  | Tires type                                   |    | Nylon           |
| 3.2  | Dimensions of front wheels                   |    | 2 x (50x20)     |
| 3.3  | Dimensions of rear wheels                    |    | 2 x (250x40)    |
| 3.5  | Number of front wheels / rear wheels         |    | 2/2             |
|      | Dimensions                                   |    |                 |
| 4.2  | Mast lowered height                          | h1 | 1305 mm         |
| 4.5  | Mast extended height                         | h4 | 2043 mm         |
| 4.19 | Overall length                               | l1 | 911 mm          |
| 4.20 | Length to face of forks                      | 12 | 516 mm          |
| 4.21 | Overall width                                | b1 | 666 mm          |
| 4.26 | Distance between wheel arms/loading surfaces | b4 | 152 mm          |
| 4.32 | Ground clearance at centre of wheelbase      | m2 | 45 mm           |
|      | Performances                                 |    |                 |
| 5.3  | Lowering speed (laden / unladen)             |    | 10 m/s / 10 m/s |

## Kleos DHM 250 D15 - Dimensional drawing