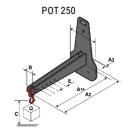

## **Tool characteristics**

| - 10-01     |                     |                           |     |     | _   |     |     |     |    |    |    |    |     |        |
|-------------|---------------------|---------------------------|-----|-----|-----|-----|-----|-----|----|----|----|----|-----|--------|
| Tool 250 kg | Attachment capacity | Center of gravity of load | A1  | A2  | В   | ŀ   | 31  | C   | D  | E  | ET | E2 | F   | Weight |
|             | kg                  | mm                        | mm  | mm  | mm  | mm  | mm  | mm  | mm | mm | mm | mm | mm  | kg     |
| EPE 250     | 250                 | 250                       | 500 | 515 | 40  | -   | -   | 270 | -  | -  | -  | -  | 320 | 21     |
| FA 250      | 250                 | 250                       | 500 | 540 | -   | 230 | 650 | 50  | 50 | 20 | -  | -  | 680 | 33     |
| PLF 250     | 200                 | 300                       | 620 | 635 | 500 | -   | -   | 280 | -  | 88 | -  | -  | 630 | 40     |
| POT 250     | 150                 | 400                       | 425 | 440 | 50  |     |     | 170 |    | -  | -  |    | 320 | 22     |