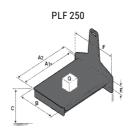

## **Tool characteristics**

| - 10-01     |                     |                           |     |     | _   |     |     |     |    |    |    |    |     |        |
|-------------|---------------------|---------------------------|-----|-----|-----|-----|-----|-----|----|----|----|----|-----|--------|
| Tool 250 kg | Attachment capacity | Center of gravity of load | A1  | A2  | В   | ŀ   | 31  | C   | D  | E  | ET | E2 | F   | Weight |
|             | kg                  | mm                        | mm  | mm  | mm  | mm  | mm  | mm  | mm | mm | mm | mm | mm  | kg     |
| EPE 250     | 250                 | 250                       | 500 | 515 | 40  | -   | -   | 270 | -  | -  | -  | -  | 320 | 21     |
| FA 250      | 250                 | 250                       | 500 | 540 | -   | 230 | 650 | 50  | 50 | 20 | -  | -  | 680 | 33     |
| PLF 250     | 200                 | 300                       | 620 | 635 | 500 | -   | -   | 280 | -  | 88 | -  | -  | 630 | 40     |
| POT 250     | 150                 | 400                       | 425 | 440 | 50  |     |     | 170 |    | -  | -  |    | 320 | 22     |