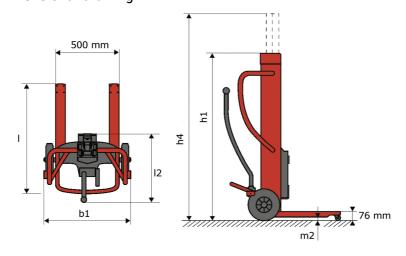

# KLEOS DHM 250 D15

|      | Technical characteristics                    |    | Metric          |
|------|----------------------------------------------|----|-----------------|
| 1.1  | Manufacturer                                 |    | Manitou         |
| 1.2  | Model Name                                   |    | DHM 250 D15     |
| 1.3  | Power source                                 |    | Manual          |
| 1.4  | Operator type                                |    | Pedestrian      |
| 1.5  | Max. capacity                                | Q  | 250 kg          |
| 1.6  | Load center of gravity                       | С  | 250 mm          |
|      | Weight                                       |    |                 |
| 2.1  | Overall weight without tools                 |    | 95 kg           |
|      | Wheels                                       |    |                 |
| 3.1  | Tires type                                   |    | Nylon           |
| 3.2  | Dimensions of front wheels                   |    | 2 x (50x20)     |
| 3.3  | Dimensions of rear wheels                    |    | 2 x (250x40)    |
| 3.5  | Number of front wheels / rear wheels         |    | 2 / 2           |
|      | Dimensions                                   |    |                 |
| 4.2  | Mast lowered height                          | h1 | 1305 mm         |
| 4.5  | Mast extended height                         | h4 | 2043 mm         |
| 4.19 | Overall length                               | l1 | 911 mm          |
| 4.20 | Length to face of forks                      | 12 | 516 mm          |
| 4.21 | Overall width                                | b1 | 666 mm          |
| 4.26 | Distance between wheel arms/loading surfaces | b4 | 152 mm          |
| 4.32 | Ground clearance at centre of wheelbase      | m2 | 45 mm           |
|      | Performances                                 |    |                 |
| 5.3  | Lowering speed (laden / unladen)             |    | 10 m/s / 10 m/s |

## Kleos DHM 250 D15 - Dimensional drawing