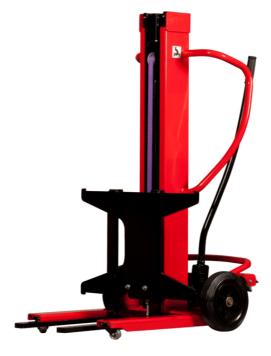

# KLEOS DHM 250 D15

|      | Technical characteristics                    |    | Metric          |
|------|----------------------------------------------|----|-----------------|
| 1.1  | Manufacturer                                 |    | Manitou         |
| 1.2  | Model Name                                   |    | DHM 250 D15     |
| 1.3  | Power source                                 |    | Manual          |
| 1.4  | Operator type                                |    | Pedestrian      |
| 1.5  | Max. capacity                                | Q  | 250 kg          |
| 1.6  | Load center of gravity                       | С  | 250 mm          |
|      | Weight                                       |    |                 |
| 2.1  | Overall weight without tools                 |    | 95 kg           |
|      | Wheels                                       |    |                 |
| 3.1  | Tires type                                   |    | Nylon           |
| 3.2  | Dimensions of front wheels                   |    | 2 x (50x20)     |
| 3.3  | Dimensions of rear wheels                    |    | 2 x (250x40)    |
| 3.5  | Number of front wheels / rear wheels         |    | 2 / 2           |
|      | Dimensions                                   |    |                 |
| 4.2  | Mast lowered height                          | h1 | 1305 mm         |
| 4.5  | Mast extended height                         | h4 | 2043 mm         |
| 4.19 | Overall length                               | l1 | 911 mm          |
| 4.20 | Length to face of forks                      | 12 | 516 mm          |
| 4.21 | Overall width                                | b1 | 666 mm          |
| 4.26 | Distance between wheel arms/loading surfaces | b4 | 152 mm          |
| 4.32 | Ground clearance at centre of wheelbase      | m2 | 45 mm           |
|      | Performances                                 |    |                 |
| 5.3  | Lowering speed (laden / unladen)             |    | 10 m/s / 10 m/s |