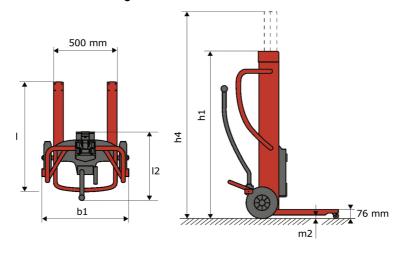

# KLEOS DHM 250 D15

|      | Technical characteristics                    |    | Metric          |
|------|----------------------------------------------|----|-----------------|
| 1.1  | Manufacturer                                 |    | Manitou         |
| 1.2  | Model Name                                   |    | DHM 250 D15     |
| 1.3  | Power source                                 |    | Manual          |
| 1.4  | Operator type                                |    | Pedestrian      |
| 1.5  | Max. capacity                                | Q  | 250 kg          |
| 1.6  | Load center of gravity                       | С  | 250 mm          |
|      | Weight                                       |    |                 |
| 2.1  | Overall weight without tools                 |    | 95 kg           |
|      | Wheels                                       |    |                 |
| 3.1  | Tires type                                   |    | Nylon           |
| 3.2  | Dimensions of front wheels                   |    | 2 x (50x20)     |
| 3.3  | Dimensions of rear wheels                    |    | 2 x (250x40)    |
| 3.5  | Number of front wheels / rear wheels         |    | 2 / 2           |
|      | Dimensions                                   |    |                 |
| 4.2  | Mast lowered height                          | h1 | 1305 mm         |
| 4.5  | Mast extended height                         | h4 | 2043 mm         |
| 4.19 | Overall length                               | l1 | 911 mm          |
| 4.20 | Length to face of forks                      | 12 | 516 mm          |
| 4.21 | Overall width                                | b1 | 666 mm          |
| 4.26 | Distance between wheel arms/loading surfaces | b4 | 152 mm          |
| 4.32 | Ground clearance at centre of wheelbase      | m2 | 45 mm           |
|      | Performances                                 |    |                 |
| 5.3  | Lowering speed (laden / unladen)             |    | 10 m/s / 10 m/s |

## Kleos DHM 250 D15 - Dimensional drawing