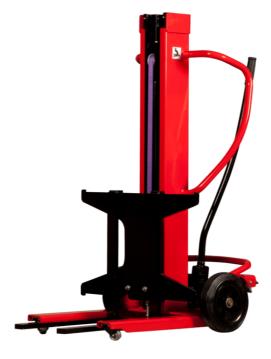

# KLEOS DHM 250 D15

|      | Technical characteristics                    |    | Metric          |
|------|----------------------------------------------|----|-----------------|
| 1.1  | Manufacturer                                 |    | Manitou         |
| 1.2  | Model Name                                   |    | DHM 250 D15     |
| 1.3  | Power source                                 |    | Manual          |
| 1.4  | Operator type                                |    | Pedestrian      |
| 1.5  | Max. capacity                                | Q  | 250 kg          |
| 1.6  | Load center of gravity                       | С  | 250 mm          |
|      | Weight                                       |    |                 |
| 2.1  | Overall weight without tools                 |    | 95 kg           |
|      | Wheels                                       |    |                 |
| 3.1  | Tires type                                   |    | Nylon           |
| 3.2  | Dimensions of front wheels                   |    | 2 x (50x20)     |
| 3.3  | Dimensions of rear wheels                    |    | 2 x (250x40)    |
| 3.5  | Number of front wheels / rear wheels         |    | 2 / 2           |
|      | Dimensions                                   |    |                 |
| 4.2  | Mast lowered height                          | h1 | 1305 mm         |
| 4.5  | Mast extended height                         | h4 | 2043 mm         |
| 4.19 | Overall length                               | l1 | 911 mm          |
| 4.20 | Length to face of forks                      | 12 | 516 mm          |
| 4.21 | Overall width                                | b1 | 666 mm          |
| 4.26 | Distance between wheel arms/loading surfaces | b4 | 152 mm          |
| 4.32 | Ground clearance at centre of wheelbase      | m2 | 45 mm           |
|      | Performances                                 |    |                 |
| 5.3  | Lowering speed (laden / unladen)             |    | 10 m/s / 10 m/s |