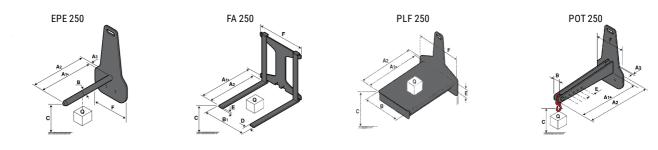

## **Tool characteristics**

| Tool 250 kg | Attachment capacity | Center of gravity of load | A1  | A2  | В   | E   | 31  | C   | D  | E  | E1 | E2 | F   | Weight |
|-------------|---------------------|---------------------------|-----|-----|-----|-----|-----|-----|----|----|----|----|-----|--------|
|             | kg                  | mm                        | mm  | mm  | mm  | mm  | mm  | mm  | mm | mm | mm | mm | mm  | kg     |
| EPE 250     | 250                 | 250                       | 500 | 515 | 40  | -   | -   | 270 | -  | -  | -  | -  | 320 | 21     |
| FA 250      | 250                 | 250                       | 500 | 540 | -   | 230 | 650 | 50  | 50 | 20 | -  | -  | 680 | 33     |
| PLF 250     | 200                 | 300                       | 620 | 635 | 500 |     |     | 280 | -  | 88 | -  | -  | 630 | 40     |
| POT 250     | 150                 | 400                       | 425 | 440 | 50  |     |     | 170 | -  | -  | -  |    | 320 | 22     |

## Tools