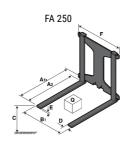

## **Tool characteristics**

| - 10-01     |                     |                           |     |     | _   |     |     |     |    |    |    |    |     |        |
|-------------|---------------------|---------------------------|-----|-----|-----|-----|-----|-----|----|----|----|----|-----|--------|
| Tool 250 kg | Attachment capacity | Center of gravity of load | A1  | A2  | В   | ŀ   | 31  | C   | D  | E  | ET | E2 | F   | Weight |
|             | kg                  | mm                        | mm  | mm  | mm  | mm  | mm  | mm  | mm | mm | mm | mm | mm  | kg     |
| EPE 250     | 250                 | 250                       | 500 | 515 | 40  | -   | -   | 270 | -  | -  | -  | -  | 320 | 21     |
| FA 250      | 250                 | 250                       | 500 | 540 | -   | 230 | 650 | 50  | 50 | 20 | -  | -  | 680 | 33     |
| PLF 250     | 200                 | 300                       | 620 | 635 | 500 | -   | -   | 280 | -  | 88 | -  | -  | 630 | 40     |
| POT 250     | 150                 | 400                       | 425 | 440 | 50  |     |     | 170 |    | -  | -  |    | 320 | 22     |

## Tools