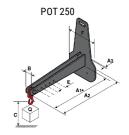

## **Tool characteristics**

| - 10-01     |                     |                           |     |     | _   |     |     |     |    |    |    |    |     |        |
|-------------|---------------------|---------------------------|-----|-----|-----|-----|-----|-----|----|----|----|----|-----|--------|
| Tool 250 kg | Attachment capacity | Center of gravity of load | A1  | A2  | В   | ŀ   | 31  | C   | D  | E  | ET | E2 | F   | Weight |
|             | kg                  | mm                        | mm  | mm  | mm  | mm  | mm  | mm  | mm | mm | mm | mm | mm  | kg     |
| EPE 250     | 250                 | 250                       | 500 | 515 | 40  | -   | -   | 270 | -  | -  | -  | -  | 320 | 21     |
| FA 250      | 250                 | 250                       | 500 | 540 | -   | 230 | 650 | 50  | 50 | 20 | -  | -  | 680 | 33     |
| PLF 250     | 200                 | 300                       | 620 | 635 | 500 | -   | -   | 280 | -  | 88 | -  | -  | 630 | 40     |
| POT 250     | 150                 | 400                       | 425 | 440 | 50  |     |     | 170 |    | -  | -  |    | 320 | 22     |

## Tools