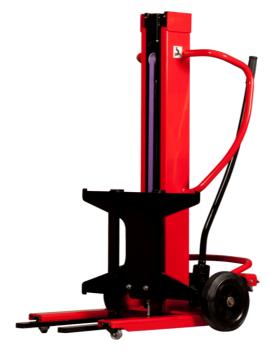

# KLEOS DHM 250 D15

|      | Technical characteristics                    |    | Metric          |
|------|----------------------------------------------|----|-----------------|
| 1.1  | Manufacturer                                 |    | Manitou         |
| 1.2  | Model Name                                   |    | DHM 250 D15     |
| 1.3  | Power source                                 |    | Manual          |
| 1.4  | Operator type                                |    | Pedestrian      |
| 1.5  | Max. capacity                                | Q  | 250 kg          |
| 1.6  | Load center of gravity                       | С  | 250 mm          |
|      | Weight                                       |    |                 |
| 2.1  | Overall weight without tools                 |    | 95 kg           |
|      | Wheels                                       |    |                 |
| 3.1  | Tires type                                   |    | Nylon           |
| 3.2  | Dimensions of front wheels                   |    | 2 x (50x20)     |
| 3.3  | Dimensions of rear wheels                    |    | 2 x (250x40)    |
| 3.5  | Number of front wheels / rear wheels         |    | 2/2             |
|      | Dimensions                                   |    |                 |
| 4.2  | Mast lowered height                          | h1 | 1305 mm         |
| 4.5  | Mast extended height                         | h4 | 2043 mm         |
| 4.19 | Overall length                               | l1 | 911 mm          |
| 4.20 | Length to face of forks                      | 12 | 516 mm          |
| 4.21 | Overall width                                | b1 | 666 mm          |
| 4.26 | Distance between wheel arms/loading surfaces | b4 | 152 mm          |
| 4.32 | Ground clearance at centre of wheelbase      | m2 | 45 mm           |
|      | Performances                                 |    |                 |
| 5.3  | Lowering speed (laden / unladen)             |    | 10 m/s / 10 m/s |