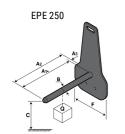

## **Tool characteristics**

| - 10-01     |                     |                           |     |     | _   |     |     |     |    |    |    |    |     |        |
|-------------|---------------------|---------------------------|-----|-----|-----|-----|-----|-----|----|----|----|----|-----|--------|
| Tool 250 kg | Attachment capacity | Center of gravity of load | A1  | A2  | В   | ŀ   | 31  | C   | D  | E  | ET | E2 | F   | Weight |
|             | kg                  | mm                        | mm  | mm  | mm  | mm  | mm  | mm  | mm | mm | mm | mm | mm  | kg     |
| EPE 250     | 250                 | 250                       | 500 | 515 | 40  | -   | -   | 270 | -  | -  | -  | -  | 320 | 21     |
| FA 250      | 250                 | 250                       | 500 | 540 | -   | 230 | 650 | 50  | 50 | 20 | -  | -  | 680 | 33     |
| PLF 250     | 200                 | 300                       | 620 | 635 | 500 | -   | -   | 280 | -  | 88 | -  | -  | 630 | 40     |
| POT 250     | 150                 | 400                       | 425 | 440 | 50  |     |     | 170 |    | -  | -  |    | 320 | 22     |

## Tools