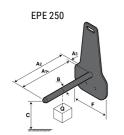

## **Tool characteristics**

| - 10-01     |                     |                           |     |     |     |     |     |     |    |    |    |    |     |        |
|-------------|---------------------|---------------------------|-----|-----|-----|-----|-----|-----|----|----|----|----|-----|--------|
| Tool 250 kg | Attachment capacity | Center of gravity of load | A1  | A2  | В   | ŀ   | 31  | C   | D  | E  | ET | E2 | F   | Weight |
|             | kg                  | mm                        | mm  | mm  | mm  | mm  | mm  | mm  | mm | mm | mm | mm | mm  | kg     |
| EPE 250     | 250                 | 250                       | 500 | 515 | 40  | -   | -   | 270 | -  | -  | -  | -  | 320 | 21     |
| FA 250      | 250                 | 250                       | 500 | 540 | -   | 230 | 650 | 50  | 50 | 20 | -  | -  | 680 | 33     |
| PLF 250     | 200                 | 300                       | 620 | 635 | 500 | -   | -   | 280 | -  | 88 | -  | -  | 630 | 40     |
| POT 250     | 150                 | 400                       | 425 | 440 | 50  |     |     | 170 |    | -  | -  |    | 320 | 22     |

## Tools