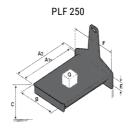

## **Tool characteristics**

| - 10-01     |                     |                           |     |     |     |     |     |     |    |    |    |    |     |        |
|-------------|---------------------|---------------------------|-----|-----|-----|-----|-----|-----|----|----|----|----|-----|--------|
| Tool 250 kg | Attachment capacity | Center of gravity of load | A1  | A2  | В   | ŀ   | 31  | C   | D  | E  | ET | E2 | F   | Weight |
|             | kg                  | mm                        | mm  | mm  | mm  | mm  | mm  | mm  | mm | mm | mm | mm | mm  | kg     |
| EPE 250     | 250                 | 250                       | 500 | 515 | 40  | -   | -   | 270 | -  | -  | -  | -  | 320 | 21     |
| FA 250      | 250                 | 250                       | 500 | 540 | -   | 230 | 650 | 50  | 50 | 20 | -  | -  | 680 | 33     |
| PLF 250     | 200                 | 300                       | 620 | 635 | 500 | -   | -   | 280 | -  | 88 | -  | -  | 630 | 40     |
| POT 250     | 150                 | 400                       | 425 | 440 | 50  |     |     | 170 |    | -  | -  |    | 320 | 22     |