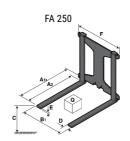

## **Tool characteristics**

| - 10-01     |                     |                           |     |     |     |     |     |     |    |    |    |    |     |        |
|-------------|---------------------|---------------------------|-----|-----|-----|-----|-----|-----|----|----|----|----|-----|--------|
| Tool 250 kg | Attachment capacity | Center of gravity of load | A1  | A2  | В   | ŀ   | 31  | C   | D  | E  | ET | E2 | F   | Weight |
|             | kg                  | mm                        | mm  | mm  | mm  | mm  | mm  | mm  | mm | mm | mm | mm | mm  | kg     |
| EPE 250     | 250                 | 250                       | 500 | 515 | 40  | -   | -   | 270 | -  | -  | -  | -  | 320 | 21     |
| FA 250      | 250                 | 250                       | 500 | 540 | -   | 230 | 650 | 50  | 50 | 20 | -  | -  | 680 | 33     |
| PLF 250     | 200                 | 300                       | 620 | 635 | 500 | -   | -   | 280 | -  | 88 | -  | -  | 630 | 40     |
| POT 250     | 150                 | 400                       | 425 | 440 | 50  |     |     | 170 |    | -  | -  |    | 320 | 22     |

## Tools