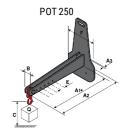

## **Tool characteristics**

| - 10-01     |                     |                           |     |     |     |     |     |     |    |    |    |    |     |        |
|-------------|---------------------|---------------------------|-----|-----|-----|-----|-----|-----|----|----|----|----|-----|--------|
| Tool 250 kg | Attachment capacity | Center of gravity of load | A1  | A2  | В   | ŀ   | 31  | C   | D  | E  | ET | E2 | F   | Weight |
|             | kg                  | mm                        | mm  | mm  | mm  | mm  | mm  | mm  | mm | mm | mm | mm | mm  | kg     |
| EPE 250     | 250                 | 250                       | 500 | 515 | 40  | -   | -   | 270 | -  | -  | -  | -  | 320 | 21     |
| FA 250      | 250                 | 250                       | 500 | 540 | -   | 230 | 650 | 50  | 50 | 20 | -  | -  | 680 | 33     |
| PLF 250     | 200                 | 300                       | 620 | 635 | 500 | -   | -   | 280 | -  | 88 | -  | -  | 630 | 40     |
| POT 250     | 150                 | 400                       | 425 | 440 | 50  |     |     | 170 |    | -  | -  |    | 320 | 22     |