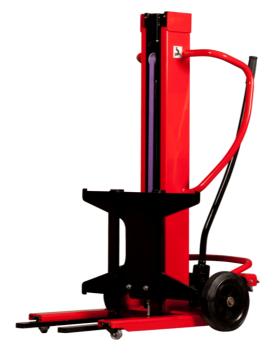

# KLEOS DHM 250 D15

|      | Technical characteristics                    |    | Metric          |
|------|----------------------------------------------|----|-----------------|
| 1.1  | Manufacturer                                 |    | Manitou         |
| 1.2  | Model Name                                   |    | DHM 250 D15     |
| 1.3  | Power source                                 |    | Manual          |
| 1.4  | Operator type                                |    | Pedestrian      |
| 1.5  | Max. capacity                                | Q  | 250 kg          |
| 1.6  | Load center of gravity                       | С  | 250 mm          |
|      | Weight                                       |    |                 |
| 2.1  | Overall weight without tools                 |    | 95 kg           |
|      | Wheels                                       |    |                 |
| 3.1  | Tires type                                   |    | Nylon           |
| 3.2  | Dimensions of front wheels                   |    | 2 x (50x20)     |
| 3.3  | Dimensions of rear wheels                    |    | 2 x (250x40)    |
| 3.5  | Number of front wheels / rear wheels         |    | 2 / 2           |
|      | Dimensions                                   |    |                 |
| 4.2  | Mast lowered height                          | h1 | 1305 mm         |
| 4.5  | Mast extended height                         | h4 | 2043 mm         |
| 4.19 | Overall length                               | I1 | 911 mm          |
| 4.20 | Length to face of forks                      | 12 | 516 mm          |
| 4.21 | Overall width                                | b1 | 666 mm          |
| 4.26 | Distance between wheel arms/loading surfaces | b4 | 152 mm          |
| 4.32 | Ground clearance at centre of wheelbase      | m2 | 45 mm           |
|      | Performances                                 |    |                 |
| 5.3  | Lowering speed (laden / unladen)             |    | 10 m/s / 10 m/s |