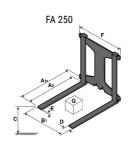

## **Tool characteristics**

| - 10-01     |                     |                           |     |     | _   |     |     |     |    |    |    |    |     |        |
|-------------|---------------------|---------------------------|-----|-----|-----|-----|-----|-----|----|----|----|----|-----|--------|
| Tool 250 kg | Attachment capacity | Center of gravity of load | A1  | A2  | В   | ŀ   | 31  | C   | D  | E  | ET | E2 | F   | Weight |
|             | kg                  | mm                        | mm  | mm  | mm  | mm  | mm  | mm  | mm | mm | mm | mm | mm  | kg     |
| EPE 250     | 250                 | 250                       | 500 | 515 | 40  | -   | -   | 270 | -  | -  | -  | -  | 320 | 21     |
| FA 250      | 250                 | 250                       | 500 | 540 | -   | 230 | 650 | 50  | 50 | 20 | -  | -  | 680 | 33     |
| PLF 250     | 200                 | 300                       | 620 | 635 | 500 | -   | -   | 280 | -  | 88 | -  | -  | 630 | 40     |
| POT 250     | 150                 | 400                       | 425 | 440 | 50  |     |     | 170 |    | -  | -  |    | 320 | 22     |

## Tools