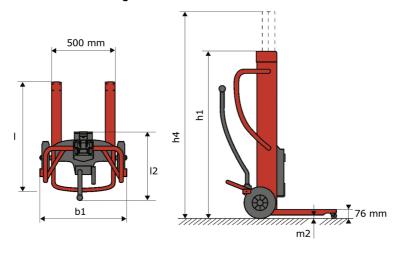

# KLEOS DHM 250 D15

|      | Technical characteristics                    |    | Metric          |
|------|----------------------------------------------|----|-----------------|
| 1.1  | Manufacturer                                 |    | Manitou         |
| 1.2  | Model Name                                   |    | DHM 250 D15     |
| 1.3  | Power source                                 |    | Manual          |
| 1.4  | Operator type                                |    | Pedestrian      |
| 1.5  | Max. capacity                                | Q  | 250 kg          |
| 1.6  | Load center of gravity                       | С  | 250 mm          |
|      | Weight                                       |    |                 |
| 2.1  | Overall weight without tools                 |    | 95 kg           |
|      | Wheels                                       |    |                 |
| 3.1  | Tires type                                   |    | Nylon           |
| 3.2  | Dimensions of front wheels                   |    | 2 x (50x20)     |
| 3.3  | Dimensions of rear wheels                    |    | 2 x (250x40)    |
| 3.5  | Number of front wheels / rear wheels         |    | 2 / 2           |
|      | Dimensions                                   |    |                 |
| 4.2  | Mast lowered height                          | h1 | 1305 mm         |
| 4.5  | Mast extended height                         | h4 | 2043 mm         |
| 4.19 | Overall length                               | I1 | 911 mm          |
| 4.20 | Length to face of forks                      | 12 | 516 mm          |
| 4.21 | Overall width                                | b1 | 666 mm          |
| 4.26 | Distance between wheel arms/loading surfaces | b4 | 152 mm          |
| 4.32 | Ground clearance at centre of wheelbase      | m2 | 45 mm           |
|      | Performances                                 |    |                 |
| 5.3  | Lowering speed (laden / unladen)             |    | 10 m/s / 10 m/s |

## Kleos DHM 250 D15 - Dimensional drawing