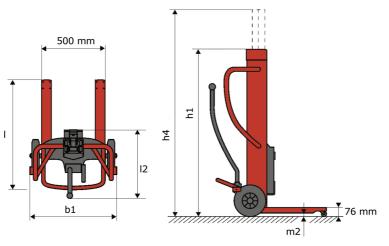

## **KLEOS DHM 250 D15**

|      | Technical characteristics                    |    | Metric          |
|------|----------------------------------------------|----|-----------------|
| 1.1  | Manufacturer                                 |    | Manitou         |
| 1.2  | Model Name                                   |    | DHM 250 D15     |
| 1.3  | Power source                                 |    | Manual          |
| 1.4  | Operator type                                |    | Pedestrian      |
| 1.5  | Max. capacity                                | Q  | 250 kg          |
| 1.6  | Load center of gravity                       | С  | 250 mm          |
|      | Weight                                       |    |                 |
| 2.1  | Overall weight without tools                 |    | 95 kg           |
|      | Wheels                                       |    |                 |
| 3.1  | Tires type                                   |    | Nylon           |
| 3.2  | Dimensions of front wheels                   |    | 2 x (50x20)     |
| 3.3  | Dimensions of rear wheels                    |    | 2 x (250x40)    |
| 3.5  | Number of front wheels / rear wheels         |    | 2/2             |
|      | Dimensions                                   |    |                 |
| 4.2  | Mast lowered height                          | h1 | 1305 mm         |
| 4.5  | Mast extended height                         | h4 | 2043 mm         |
| 4.19 | Overall length                               | 11 | 911 mm          |
| 4.20 | Length to face of forks                      | 12 | 516 mm          |
| 4.21 | Overall width                                | b1 | 666 mm          |
| 4.26 | Distance between wheel arms/loading surfaces | b4 | 152 mm          |
| 4.32 | Ground clearance at centre of wheelbase      | m2 | 45 mm           |
|      | Performances                                 |    |                 |
| 5.3  | Lowering speed (laden / unladen)             |    | 10 m/s / 10 m/s |

## Kleos DHM 250 D15 - Dimensional drawing