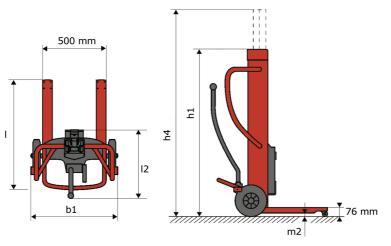

## **KLEOS DHM 250 D15**

|      | Technical characteristics                    |    | Metric          |
|------|----------------------------------------------|----|-----------------|
| 1.1  | Manufacturer                                 |    | Manitou         |
| 1.2  | Model Name                                   |    | DHM 250 D15     |
| 1.3  | Power source                                 |    | Manual          |
| 1.4  | Operator type                                |    | Pedestrian      |
| 1.5  | Max. capacity                                | Q  | 250 kg          |
| 1.6  | Load center of gravity                       | С  | 250 mm          |
|      | Weight                                       |    |                 |
| 2.1  | Overall weight without tools                 |    | 95 kg           |
|      | Wheels                                       |    |                 |
| 3.1  | Tires type                                   |    | Nylon           |
| 3.2  | Dimensions of front wheels                   |    | 2 x (50x20)     |
| 3.3  | Dimensions of rear wheels                    |    | 2 x (250x40)    |
| 3.5  | Number of front wheels / rear wheels         |    | 2/2             |
|      | Dimensions                                   |    |                 |
| 4.2  | Mast lowered height                          | h1 | 1305 mm         |
| 4.5  | Mast extended height                         | h4 | 2043 mm         |
| 4.19 | Overall length                               | 11 | 911 mm          |
| 4.20 | Length to face of forks                      | 12 | 516 mm          |
| 4.21 | Overall width                                | b1 | 666 mm          |
| 4.26 | Distance between wheel arms/loading surfaces | b4 | 152 mm          |
| 4.32 | Ground clearance at centre of wheelbase      | m2 | 45 mm           |
|      | Performances                                 |    |                 |
| 5.3  | Lowering speed (laden / unladen)             |    | 10 m/s / 10 m/s |

## Kleos DHM 250 D15 - Dimensional drawing