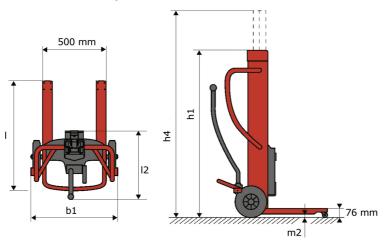

## **KLEOS DHM 250 D15**

|      | Technical characteristics                    |    | Metric          |
|------|----------------------------------------------|----|-----------------|
| 1.1  | Manufacturer                                 |    | Manitou         |
| 1.2  | Model Name                                   |    | DHM 250 D15     |
| 1.3  | Power source                                 |    | Manual          |
| 1.4  | Operator type                                |    | Pedestrian      |
| 1.5  | Max. capacity                                | Q  | 250 kg          |
| 1.6  | Load center of gravity                       | С  | 250 mm          |
|      | Weight                                       |    |                 |
| 2.1  | Overall weight without tools                 |    | 95 kg           |
|      | Wheels                                       |    |                 |
| 3.1  | Tires type                                   |    | Nylon           |
| 3.2  | Dimensions of front wheels                   |    | 2 x (50x20)     |
| 3.3  | Dimensions of rear wheels                    |    | 2 x (250x40)    |
| 3.5  | Number of front wheels / rear wheels         |    | 2 / 2           |
|      | Dimensions                                   |    |                 |
| 4.2  | Mast lowered height                          | h1 | 1305 mm         |
| 4.5  | Mast extended height                         | h4 | 2043 mm         |
| 4.19 | Overall length                               | 11 | 911 mm          |
| 4.20 | Length to face of forks                      | 12 | 516 mm          |
| 4.21 | Overall width                                | b1 | 666 mm          |
| 4.26 | Distance between wheel arms/loading surfaces | b4 | 152 mm          |
| 4.32 | Ground clearance at centre of wheelbase      | m2 | 45 mm           |
|      | Performances                                 |    |                 |
| 5.3  | Lowering speed (laden / unladen)             |    | 10 m/s / 10 m/s |

## Kleos DHM 250 D15 - Dimensional drawing