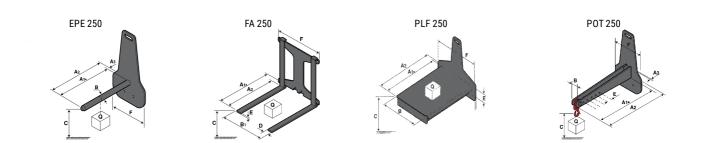

## **Tool characteristics**

| Tool 250 kg | Attachment capacity | Center of gravity of load | A1  | A2  | В   | E   | 31  | C   | D  | E  | E1 | E2 | F   | Weight |
|-------------|---------------------|---------------------------|-----|-----|-----|-----|-----|-----|----|----|----|----|-----|--------|
|             | kg                  | mm                        | mm  | mm  | mm  | mm  | mm  | mm  | mm | mm | mm | mm | mm  | kg     |
| EPE 250     | 250                 | 250                       | 500 | 515 | 40  | -   | -   | 270 | -  | -  | -  | -  | 320 | 21     |
| FA 250      | 250                 | 250                       | 500 | 540 | -   | 230 | 650 | 50  | 50 | 20 | -  | -  | 680 | 33     |
| PLF 250     | 200                 | 300                       | 620 | 635 | 500 | -   | -   | 280 | -  | 88 | -  | -  | 630 | 40     |
| POT 250     | 150                 | 400                       | 425 | 440 | 50  | -   | -   | 170 | -  | -  | -  | -  | 320 | 22     |