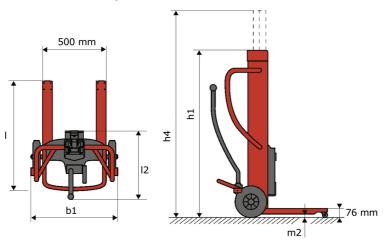

## **KLEOS DHM 250 D15**

|      | Technical characteristics                    |    | Metric          |
|------|----------------------------------------------|----|-----------------|
| 1.1  | Manufacturer                                 |    | Manitou         |
| 1.2  | Model Name                                   |    | DHM 250 D15     |
| 1.3  | Power source                                 |    | Manual          |
| 1.4  | Operator type                                |    | Pedestrian      |
| 1.5  | Max. capacity                                | Q  | 250 kg          |
| 1.6  | Load center of gravity                       | С  | 250 mm          |
|      | Weight                                       |    |                 |
| 2.1  | Overall weight without tools                 |    | 95 kg           |
|      | Wheels                                       |    |                 |
| 3.1  | Tires type                                   |    | Nylon           |
| 3.2  | Dimensions of front wheels                   |    | 2 x (50x20)     |
| 3.3  | Dimensions of rear wheels                    |    | 2 x (250x40)    |
| 3.5  | Number of front wheels / rear wheels         |    | 2/2             |
|      | Dimensions                                   |    |                 |
| 4.2  | Mast lowered height                          | h1 | 1305 mm         |
| 4.5  | Mast extended height                         | h4 | 2043 mm         |
| 4.19 | Overall length                               | 11 | 911 mm          |
| 4.20 | Length to face of forks                      | 12 | 516 mm          |
| 4.21 | Overall width                                | b1 | 666 mm          |
| 4.26 | Distance between wheel arms/loading surfaces | b4 | 152 mm          |
| 4.32 | Ground clearance at centre of wheelbase      | m2 | 45 mm           |
|      | Performances                                 |    |                 |
| 5.3  | Lowering speed (laden / unladen)             |    | 10 m/s / 10 m/s |

## Kleos DHM 250 D15 - Dimensional drawing