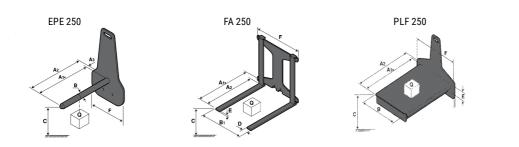

## **Tool characteristics**

| Tool 250 kg | Attachment capacity | Center of gravity of load | A1  | A2  | В   | E   | 31  | C   | D  | E  | E1 | E2 | F   | Weight |
|-------------|---------------------|---------------------------|-----|-----|-----|-----|-----|-----|----|----|----|----|-----|--------|
|             | kg                  | mm                        | mm  | mm  | mm  | mm  | mm  | mm  | mm | mm | mm | mm | mm  | kg     |
| EPE 250     | 250                 | 250                       | 500 | 515 | 40  | -   | -   | 270 | -  | -  | -  | -  | 320 | 21     |
| FA 250      | 250                 | 250                       | 500 | 540 | -   | 230 | 650 | 50  | 50 | 20 | -  | -  | 680 | 33     |
| PLF 250     | 200                 | 300                       | 620 | 635 | 500 |     |     | 280 | -  | 88 | -  | -  | 630 | 40     |
| POT 250     | 150                 | 400                       | 425 | 440 | 50  |     |     | 170 | -  | -  | -  |    | 320 | 22     |

## Tools