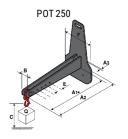

## **Tool characteristics**

| Tool 250 kg | Attachment capacity | Center of gravity of load | A1  | A2  | В   | E   | 31  | C   | D  | E  | E1 | E2 | F   | Weight |
|-------------|---------------------|---------------------------|-----|-----|-----|-----|-----|-----|----|----|----|----|-----|--------|
|             | kg                  | mm                        | mm  | mm  | mm  | mm  | mm  | mm  | mm | mm | mm | mm | mm  | kg     |
| EPE 250     | 250                 | 250                       | 500 | 515 | 40  | -   | -   | 270 | -  | -  | -  | -  | 320 | 21     |
| FA 250      | 250                 | 250                       | 500 | 540 | -   | 230 | 650 | 50  | 50 | 20 | -  | -  | 680 | 33     |
| PLF 250     | 200                 | 300                       | 620 | 635 | 500 |     |     | 280 | -  | 88 | -  | -  | 630 | 40     |
| POT 250     | 150                 | 400                       | 425 | 440 | 50  |     |     | 170 | -  | -  | -  |    | 320 | 22     |

## Tools