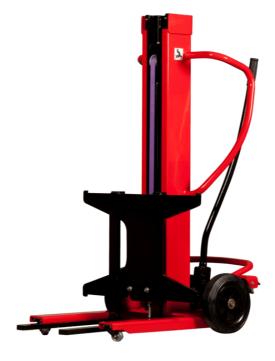

# KLEOS DHM 250 D15

|      | Technical characteristics                    |    | Metric          |
|------|----------------------------------------------|----|-----------------|
| 1.1  | Manufacturer                                 |    | Manitou         |
| 1.2  | Model Name                                   |    | DHM 250 D15     |
| 1.3  | Power source                                 |    | Manual          |
| 1.4  | Operator type                                |    | Pedestrian      |
| 1.5  | Max. capacity                                | Q  | 250 kg          |
| 1.6  | Load center of gravity                       | С  | 250 mm          |
|      | Weight                                       |    |                 |
| 2.1  | Overall weight without tools                 |    | 95 kg           |
|      | Wheels                                       |    |                 |
| 3.1  | Tires type                                   |    | Nylon           |
| 3.2  | Dimensions of front wheels                   |    | 2 x (50x20)     |
| 3.3  | Dimensions of rear wheels                    |    | 2 x (250x40)    |
| 3.5  | Number of front wheels / rear wheels         |    | 2/2             |
|      | Dimensions                                   |    |                 |
| 4.2  | Mast lowered height                          | h1 | 1305 mm         |
| 4.5  | Mast extended height                         | h4 | 2043 mm         |
| 4.19 | Overall length                               | l1 | 911 mm          |
| 4.20 | Length to face of forks                      | 12 | 516 mm          |
| 4.21 | Overall width                                | b1 | 666 mm          |
| 4.26 | Distance between wheel arms/loading surfaces | b4 | 152 mm          |
| 4.32 | Ground clearance at centre of wheelbase      | m2 | 45 mm           |
|      | Performances                                 |    |                 |
| 5.3  | Lowering speed (laden / unladen)             |    | 10 m/s / 10 m/s |