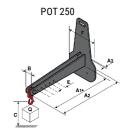

## **Tool characteristics**

| - 10-01     |                     |                           |     |     | _   |     |     |     |    |    |    |    |     |        |
|-------------|---------------------|---------------------------|-----|-----|-----|-----|-----|-----|----|----|----|----|-----|--------|
| Tool 250 kg | Attachment capacity | Center of gravity of load | A1  | A2  | В   | ŀ   | 31  | C   | D  | E  | ET | E2 | F   | Weight |
|             | kg                  | mm                        | mm  | mm  | mm  | mm  | mm  | mm  | mm | mm | mm | mm | mm  | kg     |
| EPE 250     | 250                 | 250                       | 500 | 515 | 40  | -   | -   | 270 | -  | -  | -  | -  | 320 | 21     |
| FA 250      | 250                 | 250                       | 500 | 540 | -   | 230 | 650 | 50  | 50 | 20 | -  | -  | 680 | 33     |
| PLF 250     | 200                 | 300                       | 620 | 635 | 500 | -   | -   | 280 | -  | 88 | -  | -  | 630 | 40     |
| POT 250     | 150                 | 400                       | 425 | 440 | 50  |     |     | 170 |    | -  | -  |    | 320 | 22     |

## Tools