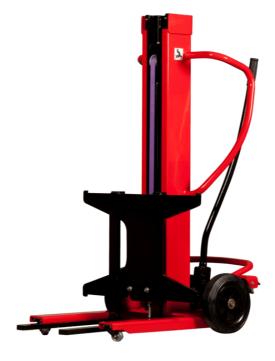

# KLEOS DHM 250 D15

|      | Technical characteristics                    |    | Metric          |
|------|----------------------------------------------|----|-----------------|
| 1.1  | Manufacturer                                 |    | Manitou         |
| 1.2  | Model Name                                   |    | DHM 250 D15     |
| 1.3  | Power source                                 |    | Manual          |
| 1.4  | Operator type                                |    | Pedestrian      |
| 1.5  | Max. capacity                                | Q  | 250 kg          |
| 1.6  | Load center of gravity                       | С  | 250 mm          |
|      | Weight                                       |    |                 |
| 2.1  | Overall weight without tools                 |    | 95 kg           |
|      | Wheels                                       |    |                 |
| 3.1  | Tires type                                   |    | Nylon           |
| 3.2  | Dimensions of front wheels                   |    | 2 x (50x20)     |
| 3.3  | Dimensions of rear wheels                    |    | 2 x (250x40)    |
| 3.5  | Number of front wheels / rear wheels         |    | 2/2             |
|      | Dimensions                                   |    |                 |
| 4.2  | Mast lowered height                          | h1 | 1305 mm         |
| 4.5  | Mast extended height                         | h4 | 2043 mm         |
| 4.19 | Overall length                               | l1 | 911 mm          |
| 1.20 | Length to face of forks                      | 12 | 516 mm          |
| 1.21 | Overall width                                | b1 | 666 mm          |
| 1.26 | Distance between wheel arms/loading surfaces | b4 | 152 mm          |
| 4.32 | Ground clearance at centre of wheelbase      | m2 | 45 mm           |
|      | Performances                                 |    |                 |
| 5.3  | Lowering speed (laden / unladen)             |    | 10 m/s / 10 m/s |