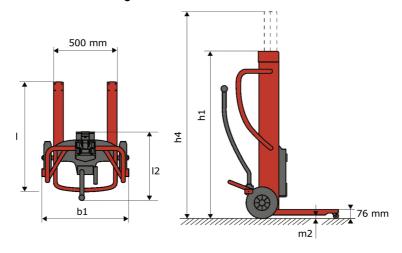

# KLEOS DHM 250 D15

|      | Technical characteristics                    |    | Metric          |
|------|----------------------------------------------|----|-----------------|
| 1.1  | Manufacturer                                 |    | Manitou         |
| 1.2  | Model Name                                   |    | DHM 250 D15     |
| 1.3  | Power source                                 |    | Manual          |
| 1.4  | Operator type                                |    | Pedestrian      |
| 1.5  | Max. capacity                                | Q  | 250 kg          |
| 1.6  | Load center of gravity                       | С  | 250 mm          |
|      | Weight                                       |    |                 |
| 2.1  | Overall weight without tools                 |    | 95 kg           |
|      | Wheels                                       |    |                 |
| 3.1  | Tires type                                   |    | Nylon           |
| 3.2  | Dimensions of front wheels                   |    | 2 x (50x20)     |
| 3.3  | Dimensions of rear wheels                    |    | 2 x (250x40)    |
| 3.5  | Number of front wheels / rear wheels         |    | 2/2             |
|      | Dimensions                                   |    |                 |
| 4.2  | Mast lowered height                          | h1 | 1305 mm         |
| 4.5  | Mast extended height                         | h4 | 2043 mm         |
| 4.19 | Overall length                               | l1 | 911 mm          |
| 1.20 | Length to face of forks                      | 12 | 516 mm          |
| 1.21 | Overall width                                | b1 | 666 mm          |
| 1.26 | Distance between wheel arms/loading surfaces | b4 | 152 mm          |
| 4.32 | Ground clearance at centre of wheelbase      | m2 | 45 mm           |
|      | Performances                                 |    |                 |
| 5.3  | Lowering speed (laden / unladen)             |    | 10 m/s / 10 m/s |

## Kleos DHM 250 D15 - Dimensional drawing