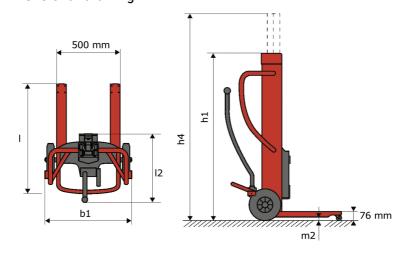

# KLEOS DHM 250 D15

|      | Technical characteristics                    |    | Metric          |
|------|----------------------------------------------|----|-----------------|
| 1.1  | Manufacturer                                 |    | Manitou         |
| 1.2  | Model Name                                   |    | DHM 250 D15     |
| 1.3  | Power source                                 |    | Manual          |
| 1.4  | Operator type                                |    | Pedestrian      |
| 1.5  | Max. capacity                                | Q  | 250 kg          |
| 1.6  | Load center of gravity                       | c  | 250 mm          |
|      | Weight                                       |    |                 |
| 2.1  | Overall weight without tools                 |    | 95 kg           |
|      | Wheels                                       |    |                 |
| 3.1  | Tires type                                   |    | Nylon           |
| 3.2  | Dimensions of front wheels                   |    | 2 x (50x20)     |
| 3.3  | Dimensions of rear wheels                    |    | 2 x (250x40)    |
| 3.5  | Number of front wheels / rear wheels         |    | 2 / 2           |
|      | Dimensions                                   |    |                 |
| 4.2  | Mast lowered height                          | h1 | 1305 mm         |
| 4.5  | Mast extended height                         | h4 | 2043 mm         |
| 4.19 | Overall length                               | l1 | 911 mm          |
| 4.20 | Length to face of forks                      | 12 | 516 mm          |
| 4.21 | Overall width                                | b1 | 666 mm          |
| 4.26 | Distance between wheel arms/loading surfaces | b4 | 152 mm          |
| 4.32 | Ground clearance at centre of wheelbase      | m2 | 45 mm           |
|      | Performances                                 |    |                 |
| 5.3  | Lowering speed (laden / unladen)             |    | 10 m/s / 10 m/s |

## Kleos DHM 250 D15 - Dimensional drawing