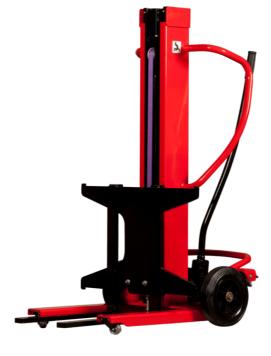

# KLEOS DHM 250 D15

|      | Technical characteristics                    |    | Metric          |
|------|----------------------------------------------|----|-----------------|
| 1.1  | Manufacturer                                 |    | Manitou         |
| 1.2  | Model Name                                   |    | DHM 250 D15     |
| 1.3  | Power source                                 |    | Manual          |
| 1.4  | Operator type                                |    | Pedestrian      |
| 1.5  | Max. capacity                                | Q  | 250 kg          |
| 1.6  | Load center of gravity                       | c  | 250 mm          |
|      | Weight                                       |    |                 |
| 2.1  | Overall weight without tools                 |    | 95 kg           |
|      | Wheels                                       |    |                 |
| 3.1  | Tires type                                   |    | Nylon           |
| 3.2  | Dimensions of front wheels                   |    | 2 x (50x20)     |
| 3.3  | Dimensions of rear wheels                    |    | 2 x (250x40)    |
| 3.5  | Number of front wheels / rear wheels         |    | 2 / 2           |
|      | Dimensions                                   |    |                 |
| 4.2  | Mast lowered height                          | h1 | 1305 mm         |
| 4.5  | Mast extended height                         | h4 | 2043 mm         |
| 4.19 | Overall length                               | l1 | 911 mm          |
| 4.20 | Length to face of forks                      | 12 | 516 mm          |
| 4.21 | Overall width                                | b1 | 666 mm          |
| 4.26 | Distance between wheel arms/loading surfaces | b4 | 152 mm          |
| 4.32 | Ground clearance at centre of wheelbase      | m2 | 45 mm           |
|      | Performances                                 |    |                 |
| 5.3  | Lowering speed (laden / unladen)             |    | 10 m/s / 10 m/s |