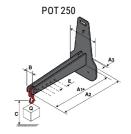

## **Tool characteristics**

| - 10-01     |                     |                           |     |     |     |     |     |     |    |    |    |    |     |        |
|-------------|---------------------|---------------------------|-----|-----|-----|-----|-----|-----|----|----|----|----|-----|--------|
| Tool 250 kg | Attachment capacity | Center of gravity of load | A1  | A2  | В   | ŀ   | 31  | C   | D  | E  | ET | E2 | F   | Weight |
|             | kg                  | mm                        | mm  | mm  | mm  | mm  | mm  | mm  | mm | mm | mm | mm | mm  | kg     |
| EPE 250     | 250                 | 250                       | 500 | 515 | 40  | -   | -   | 270 | -  | -  | -  | -  | 320 | 21     |
| FA 250      | 250                 | 250                       | 500 | 540 | -   | 230 | 650 | 50  | 50 | 20 | -  | -  | 680 | 33     |
| PLF 250     | 200                 | 300                       | 620 | 635 | 500 | -   | -   | 280 | -  | 88 | -  | -  | 630 | 40     |
| POT 250     | 150                 | 400                       | 425 | 440 | 50  |     |     | 170 |    | -  | -  |    | 320 | 22     |

## Tools