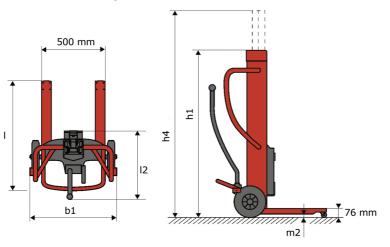

## **KLEOS DHM 250 D15**

|      | Technical characteristics                    |    | Metric          |
|------|----------------------------------------------|----|-----------------|
| 1.1  | Manufacturer                                 |    | Manitou         |
| 1.2  | Model Name                                   |    | DHM 250 D15     |
| 1.3  | Power source                                 |    | Manual          |
| 1.4  | Operator type                                |    | Pedestrian      |
| 1.5  | Max. capacity                                | Q  | 250 kg          |
| 1.6  | Load center of gravity                       | С  | 250 mm          |
|      | Weight                                       |    |                 |
| 2.1  | Overall weight without tools                 |    | 95 kg           |
|      | Wheels                                       |    |                 |
| 3.1  | Tires type                                   |    | Nylon           |
| 3.2  | Dimensions of front wheels                   |    | 2 x (50x20)     |
| 3.3  | Dimensions of rear wheels                    |    | 2 x (250x40)    |
| 3.5  | Number of front wheels / rear wheels         |    | 2 / 2           |
|      | Dimensions                                   |    |                 |
| 4.2  | Mast lowered height                          | h1 | 1305 mm         |
| 4.5  | Mast extended height                         | h4 | 2043 mm         |
| 4.19 | Overall length                               | 11 | 911 mm          |
| 4.20 | Length to face of forks                      | 12 | 516 mm          |
| 4.21 | Overall width                                | b1 | 666 mm          |
| 4.26 | Distance between wheel arms/loading surfaces | b4 | 152 mm          |
| 4.32 | Ground clearance at centre of wheelbase      | m2 | 45 mm           |
|      | Performances                                 |    |                 |
| 5.3  | Lowering speed (laden / unladen)             |    | 10 m/s / 10 m/s |

## Kleos DHM 250 D15 - Dimensional drawing