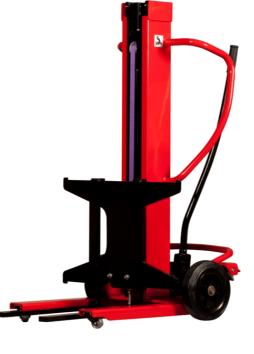

## **KLEOS DHM 250 D15**

|      | Technical characteristics                    |    | Metric          |
|------|----------------------------------------------|----|-----------------|
| 1.1  | Manufacturer                                 |    | Manitou         |
| 1.2  | Model Name                                   |    | DHM 250 D15     |
| 1.3  | Power source                                 |    | Manual          |
| 1.4  | Operator type                                |    | Pedestrian      |
| 1.5  | Max. capacity                                | Q  | 250 kg          |
| 1.6  | Load center of gravity                       | С  | 250 mm          |
|      | Weight                                       |    |                 |
| 2.1  | Overall weight without tools                 |    | 95 kg           |
|      | Wheels                                       |    |                 |
| 3.1  | Tires type                                   |    | Nylon           |
| 3.2  | Dimensions of front wheels                   |    | 2 x (50x20)     |
| 3.3  | Dimensions of rear wheels                    |    | 2 x (250x40)    |
| 3.5  | Number of front wheels / rear wheels         |    | 2/2             |
|      | Dimensions                                   |    |                 |
| 4.2  | Mast lowered height                          | h1 | 1305 mm         |
| 4.5  | Mast extended height                         | h4 | 2043 mm         |
| 4.19 | Overall length                               | 11 | 911 mm          |
| 4.20 | Length to face of forks                      | 12 | 516 mm          |
| 4.21 | Overall width                                | b1 | 666 mm          |
| 4.26 | Distance between wheel arms/loading surfaces | b4 | 152 mm          |
| 4.32 | Ground clearance at centre of wheelbase      | m2 | 45 mm           |
|      | Performances                                 |    |                 |
| 5.3  | Lowering speed (laden / unladen)             |    | 10 m/s / 10 m/s |