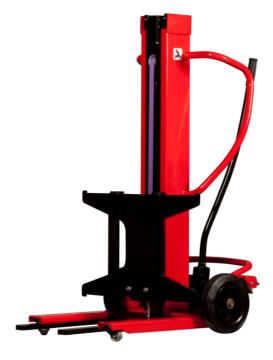

# KLEOS DHM 250 D15

|      | Technical characteristics                    |    | Metric          |
|------|----------------------------------------------|----|-----------------|
| 1.1  | Manufacturer                                 |    | Manitou         |
| 1.2  | Model Name                                   |    | DHM 250 D15     |
| 1.3  | Power source                                 |    | Manual          |
| 1.4  | Operator type                                |    | Pedestrian      |
| 1.5  | Max. capacity                                | Q  | 250 kg          |
| 1.6  | Load center of gravity                       | c  | 250 mm          |
|      | Weight                                       |    |                 |
| 2.1  | Overall weight without tools                 |    | 95 kg           |
|      | Wheels                                       |    |                 |
| 3.1  | Tires type                                   |    | Nylon           |
| 3.2  | Dimensions of front wheels                   |    | 2 x (50x20)     |
| 3.3  | Dimensions of rear wheels                    |    | 2 x (250x40)    |
| 3.5  | Number of front wheels / rear wheels         |    | 2 / 2           |
|      | Dimensions                                   |    |                 |
| 4.2  | Mast lowered height                          | h1 | 1305 mm         |
| 4.5  | Mast extended height                         | h4 | 2043 mm         |
| 4.19 | Overall length                               | l1 | 911 mm          |
| 4.20 | Length to face of forks                      | 12 | 516 mm          |
| 4.21 | Overall width                                | b1 | 666 mm          |
| 4.26 | Distance between wheel arms/loading surfaces | b4 | 152 mm          |
| 4.32 | Ground clearance at centre of wheelbase      | m2 | 45 mm           |
|      | Performances                                 |    |                 |
| 5.3  | Lowering speed (laden / unladen)             |    | 10 m/s / 10 m/s |