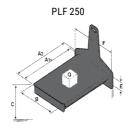

## **Tool characteristics**

| - 10-01     |                     |                           |     |     | _   |     |     |     |    |    |    |    |     |        |
|-------------|---------------------|---------------------------|-----|-----|-----|-----|-----|-----|----|----|----|----|-----|--------|
| Tool 250 kg | Attachment capacity | Center of gravity of load | A1  | A2  | В   | ŀ   | 31  | C   | D  | E  | ET | E2 | F   | Weight |
|             | kg                  | mm                        | mm  | mm  | mm  | mm  | mm  | mm  | mm | mm | mm | mm | mm  | kg     |
| EPE 250     | 250                 | 250                       | 500 | 515 | 40  | -   | -   | 270 | -  | -  | -  | -  | 320 | 21     |
| FA 250      | 250                 | 250                       | 500 | 540 | -   | 230 | 650 | 50  | 50 | 20 | -  | -  | 680 | 33     |
| PLF 250     | 200                 | 300                       | 620 | 635 | 500 | -   | -   | 280 | -  | 88 | -  | -  | 630 | 40     |
| POT 250     | 150                 | 400                       | 425 | 440 | 50  |     |     | 170 |    | -  | -  |    | 320 | 22     |

## Tools