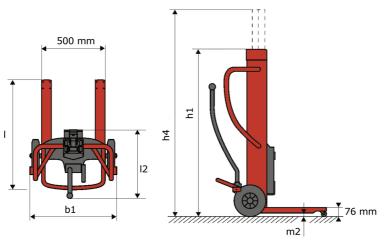

## **KLEOS DHM 250 D15**

|      | Technical characteristics                    |    | Metric          |
|------|----------------------------------------------|----|-----------------|
| 1.1  | Manufacturer                                 |    | Manitou         |
| 1.2  | Model Name                                   |    | DHM 250 D15     |
| 1.3  | Power source                                 |    | Manual          |
| 1.4  | Operator type                                |    | Pedestrian      |
| 1.5  | Max. capacity                                | Q  | 250 kg          |
| 1.6  | Load center of gravity                       | С  | 250 mm          |
|      | Weight                                       |    |                 |
| 2.1  | Overall weight without tools                 |    | 95 kg           |
|      | Wheels                                       |    |                 |
| 3.1  | Tires type                                   |    | Nylon           |
| 3.2  | Dimensions of front wheels                   |    | 2 x (50x20)     |
| 3.3  | Dimensions of rear wheels                    |    | 2 x (250x40)    |
| 3.5  | Number of front wheels / rear wheels         |    | 2/2             |
|      | Dimensions                                   |    |                 |
| 4.2  | Mast lowered height                          | h1 | 1305 mm         |
| 4.5  | Mast extended height                         | h4 | 2043 mm         |
| 4.19 | Overall length                               | l1 | 911 mm          |
| 4.20 | Length to face of forks                      | 12 | 516 mm          |
| 4.21 | Overall width                                | b1 | 666 mm          |
| 4.26 | Distance between wheel arms/loading surfaces | b4 | 152 mm          |
| 4.32 | Ground clearance at centre of wheelbase      | m2 | 45 mm           |
|      | Performances                                 |    |                 |
| 5.3  | Lowering speed (laden / unladen)             |    | 10 m/s / 10 m/s |

## Kleos DHM 250 D15 - Dimensional drawing