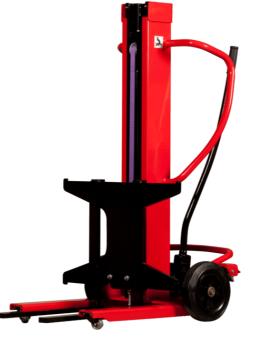

## **KLEOS DHM 250 D15**

|      | Technical characteristics                    |    | Metric          |
|------|----------------------------------------------|----|-----------------|
| 1.1  | Manufacturer                                 |    | Manitou         |
| 1.2  | Model Name                                   |    | DHM 250 D15     |
| 1.3  | Power source                                 |    | Manual          |
| 1.4  | Operator type                                |    | Pedestrian      |
| 1.5  | Max. capacity                                | Q  | 250 kg          |
| 1.6  | Load center of gravity                       | С  | 250 mm          |
|      | Weight                                       |    |                 |
| 2.1  | Overall weight without tools                 |    | 95 kg           |
|      | Wheels                                       |    |                 |
| 3.1  | Tires type                                   |    | Nylon           |
| 3.2  | Dimensions of front wheels                   |    | 2 x (50x20)     |
| 3.3  | Dimensions of rear wheels                    |    | 2 x (250x40)    |
| 3.5  | Number of front wheels / rear wheels         |    | 2/2             |
|      | Dimensions                                   |    |                 |
| 4.2  | Mast lowered height                          | h1 | 1305 mm         |
| 4.5  | Mast extended height                         | h4 | 2043 mm         |
| 4.19 | Overall length                               | l1 | 911 mm          |
| 4.20 | Length to face of forks                      | 12 | 516 mm          |
| 4.21 | Overall width                                | b1 | 666 mm          |
| 4.26 | Distance between wheel arms/loading surfaces | b4 | 152 mm          |
| 4.32 | Ground clearance at centre of wheelbase      | m2 | 45 mm           |
|      | Performances                                 |    |                 |
| 5.3  | Lowering speed (laden / unladen)             |    | 10 m/s / 10 m/s |