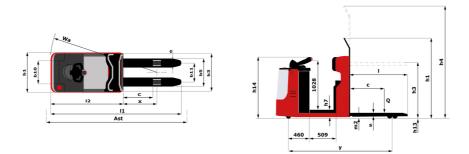

Technical sheet :

|       | Technical characteristics                                       |       |
|-------|-----------------------------------------------------------------|-------|
| 1.1   | Manufacturer                                                    |       |
| 1.2   | Model Name                                                      |       |
| 1.3   | Power source                                                    |       |
| 1.4   | Operator type                                                   |       |
| 1.5   | Max. capacity                                                   | Q     |
| 1.6   | Load center of gravity                                          | C     |
| 1.8   | Load distance, centre of drive axle to fork                     | x     |
| 1.9   | Wheelbase                                                       | у     |
|       | Weight                                                          |       |
| 2.1   | Service weight                                                  |       |
| 2.2   | Weight on front axle (laden) / rear axle (laden)                |       |
| 2.3   | Weight on front axle (Unladen) / rear axle (Unladen)            |       |
|       | Wheels                                                          |       |
| 3.1   | Tires type                                                      |       |
| 3.2   | Dimensions of front wheels                                      |       |
| 3.3   | Dimensions of rear wheels                                       |       |
| 3.5.2 | Number of drive wheels / front wheels / rear wheels             |       |
| 3.7   | Rear wheel gauge                                                | b11   |
| 0.7   | Dimensions                                                      | 511   |
| 4.15  | Fork height in low position                                     | h13   |
| 4.19  | Overall length                                                  | 1     |
| 4.2   | Mast lowered height                                             | h1    |
| 4.20  | Length to face of forks                                         | 12    |
| 4.21  | Overall width                                                   | b1    |
| 4.22  | Forks section / width / length                                  | s/e/l |
| 4.24  | Fork carriage width                                             | b3    |
| 4.25  | Forks spread                                                    | b5    |
| 4.32  | Ground clearance at centre of wheelbase                         | m2    |
| 4.34  | Aisle width for 800 x 1200 pallet lengthways                    | Ast   |
| 4.35  | Tuming radius                                                   | Wa    |
| 4.4   | Mast lifting height                                             | h3    |
| 4.5   | Mast extended height                                            | h4    |
| 4.9   | Height tiller max.                                              | h14   |
|       | Performances                                                    |       |
| 5.1   | Travel speed (laden / unladen)                                  |       |
| 5.2   | Lifting speed (laden / unladen)                                 |       |
| 5.3   | Lowering speed (laden / unladen)                                |       |
| 5.7   | Gradeability (laden / unladen)                                  |       |
| 5.10  | Service brake                                                   |       |
| 5.11  | Parking brake                                                   |       |
|       | Engine                                                          |       |
| 6.1   | Drive motor rating S2 60 min                                    |       |
| 6.2   | Lift motor rating at S3 15%                                     |       |
| 6.3   | Battery according to DIN 43531/35/36 A, B, C                    |       |
| 6.4   | Battery voltage / capacity                                      |       |
| 6.5   | Battery weight (+/- 5%)                                         |       |
|       | Miscellaneous                                                   |       |
| 8.1   | Type of drive control                                           |       |
| 8.4   | Measured/guaranteed mean noise level at the ear of the operator |       |
|       | -                                                               |       |

| CI 12 PF | Created on June 16, 2025 at 9:56 PM UTC |  |  |
|----------|-----------------------------------------|--|--|
|          | Metric                                  |  |  |
|          | Manitou                                 |  |  |
|          | CI 12 PF                                |  |  |
|          | Electrical                              |  |  |
|          | Carried                                 |  |  |
| Q        | 1200 kg                                 |  |  |
| С        | 600 mm                                  |  |  |
| х        | 240 mm                                  |  |  |
| у        | 1530 mm                                 |  |  |
|          |                                         |  |  |
|          | 1780 kg                                 |  |  |
|          | 472 kg / 2508 kg                        |  |  |
|          | 650 kg / 1130 kg                        |  |  |
|          |                                         |  |  |
|          | Bandage                                 |  |  |
|          | 200 x 75                                |  |  |
|          | 250 x 100                               |  |  |
| L11      | 1 / 1 / 2<br>665 mm                     |  |  |
| b11      | 665 mm                                  |  |  |
| h13      | 50 mm                                   |  |  |
| 11       | 3108 mm                                 |  |  |
| h1       | 1980 mm                                 |  |  |
| 12       | 1958 mm                                 |  |  |
| b1       | 800 m                                   |  |  |
| / e / l  | 45 mm x 100 mm x 1150 mm                |  |  |
| b3       | 790 mm                                  |  |  |
| b5       | 730 mm                                  |  |  |
| m2       | 50 mm                                   |  |  |
| Ast      | 3437 mm                                 |  |  |
| Wa       | 1742 mm                                 |  |  |
| h3       | 1450 mm                                 |  |  |
| h4       | 1980 mm                                 |  |  |
| h14      | 1212 mm                                 |  |  |
|          |                                         |  |  |
|          | 9 km/h / 11 km/h                        |  |  |
|          | 0.08 m/s / 0.18 m/s                     |  |  |
|          | 0.12 m/s / 0.11 m/s                     |  |  |
|          | 6 % / 10 %                              |  |  |
|          | Electro magnetic                        |  |  |
|          | Butterfly switch release                |  |  |
|          | 0.1 <i>W</i>                            |  |  |
|          | 2 kW                                    |  |  |
|          | 2 kW<br>DIN 43535-B                     |  |  |
|          |                                         |  |  |
|          | 24 V / 620 Ah<br>490 kg                 |  |  |
|          | 490 Kỹ                                  |  |  |
|          | AC Mosfet Variator                      |  |  |
|          | < 66 dB                                 |  |  |
|          | 5 00 UD                                 |  |  |

## CI 12 PF - Dimensional drawing

Head Office B.P. 249 - 430 rue de l'Aubinière 44150 Ancenis Cedex - France Tel: +33 (0)2 40 09 10 11 - Fax: +33 (0)2 40 09 10 97 www.manitou.com

This publication provides a description of the configuration versions and options for Manitou products, which may differ for equipment. The equipment presented in this brochure may be part of a series, as an option, or it may not be available, depending on the versions. Manitou reserves the right, at any time and without notice, to amend the specifications described and represented. The specifications provided do not bind the manufacturer. For more details, please contact your Manitou agent. This is not a contractually binding document. The presentation of the products is not contractually binding. List of specifications non-exhaustive. The logos as well as the visual identity of the company are owned by Manitou and cannot be used without authorisation. All rights reserved. The photos and diagrams contained in this brochure are only provided for consultation and information purposes.