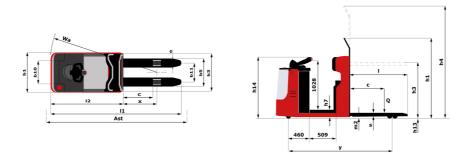

Technical sheet :

|       | Technical characteristics                                       |       |
|-------|-----------------------------------------------------------------|-------|
| 1.1   | Manufacturer                                                    |       |
| 1.2   | Model Name                                                      |       |
| 1.3   | Power source                                                    |       |
| 1.4   | Operator type                                                   |       |
| 1.5   | Max. capacity                                                   | Q     |
| 1.6   | Load center of gravity                                          | C     |
| 1.8   | Load distance, centre of drive axle to fork                     | x     |
| 1.9   | Wheelbase                                                       | у     |
|       | Weight                                                          |       |
| 2.1   | Service weight                                                  |       |
| 2.2   | Weight on front axle (laden) / rear axle (laden)                |       |
| 2.3   | Weight on front axle (Unladen) / rear axle (Unladen)            |       |
|       | Wheels                                                          |       |
| 3.1   | Tires type                                                      |       |
| 3.2   | Dimensions of front wheels                                      |       |
| 3.3   | Dimensions of rear wheels                                       |       |
| 3.5.2 | Number of drive wheels / front wheels / rear wheels             |       |
| 3.7   | Rear wheel gauge                                                | b11   |
| 0.7   | Dimensions                                                      | 511   |
| 4.15  | Fork height in low position                                     | h13   |
| 4.19  | Overall length                                                  | 1     |
| 4.2   | Mast lowered height                                             | h1    |
| 4.20  | Length to face of forks                                         | 12    |
| 4.21  | Overall width                                                   | b1    |
| 4.22  | Forks section / width / length                                  | s/e/l |
| 4.24  | Fork carriage width                                             | b3    |
| 4.25  | Forks spread                                                    | b5    |
| 4.32  | Ground clearance at centre of wheelbase                         | m2    |
| 4.34  | Aisle width for 800 x 1200 pallet lengthways                    | Ast   |
| 4.35  | Tuming radius                                                   | Wa    |
| 4.4   | Mast lifting height                                             | h3    |
| 4.5   | Mast extended height                                            | h4    |
| 4.9   | Height tiller max.                                              | h14   |
|       | Performances                                                    |       |
| 5.1   | Travel speed (laden / unladen)                                  |       |
| 5.2   | Lifting speed (laden / unladen)                                 |       |
| 5.3   | Lowering speed (laden / unladen)                                |       |
| 5.7   | Gradeability (laden / unladen)                                  |       |
| 5.10  | Service brake                                                   |       |
| 5.11  | Parking brake                                                   |       |
|       | Engine                                                          |       |
| 6.1   | Drive motor rating S2 60 min                                    |       |
| 6.2   | Lift motor rating at S3 15%                                     |       |
| 6.3   | Battery according to DIN 43531/35/36 A, B, C                    |       |
| 6.4   | Battery voltage / capacity                                      |       |
| 6.5   | Battery weight (+/- 5%)                                         |       |
|       | Miscellaneous                                                   |       |
| 8.1   | Type of drive control                                           |       |
| 8.4   | Measured/guaranteed mean noise level at the ear of the operator |       |
|       | -                                                               |       |

| CI 12 PF | Created on June 16, 2025 at 9:27 AM UTC |
|----------|-----------------------------------------|
|          | Metric                                  |
|          | Manitou                                 |
|          | CI 12 PF                                |
|          | Electrical                              |
|          | Carried                                 |
| Q        | 1200 kg                                 |
| С        | 600 mm                                  |
| x        | 240 mm                                  |
| у        | 1530 mm                                 |
|          |                                         |
|          | 1780 kg                                 |
|          | 472 kg / 2508 kg                        |
|          | 650 kg / 1130 kg                        |
|          |                                         |
|          | Bandage                                 |
|          | 200 x 75                                |
|          | 250 x 100                               |
| L11      | 1 / 1 / 2<br>665 mm                     |
| b11      | 665 1111                                |
| h13      | 50 mm                                   |
| 11       | 3108 mm                                 |
| h1       | 1980 mm                                 |
| 12       | 1958 mm                                 |
| b1       | 800 m                                   |
| / e / l  | 45 mm x 100 mm x 1150 mm                |
| b3       | 790 mm                                  |
| b5       | 730 mm                                  |
| m2       | 50 mm                                   |
| Ast      | 3437 mm                                 |
| Wa       | 1742 mm                                 |
| h3       | 1450 mm                                 |
| h4       | 1980 mm                                 |
| h14      | 1212 mm                                 |
|          |                                         |
|          | 9 km/h / 11 km/h                        |
|          | 0.08 m/s / 0.18 m/s                     |
|          | 0.12 m/s / 0.11 m/s                     |
|          | 6 % / 10 %                              |
|          | Electro magnetic                        |
|          | Butterfly switch release                |
|          | 0.1W                                    |
|          | 2 kW                                    |
|          | 2 kW                                    |
|          | DIN 43535-B                             |
|          | 24 V / 620 Ah                           |
|          | 490 kg                                  |
|          | AC Mosfet Variator                      |
|          | <pre>&lt; 66 dB</pre>                   |
|          | < 00 UB                                 |

## CI 12 PF - Dimensional drawing

Head Office B.P. 249 - 430 rue de l'Aubinière 44150 Ancenis Cedex - France Tel: +33 (0)2 40 09 10 11 - Fax: +33 (0)2 40 09 10 97 www.manitou.com

This publication provides a description of the configuration versions and options for Manitou products, which may differ for equipment. The equipment presented in this brochure may be part of a series, as an option, or it may not be available, depending on the versions. Manitou reserves the right, at any time and without notice, to amend the specifications described and represented. The specifications provided do not bind the manufacturer. For more details, please contact your Manitou agent. This is not a contractually binding document. The presentation of the products is not contractually binding. List of specifications non-exhaustive. The logos as well as the visual identity of the company are owned by Manitou and cannot be used without authorisation. All rights reserved. The photos and diagrams contained in this brochure are only provided for consultation and information purposes.