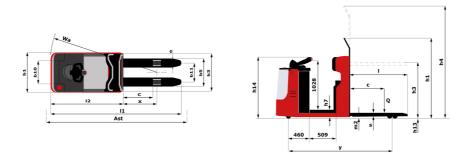

Technical sheet :

|       | Technical characteristics                                       |       |
|-------|-----------------------------------------------------------------|-------|
| 1.1   | Manufacturer                                                    |       |
| 1.2   | Model Name                                                      |       |
| 1.3   | Power source                                                    |       |
| 1.4   | Operator type                                                   |       |
| 1.5   | Max. capacity                                                   | Q     |
| 1.6   | Load center of gravity                                          | C     |
| 1.8   | Load distance, centre of drive axle to fork                     | x     |
| 1.9   | Wheelbase                                                       | у     |
|       | Weight                                                          |       |
| 2.1   | Service weight                                                  |       |
| 2.2   | Weight on front axle (laden) / rear axle (laden)                |       |
| 2.3   | Weight on front axle (Unladen) / rear axle (Unladen)            |       |
|       | Wheels                                                          |       |
| 3.1   | Tires type                                                      |       |
| 3.2   | Dimensions of front wheels                                      |       |
| 3.3   | Dimensions of rear wheels                                       |       |
| 3.5.2 | Number of drive wheels / front wheels / rear wheels             |       |
| 3.7   | Rear wheel gauge                                                | b11   |
| 0.7   | Dimensions                                                      | 511   |
| 4.15  | Fork height in low position                                     | h13   |
| 4.19  | Overall length                                                  | 1     |
| 4.2   | Mast lowered height                                             | h1    |
| 4.20  | Length to face of forks                                         | 12    |
| 4.21  | Overall width                                                   | b1    |
| 4.22  | Forks section / width / length                                  | s/e/l |
| 4.24  | Fork carriage width                                             | b3    |
| 4.25  | Forks spread                                                    | b5    |
| 4.32  | Ground clearance at centre of wheelbase                         | m2    |
| 4.34  | Aisle width for 800 x 1200 pallet lengthways                    | Ast   |
| 4.35  | Tuming radius                                                   | Wa    |
| 4.4   | Mast lifting height                                             | h3    |
| 4.5   | Mast extended height                                            | h4    |
| 4.9   | Height tiller max.                                              | h14   |
|       | Performances                                                    |       |
| 5.1   | Travel speed (laden / unladen)                                  |       |
| 5.2   | Lifting speed (laden / unladen)                                 |       |
| 5.3   | Lowering speed (laden / unladen)                                |       |
| 5.7   | Gradeability (laden / unladen)                                  |       |
| 5.10  | Service brake                                                   |       |
| 5.11  | Parking brake                                                   |       |
|       | Engine                                                          |       |
| 6.1   | Drive motor rating S2 60 min                                    |       |
| 6.2   | Lift motor rating at S3 15%                                     |       |
| 6.3   | Battery according to DIN 43531/35/36 A, B, C                    |       |
| 6.4   | Battery voltage / capacity                                      |       |
| 6.5   | Battery weight (+/- 5%)                                         |       |
|       | Miscellaneous                                                   |       |
| 8.1   | Type of drive control                                           |       |
| 8.4   | Measured/guaranteed mean noise level at the ear of the operator |       |
|       | -                                                               |       |

| CI 12 PF | Created on June 16, 2025 at 9:58 PM UTC |  |  |
|----------|-----------------------------------------|--|--|
|          | Metric                                  |  |  |
|          | Manitou                                 |  |  |
|          | CI 12 PF                                |  |  |
|          | Electrical                              |  |  |
|          | Carried                                 |  |  |
| Q        | 1200 kg                                 |  |  |
| С        | 600 mm                                  |  |  |
| х        | 240 mm                                  |  |  |
| у        | 1530 mm                                 |  |  |
|          |                                         |  |  |
|          | 1780 kg                                 |  |  |
|          | 472 kg / 2508 kg                        |  |  |
|          | 650 kg / 1130 kg                        |  |  |
|          | Denderse                                |  |  |
|          | Bandage                                 |  |  |
|          | 200 x 75<br>250 x 100                   |  |  |
|          |                                         |  |  |
| L11      | 1 / 1 / 2<br>665 mm                     |  |  |
| b11      | 665 1111                                |  |  |
| h13      | 50 mm                                   |  |  |
| 11       | 3108 mm                                 |  |  |
| h1       | 1980 mm                                 |  |  |
| 12       | 1958 mm                                 |  |  |
| b1       | 800 m                                   |  |  |
| / e / l  | 45 mm x 100 mm x 1150 mm                |  |  |
| b3       | 790 mm                                  |  |  |
| b5       | 730 mm                                  |  |  |
| m2       | 50 mm                                   |  |  |
| Ast      | 3437 mm                                 |  |  |
| Wa       | 1742 mm                                 |  |  |
| h3       | 1450 mm                                 |  |  |
| h4       | 1980 mm                                 |  |  |
| h14      | 1212 mm                                 |  |  |
|          |                                         |  |  |
|          | 9 km/h / 11 km/h                        |  |  |
|          | 0.08 m/s / 0.18 m/s                     |  |  |
|          | 0.12 m/s / 0.11 m/s                     |  |  |
|          | 6 % / 10 %                              |  |  |
|          | Electro magnetic                        |  |  |
|          | Butterfly switch release                |  |  |
|          | 2 kW                                    |  |  |
|          | 2 kW<br>2 kW                            |  |  |
|          | DIN 43535-B                             |  |  |
|          | 24 V / 620 Ah                           |  |  |
|          | 490 kg                                  |  |  |
|          |                                         |  |  |
|          | AC Mosfet Variator                      |  |  |
|          | < 66 dB                                 |  |  |
|          |                                         |  |  |

## CI 12 PF - Dimensional drawing

Head Office B.P. 249 - 430 rue de l'Aubinière 44150 Ancenis Cedex - France Tel: +33 (0)2 40 09 10 11 - Fax: +33 (0)2 40 09 10 97 www.manitou.com

This publication provides a description of the configuration versions and options for Manitou products, which may differ for equipment. The equipment presented in this brochure may be part of a series, as an option, or it may not be available, depending on the versions. Manitou reserves the right, at any time and without notice, to amend the specifications described and represented. The specifications provided do not bind the manufacturer. For more details, please contact your Manitou agent. This is not a contractually binding document. The presentation of the products is not contractually binding. List of specifications non-exhaustive. The logos as well as the visual identity of the company are owned by Manitou and cannot be used without authorisation. All rights reserved. The photos and diagrams contained in this brochure are only provided for consultation and information purposes.