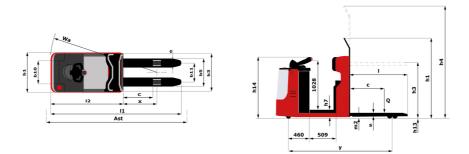

Technical sheet :

|       | Technical characteristics                                       |       |
|-------|-----------------------------------------------------------------|-------|
| 1.1   | Manufacturer                                                    |       |
| 1.2   | Model Name                                                      |       |
| 1.3   | Power source                                                    |       |
| 1.4   | Operator type                                                   |       |
| 1.5   | Max. capacity                                                   | Q     |
| 1.6   | Load center of gravity                                          | C     |
| 1.8   | Load distance, centre of drive axle to fork                     | x     |
| 1.9   | Wheelbase                                                       | у     |
|       | Weight                                                          |       |
| 2.1   | Service weight                                                  |       |
| 2.2   | Weight on front axle (laden) / rear axle (laden)                |       |
| 2.3   | Weight on front axle (Unladen) / rear axle (Unladen)            |       |
|       | Wheels                                                          |       |
| 3.1   | Tires type                                                      |       |
| 3.2   | Dimensions of front wheels                                      |       |
| 3.3   | Dimensions of rear wheels                                       |       |
| 3.5.2 | Number of drive wheels / front wheels / rear wheels             |       |
| 3.7   | Rear wheel gauge                                                | b11   |
| 0.7   | Dimensions                                                      | 511   |
| 4.15  | Fork height in low position                                     | h13   |
| 4.19  | Overall length                                                  | 1     |
| 4.2   | Mast lowered height                                             | h1    |
| 4.20  | Length to face of forks                                         | 12    |
| 4.21  | Overall width                                                   | b1    |
| 4.22  | Forks section / width / length                                  | s/e/l |
| 4.24  | Fork carriage width                                             | b3    |
| 4.25  | Forks spread                                                    | b5    |
| 4.32  | Ground clearance at centre of wheelbase                         | m2    |
| 4.34  | Aisle width for 800 x 1200 pallet lengthways                    | Ast   |
| 4.35  | Tuming radius                                                   | Wa    |
| 4.4   | Mast lifting height                                             | h3    |
| 4.5   | Mast extended height                                            | h4    |
| 4.9   | Height tiller max.                                              | h14   |
|       | Performances                                                    |       |
| 5.1   | Travel speed (laden / unladen)                                  |       |
| 5.2   | Lifting speed (laden / unladen)                                 |       |
| 5.3   | Lowering speed (laden / unladen)                                |       |
| 5.7   | Gradeability (laden / unladen)                                  |       |
| 5.10  | Service brake                                                   |       |
| 5.11  | Parking brake                                                   |       |
|       | Engine                                                          |       |
| 6.1   | Drive motor rating S2 60 min                                    |       |
| 6.2   | Lift motor rating at S3 15%                                     |       |
| 6.3   | Battery according to DIN 43531/35/36 A, B, C                    |       |
| 6.4   | Battery voltage / capacity                                      |       |
| 6.5   | Battery weight (+/- 5%)                                         |       |
|       | Miscellaneous                                                   |       |
| 8.1   | Type of drive control                                           |       |
| 8.4   | Measured/guaranteed mean noise level at the ear of the operator |       |
|       | -                                                               |       |

| CI 12 PF | Created on June 16, 2025 at 9:23 AM UTC |  |  |
|----------|-----------------------------------------|--|--|
|          | Metric                                  |  |  |
|          | Manitou                                 |  |  |
|          | CI 12 PF                                |  |  |
|          | Electrical                              |  |  |
|          | Carried                                 |  |  |
| Q        | 1200 kg                                 |  |  |
| С        | 600 mm                                  |  |  |
| х        | 240 mm                                  |  |  |
| у        | 1530 mm                                 |  |  |
|          |                                         |  |  |
|          | 1780 kg                                 |  |  |
|          | 472 kg / 2508 kg                        |  |  |
|          | 650 kg / 1130 kg                        |  |  |
|          |                                         |  |  |
|          | Bandage                                 |  |  |
|          | 200 x 75                                |  |  |
|          | 250 x 100                               |  |  |
| L11      | 1 / 1 / 2<br>665 mm                     |  |  |
| b11      | 665 mm                                  |  |  |
| h13      | 50 mm                                   |  |  |
| 11       | 3108 mm                                 |  |  |
| h1       | 1980 mm                                 |  |  |
| 12       | 1958 mm                                 |  |  |
| b1       | 800 m                                   |  |  |
| / e / l  | 45 mm x 100 mm x 1150 mm                |  |  |
| b3       | 790 mm                                  |  |  |
| b5       | 730 mm                                  |  |  |
| m2       | 50 mm                                   |  |  |
| Ast      | 3437 mm                                 |  |  |
| Wa       | 1742 mm                                 |  |  |
| h3       | 1450 mm                                 |  |  |
| h4       | 1980 mm                                 |  |  |
| h14      | 1212 mm                                 |  |  |
|          |                                         |  |  |
|          | 9 km/h / 11 km/h                        |  |  |
|          | 0.08 m/s / 0.18 m/s                     |  |  |
|          | 0.12 m/s / 0.11 m/s                     |  |  |
|          | 6 % / 10 %                              |  |  |
|          | Electro magnetic                        |  |  |
|          | Butterfly switch release                |  |  |
|          | 0.LW                                    |  |  |
|          | 2 kW                                    |  |  |
|          | 2 kW                                    |  |  |
|          | DIN 43535-B                             |  |  |
|          | 24 V / 620 Ah                           |  |  |
|          | 490 kg                                  |  |  |
|          | AC Mosfet Variator                      |  |  |
|          | < 66 dB                                 |  |  |
|          | < 00 UB                                 |  |  |

## CI 12 PF - Dimensional drawing

Head Office B.P. 249 - 430 rue de l'Aubinière 44150 Ancenis Cedex - France Tel: +33 (0)2 40 09 10 11 - Fax: +33 (0)2 40 09 10 97 www.manitou.com

This publication provides a description of the configuration versions and options for Manitou products, which may differ for equipment. The equipment presented in this brochure may be part of a series, as an option, or it may not be available, depending on the versions. Manitou reserves the right, at any time and without notice, to amend the specifications described and represented. The specifications provided do not bind the manufacturer. For more details, please contact your Manitou agent. This is not a contractually binding document. The presentation of the products is not contractually binding. List of specifications non-exhaustive. The logos as well as the visual identity of the company are owned by Manitou and cannot be used without authorisation. All rights reserved. The photos and diagrams contained in this brochure are only provided for consultation and information purposes.