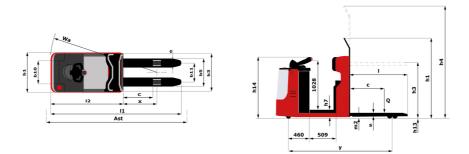

Technical sheet :

|       | Technical characteristics                                       |       |
|-------|-----------------------------------------------------------------|-------|
| 1.1   | Manufacturer                                                    |       |
| 1.2   | Model Name                                                      |       |
| 1.3   | Power source                                                    |       |
| 1.4   | Operator type                                                   |       |
| 1.5   | Max. capacity                                                   | Q     |
| 1.6   | Load center of gravity                                          | C     |
| 1.8   | Load distance, centre of drive axle to fork                     | x     |
| 1.9   | Wheelbase                                                       | у     |
|       | Weight                                                          |       |
| 2.1   | Service weight                                                  |       |
| 2.2   | Weight on front axle (laden) / rear axle (laden)                |       |
| 2.3   | Weight on front axle (Unladen) / rear axle (Unladen)            |       |
|       | Wheels                                                          |       |
| 3.1   | Tires type                                                      |       |
| 3.2   | Dimensions of front wheels                                      |       |
| 3.3   | Dimensions of rear wheels                                       |       |
| 3.5.2 | Number of drive wheels / front wheels / rear wheels             |       |
| 3.7   | Rear wheel gauge                                                | b11   |
| 0.7   | Dimensions                                                      | 511   |
| 4.15  | Fork height in low position                                     | h13   |
| 4.19  | Overall length                                                  | 1     |
| 4.2   | Mast lowered height                                             | h1    |
| 4.20  | Length to face of forks                                         | 12    |
| 4.21  | Overall width                                                   | b1    |
| 4.22  | Forks section / width / length                                  | s/e/l |
| 4.24  | Fork carriage width                                             | b3    |
| 4.25  | Forks spread                                                    | b5    |
| 4.32  | Ground clearance at centre of wheelbase                         | m2    |
| 4.34  | Aisle width for 800 x 1200 pallet lengthways                    | Ast   |
| 4.35  | Tuming radius                                                   | Wa    |
| 4.4   | Mast lifting height                                             | h3    |
| 4.5   | Mast extended height                                            | h4    |
| 4.9   | Height tiller max.                                              | h14   |
|       | Performances                                                    |       |
| 5.1   | Travel speed (laden / unladen)                                  |       |
| 5.2   | Lifting speed (laden / unladen)                                 |       |
| 5.3   | Lowering speed (laden / unladen)                                |       |
| 5.7   | Gradeability (laden / unladen)                                  |       |
| 5.10  | Service brake                                                   |       |
| 5.11  | Parking brake                                                   |       |
|       | Engine                                                          |       |
| 6.1   | Drive motor rating S2 60 min                                    |       |
| 6.2   | Lift motor rating at S3 15%                                     |       |
| 6.3   | Battery according to DIN 43531/35/36 A, B, C                    |       |
| 6.4   | Battery voltage / capacity                                      |       |
| 6.5   | Battery weight (+/- 5%)                                         |       |
|       | Miscellaneous                                                   |       |
| 8.1   | Type of drive control                                           |       |
| 8.4   | Measured/guaranteed mean noise level at the ear of the operator |       |
|       | -                                                               |       |

| CI 12 PF | Created on June 16, 2025 at 9:24 AM UTC  |
|----------|------------------------------------------|
|          | Metric                                   |
|          | Manitou                                  |
|          | CI 12 PF                                 |
|          | Electrical                               |
|          | Carried                                  |
| Q        | 1200 kg                                  |
| С        | 600 mm                                   |
| х        | 240 mm                                   |
| у        | 1530 mm                                  |
|          |                                          |
|          | 1780 kg                                  |
|          | 472 kg / 2508 kg                         |
|          | 650 kg / 1130 kg                         |
|          |                                          |
|          | Bandage                                  |
|          | 200 x 75                                 |
|          | 250 x 100                                |
| L11      | 1 / 1 / 2<br>665 mm                      |
| b11      | 665 1111                                 |
| h13      | 50 mm                                    |
| 11       | 3108 mm                                  |
| h1       | 1980 mm                                  |
| 12       | 1958 mm                                  |
| b1       | 800 m                                    |
| / e / l  | 45 mm x 100 mm x 1150 mm                 |
| b3       | 790 mm                                   |
| b5       | 730 mm                                   |
| m2       | 50 mm                                    |
| Ast      | 3437 mm                                  |
| Wa       | 1742 mm                                  |
| h3       | 1450 mm                                  |
| h4       | 1980 mm                                  |
| h14      | 1212 mm                                  |
|          |                                          |
|          | 9 km/h / 11 km/h                         |
|          | 0.08 m/s / 0.18 m/s                      |
|          | 0.12 m/s / 0.11 m/s                      |
|          | 6 % / 10 %                               |
|          | Electro magnetic                         |
|          | Butterfly switch release                 |
|          | 0.1W                                     |
|          | 2 kW                                     |
|          | 2 kW                                     |
|          | DIN 43535-B                              |
|          | 24 V / 620 Ah                            |
|          | 490 kg                                   |
|          | AC Mosfet Variator                       |
|          | <pre>AC Mostet variator &lt; 66 dB</pre> |
|          | < 00 UB                                  |

## CI 12 PF - Dimensional drawing

Head Office B.P. 249 - 430 rue de l'Aubinière 44150 Ancenis Cedex - France Tel: +33 (0)2 40 09 10 11 - Fax: +33 (0)2 40 09 10 97 www.manitou.com

This publication provides a description of the configuration versions and options for Manitou products, which may differ for equipment. The equipment presented in this brochure may be part of a series, as an option, or it may not be available, depending on the versions. Manitou reserves the right, at any time and without notice, to amend the specifications described and represented. The specifications provided do not bind the manufacturer. For more details, please contact your Manitou agent. This is not a contractually binding document. The presentation of the products is not contractually binding. List of specifications non-exhaustive. The logos as well as the visual identity of the company are owned by Manitou and cannot be used without authorisation. All rights reserved. The photos and diagrams contained in this brochure are only provided for consultation and information purposes.