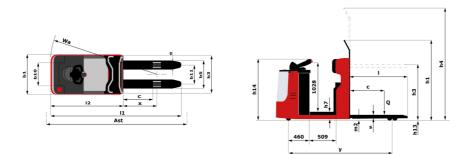

Technical sheet :

|       | Technical characteristics                                       |       |
|-------|-----------------------------------------------------------------|-------|
| 1.1   | Manufacturer                                                    |       |
| 1.2   | Model Name                                                      |       |
| 1.3   | Power source                                                    |       |
| 1.4   | Operator type                                                   |       |
| 1.5   | Max. capacity                                                   | Q     |
| 1.6   | Load center of gravity                                          | с     |
| 1.8   | Load distance, centre of drive axle to fork                     | x     |
| 1.9   | Wheelbase                                                       | у     |
|       | Weight                                                          |       |
| 2.1   | Service weight                                                  |       |
| 2.2   | Weight on front axle (laden) / rear axle (laden)                |       |
| 2.3   | Weight on front axle (Unladen) / rear axle (Unladen)            |       |
|       | Wheels                                                          |       |
| 3.1   | Tires type                                                      |       |
| 3.2   | Dimensions of front wheels                                      |       |
| 3.3   | Dimensions of rear wheels                                       |       |
| 3.5.2 | Number of drive wheels / front wheels / rear wheels             |       |
| 3.7   | Rear wheel gauge                                                | b11   |
| 0.7   | Dimensions                                                      | 511   |
| 4.15  | Fork height in low position                                     | h13   |
| 4.19  | Overall length                                                  | 110   |
| 4.2   | Mast lowered height                                             | h1    |
| 4.20  | Length to face of forks                                         | 12    |
| 4.21  | Overall width                                                   | b1    |
| 4.22  | Forks section / width / length                                  | s/e/l |
| 4.24  | Fork carriage width                                             | b3    |
| 4.25  | Forks spread                                                    | b5    |
| 4.32  | Ground clearance at centre of wheelbase                         | m2    |
| 4.34  | Aisle width for 800 x 1200 pallet lengthways                    | Ast   |
| 4.35  | Tuming radius                                                   | Wa    |
| 4.4   | Mast lifting height                                             | h3    |
| 4.5   | Mast extended height                                            | h4    |
| 4.9   | Height tiller max.                                              | h14   |
| 4.7   | Performances                                                    |       |
| 5.1   | Travel speed (laden / unladen)                                  |       |
| 5.2   | Lifting speed (laden / unladen)                                 |       |
| 5.3   | Lowering speed (laden / unladen)                                |       |
| 5.7   | Gradeability (laden / unladen)                                  |       |
| 5.10  | Service brake                                                   |       |
| 5.11  | Parking brake                                                   |       |
|       | Engine                                                          |       |
| 6.1   | Drive motor rating S2 60 min                                    |       |
| 6.2   | Lift motor rating at S3 15%                                     |       |
| 6.3   | Battery according to DIN 43531/35/36 A, B, C                    |       |
| 6.4   | Battery voltage / capacity                                      |       |
| 6.5   | Battery weight (+/- 5%)                                         |       |
|       | Miscellaneous                                                   |       |
| 8.1   | Type of drive control                                           |       |
| 8.4   | Measured/guaranteed mean noise level at the ear of the operator |       |
|       |                                                                 |       |

| 12 FF | Oreated off Suite 10, 2025 at 5.50 Aim 010 |
|-------|--------------------------------------------|
|       | Metric                                     |
|       | Manitou                                    |
|       | CI 12 PF                                   |
|       | Electrical                                 |
|       | Carried                                    |
|       | 1200 kg                                    |
|       | 600 mm                                     |
|       | 240 mm                                     |
|       | 1530 mm                                    |
|       |                                            |
|       | 1780 kg                                    |
|       | 472 kg / 2508 kg                           |
|       | 650 kg / 1130 kg                           |
|       | 000 kg / 1100 kg                           |
|       | Bandage                                    |
|       | 200 x 75                                   |
|       | 200 x 73<br>250 x 100                      |
|       | 1/1/2                                      |
|       | 665 mm                                     |
|       | 003 1111                                   |
|       | 50 mm                                      |
|       | 3108 mm                                    |
|       | 1980 mm                                    |
|       | 1958 mm                                    |
|       | 800 m                                      |
| I     | 45 mm x 100 mm x 1150 mm                   |
|       | 790 mm                                     |
|       | 730 mm                                     |
|       | 50 mm                                      |
|       | 3437 mm                                    |
|       | 1742 mm                                    |
|       | 1450 mm                                    |
|       | 1980 mm                                    |
|       | 1212 mm                                    |
|       |                                            |
|       | 9 km/h / 11 km/h                           |
|       | 0.08 m/s / 0.18 m/s                        |
|       | 0.12 m/s / 0.11 m/s                        |
|       | 6 % / 10 %                                 |
|       | Electro magnetic                           |
|       | Butterfly switch release                   |
|       |                                            |
|       | 2 kW                                       |
|       | 2 kW                                       |
|       | DIN 43535-B                                |
|       | 24 V / 620 Ah                              |
|       | 490 kg                                     |
|       |                                            |
|       | AC Mosfet Variator                         |
|       | < 66 dB                                    |
|       |                                            |

## CI 12 PF - Dimensional drawing

Head Office B.P. 249 - 430 rue de l'Aubinière 44150 Ancenis Cedex - France Tel: +33 (0)2 40 09 10 11 - Fax: +33 (0)2 40 09 10 97 www.manitou.com

This publication provides a description of the configuration versions and options for Manitou products, which may differ for equipment. The equipment presented in this brochure may be part of a series, as an option, or it may not be available, depending on the versions. Manitou reserves the right, at any time and without notice, to amend the specifications described and represented. The specifications provided do not bind the manufacturer. For more details, please contact your Manitou agent. This is not a contractually binding document. The presentation of the products is not contractually binding. List of specifications non-exhaustive. The logos as well as the visual identity of the company are owned by Manitou and cannot be used without authorisation. All rights reserved. The photos and diagrams contained in this brochure are only provided for consultation and information purposes.